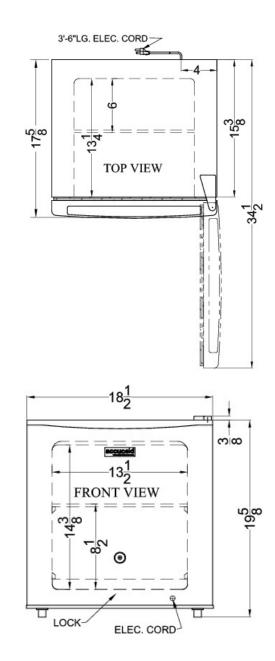

#### 20" x 18.5" x 17.63" (H x W x D)

Compact all-freezer for general purpose use, manual defrost with lock

### **FS24L Specifications:**

| Overview                                        |                   |
|-------------------------------------------------|-------------------|
| Height of Cabinet                               | 19.63" (50 cm)    |
| Height to Hinge Cap                             | 20.0" (51 cm)     |
| Width                                           | 18.5" (47 cm)     |
| Depth                                           | 17.63" (45 cm)    |
| Depth with door at 90°                          | 34.5" (88 cm)     |
| Capacity                                        | 1.4 cu.ft. (40 L) |
| Defrost Type                                    | Manual            |
| Door                                            | White             |
| Cabinet                                         | White             |
| US Electrical Safety                            | ETL               |
| Canadian Electrical Safety                      | ETL-C             |
| Amps                                            | 0.8               |
| Voltage/Frequency                               | 115 V AC/60 Hz    |
| Weight                                          | 31.0 lbs. (14 kg) |
| Shipping Weight                                 | 56.0 lbs. (25 kg) |
| Parts & Labor Warranty                          | 1 Year            |
| Compressor Warranty                             | 5 Years           |
| UPC                                             | 761101033792      |
| Freezer                                         |                   |
| Door Swing                                      | RHD               |
| Reversible                                      | Yes               |
| Interior Height                                 | 14.38" (37 cm)    |
| Interior Width                                  | 13.5" (34 cm)     |
| Interior Depth                                  | 13.25" (34 cm)    |
| Shelf Type                                      | Wire              |
| Shelf Qty                                       | 1                 |
| Thermostat Type                                 | Dial              |
| Refrigerant Type                                | R600a             |
| Refrigerant Amount                              | 0.8 oz.           |
| High Side PSI                                   | 110.0             |
| Low Side PSI                                    | 70.0              |
| Level Legs                                      | 2                 |
|                                                 | 8.5" (22 cm)      |
| Compressor Step Height                          | 0.0 (22 011)      |
| Compressor Step Height<br>Compressor Step Width | 13.5" (34 cm)     |