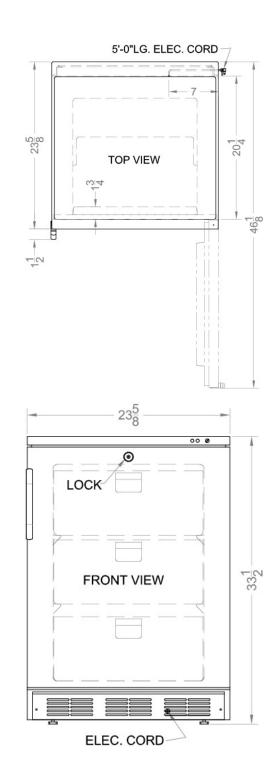

## accucold

## **VT65MLMED Specifications:**

| Overview                                                                |                          |
|-------------------------------------------------------------------------|--------------------------|
| Height of Cabinet                                                       | 33.5" (85 cm)            |
| Width                                                                   | 23.63" (60 cm)           |
| Depth                                                                   | 23.5" (60 cm)            |
| Depth with Handle                                                       | 25.13" (64 cm)           |
| Depth with door at 90°                                                  | 46.13" (117 cm)          |
| Capacity                                                                | 3.2 cu.ft. (91 L)        |
| Defrost Type                                                            | Manual                   |
| Door                                                                    | White                    |
| Cabinet                                                                 | White                    |
| US Electrical Safety                                                    | UL                       |
| Canadian Electrical<br>Safety                                           | ULC                      |
| Amps                                                                    | 1.3                      |
| Weight                                                                  | 105.0 lbs. (48 kg)       |
| Shipping Weight                                                         | 118.0 lbs. (54 kg)       |
| Parts & Labor Warranty                                                  | 1 Year                   |
| Compressor Warranty                                                     | 5 Years                  |
| UPC                                                                     | 761101038711             |
| Freezer                                                                 |                          |
| Door Swing                                                              | RHD                      |
| Reversible                                                              | Factory Reversible       |
| Interior Height                                                         | 24.25" (62 cm)           |
| Interior Width                                                          | 17.75" (45 cm)           |
| Interior Depth                                                          | 16.5" (42 cm)            |
| Thermostat Type                                                         | Dial                     |
| Refrigerant Type                                                        | R134a                    |
| Refrigerant Amount                                                      | 2.7 oz.                  |
| High Side PSI                                                           | 235.0                    |
| Low Side PSI                                                            | 70.0                     |
| LOW SIDE FSI                                                            |                          |
| Level Legs                                                              | 2                        |
|                                                                         | 2<br>Yes                 |
| Level Legs                                                              |                          |
| Level Legs<br>Interior Drawers                                          | Yes                      |
| Level Legs<br>Interior Drawers<br>Drawers Qty                           | Yes<br>3                 |
| Level Legs<br>Interior Drawers<br>Drawers Qty<br>Compressor Step Height | Yes<br>3<br>6.5" (17 cm) |