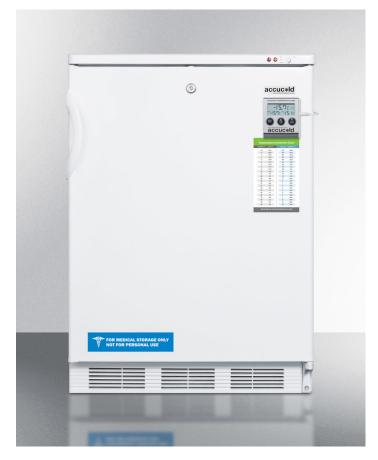

# accucold

# VT65MLMED

### 33.5" x 23.63" x 23.5" (H x W x D)

24" wide all-freezer for freestanding use capable of -25° C operation; includes audible alarm, lock, and hospital grade plug

#### **Highlights:**

 $\mbox{-}25^{\rm o}$  C operation for safe storage of temperature sensitive materials

Includes a hospital grade cord with a 'green dot' plug

High temperature alarm includes external temperature readout

#### **Product Features:**

| -25ºC capable                             | Low temperature capability ideal for certain sensitive items                                       |
|-------------------------------------------|----------------------------------------------------------------------------------------------------|
| Factory installed lock                    | Keyed lock for secure interior                                                                     |
| High temperature alarm                    | Warns of temperature fluctuations and includes an external temperature readout on the door         |
| Hospital grade cord with 'green dot' plug | Secure three-pronged cord for added unit safety                                                    |
| Manual defrost                            | Efficient performance with reliable temperature stability                                          |
| Pull-out drawers                          | Clear baskets for convenient and separated storage                                                 |
| Access port                               | Unit comes with a factory installed probe hole for users to connect their own monitoring equipment |
| Adjustable thermostat                     | Manage the temperature with ease and accuracy                                                      |
| Fully finished white cabinet              | Allows the unit to be used freestanding                                                            |