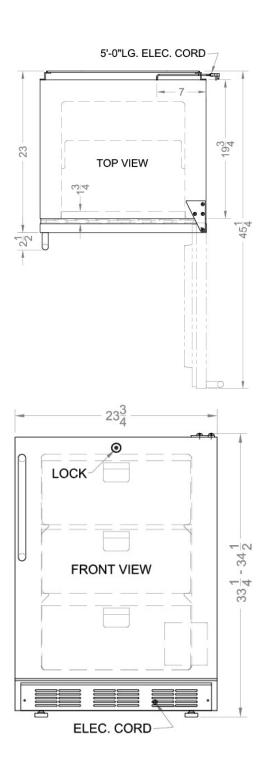

### **VT65MLCSS Specifications:**

| Overview                                                                                                                                                                                                                                     |                                                                                                                               |
|----------------------------------------------------------------------------------------------------------------------------------------------------------------------------------------------------------------------------------------------|-------------------------------------------------------------------------------------------------------------------------------|
| Height of Cabinet                                                                                                                                                                                                                            | 33.5" (85 cm)                                                                                                                 |
| Width                                                                                                                                                                                                                                        | 23.75" (60 cm)                                                                                                                |
| Depth                                                                                                                                                                                                                                        | 23.5" (60 cm)                                                                                                                 |
| Depth with Handle                                                                                                                                                                                                                            | 25.5" (65 cm)                                                                                                                 |
| Depth with door at 90°                                                                                                                                                                                                                       | 45.25" (115 cm)                                                                                                               |
| Capacity                                                                                                                                                                                                                                     | 3.5 cu.ft. (99 L)                                                                                                             |
| Defrost Type                                                                                                                                                                                                                                 | Manual                                                                                                                        |
| Door                                                                                                                                                                                                                                         | Stainless Steel                                                                                                               |
| Cabinet                                                                                                                                                                                                                                      | Stainless Steel                                                                                                               |
| US Electrical Safety                                                                                                                                                                                                                         | UL                                                                                                                            |
| Canadian Electrical<br>Safety                                                                                                                                                                                                                | ULC                                                                                                                           |
| Amps                                                                                                                                                                                                                                         | 1.3                                                                                                                           |
| Weight                                                                                                                                                                                                                                       | 105.0 lbs. (48 kg)                                                                                                            |
| Shipping Weight                                                                                                                                                                                                                              | 147.0 lbs. (67 kg)                                                                                                            |
| Parts & Labor Warranty                                                                                                                                                                                                                       | 1 Year                                                                                                                        |
| Compressor Warranty                                                                                                                                                                                                                          | 5 Years                                                                                                                       |
| UPC                                                                                                                                                                                                                                          | 761101030845                                                                                                                  |
| Freezer                                                                                                                                                                                                                                      |                                                                                                                               |
|                                                                                                                                                                                                                                              |                                                                                                                               |
| Door Swing                                                                                                                                                                                                                                   | RHD                                                                                                                           |
|                                                                                                                                                                                                                                              | RHD Factory Reversible                                                                                                        |
| Door Swing                                                                                                                                                                                                                                   |                                                                                                                               |
| Door Swing Reversible                                                                                                                                                                                                                        | Factory Reversible                                                                                                            |
| Door Swing Reversible Height Adjustable                                                                                                                                                                                                      | Factory Reversible                                                                                                            |
| Door Swing Reversible Height Adjustable Interior Height                                                                                                                                                                                      | Factory Reversible<br>1<br>24.25" (62 cm)                                                                                     |
| Door Swing  Reversible  Height Adjustable  Interior Height  Interior Width                                                                                                                                                                   | Factory Reversible  1 24.25" (62 cm)  17.75" (45 cm)                                                                          |
| Door Swing Reversible Height Adjustable Interior Height Interior Width Interior Depth                                                                                                                                                        | Factory Reversible  1 24.25" (62 cm) 17.75" (45 cm) 16.5" (42 cm)                                                             |
| Door Swing Reversible Height Adjustable Interior Height Interior Width Interior Depth Thermostat Type                                                                                                                                        | Factory Reversible  1 24.25" (62 cm) 17.75" (45 cm) 16.5" (42 cm) Dial                                                        |
| Door Swing Reversible Height Adjustable Interior Height Interior Width Interior Depth Thermostat Type Fan Type                                                                                                                               | Factory Reversible  1 24.25" (62 cm) 17.75" (45 cm) 16.5" (42 cm) Dial Exterior                                               |
| Door Swing Reversible Height Adjustable Interior Height Interior Width Interior Depth Thermostat Type Fan Type Refrigerant Type                                                                                                              | Factory Reversible  1 24.25" (62 cm) 17.75" (45 cm) 16.5" (42 cm) Dial Exterior R134a                                         |
| Door Swing Reversible Height Adjustable Interior Height Interior Width Interior Depth Thermostat Type Fan Type Refrigerant Type Refrigerant Amount                                                                                           | Factory Reversible  1 24.25" (62 cm) 17.75" (45 cm) 16.5" (42 cm) Dial Exterior R134a 2.7 oz.                                 |
| Door Swing Reversible Height Adjustable Interior Height Interior Width Interior Depth Thermostat Type Fan Type Refrigerant Type Refrigerant Amount High Side PSI                                                                             | Factory Reversible  1 24.25" (62 cm) 17.75" (45 cm) 16.5" (42 cm) Dial Exterior R134a 2.7 oz. 235.0                           |
| Door Swing Reversible Height Adjustable Interior Height Interior Width Interior Depth Thermostat Type Fan Type Refrigerant Type Refrigerant Amount High Side PSI Low Side PSI                                                                | Factory Reversible  1 24.25" (62 cm) 17.75" (45 cm) 16.5" (42 cm) Dial Exterior R134a 2.7 oz. 235.0 70.0                      |
| Door Swing Reversible Height Adjustable Interior Height Interior Width Interior Depth Thermostat Type Fan Type Refrigerant Type Refrigerant Amount High Side PSI Low Side PSI Level Legs                                                     | Factory Reversible  1 24.25" (62 cm) 17.75" (45 cm) 16.5" (42 cm) Dial Exterior R134a 2.7 oz. 235.0 70.0 4                    |
| Door Swing Reversible Height Adjustable Interior Height Interior Width Interior Depth Thermostat Type Fan Type Refrigerant Type Refrigerant Amount High Side PSI Low Side PSI Level Legs Interior Drawers                                    | Factory Reversible  1 24.25" (62 cm) 17.75" (45 cm) 16.5" (42 cm) Dial Exterior R134a 2.7 oz. 235.0 70.0 4 Yes                |
| Door Swing Reversible Height Adjustable Interior Height Interior Width Interior Depth Thermostat Type Fan Type Refrigerant Type Refrigerant Amount High Side PSI Low Side PSI Level Legs Interior Drawers Drawers Qty                        | Factory Reversible  1 24.25" (62 cm) 17.75" (45 cm) 16.5" (42 cm) Dial Exterior R134a 2.7 oz. 235.0 70.0 4 Yes 3              |
| Door Swing Reversible Height Adjustable Interior Height Interior Width Interior Depth Thermostat Type Fan Type Refrigerant Type Refrigerant Amount High Side PSI Low Side PSI Level Legs Interior Drawers Drawers Qty Compressor Step Height | Factory Reversible  1 24.25" (62 cm) 17.75" (45 cm) 16.5" (42 cm) Dial Exterior R134a 2.7 oz. 235.0 70.0 4 Yes 3 6.0" (15 cm) |