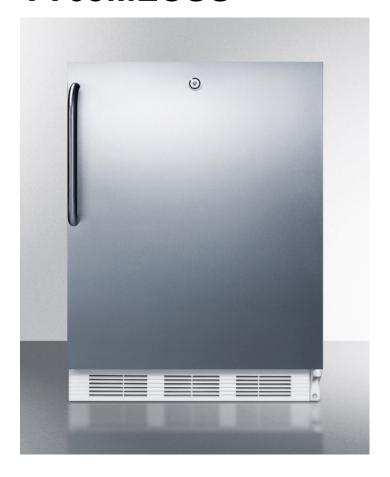

# VT65MLCSS

33.5" x 23.75" x 23.5" (H x W x D)

Built-in medical all-freezer capable of -25° C operation in complete stainless steel with front lock; built-in or freestanding capable

#### **Highlights:**

Complete stainless steel exterior for luxury built to last

Factory-installed lock provides security you can count on

-25° C operation for safe storage of temperature sensitive materials

#### **Product Features:**

| Slim undercounter dimensions      | Less than 24 inches wide to fit tight spaces                                                               |
|-----------------------------------|------------------------------------------------------------------------------------------------------------|
| Built-in capable                  | Make the best use of space by installing your appliance under the counter and flush with other cabinets    |
| Fully finished cabinet            | Allows the freezer to be used freestanding                                                                 |
| Complete stainless steel exterior | Durable design with lasting elegance                                                                       |
| Professional towel bar handle     | A curved stainless steel handle provides generous room for a comfortable grip                              |
| Factory installed lock            | Keep contents secure with a key lock on the door                                                           |
| -25º C capable                    | Low temperature operation is ideal for vaccine, pharmaceuticals, and other temperature sensitive materials |
| Manual defrost                    | No temperature fluctuations with a manual defrost system that keeps the cold inside                        |
| Three removable storage baskets   | Conveniently organize your items while keeping the temperature stable when the door is opened              |