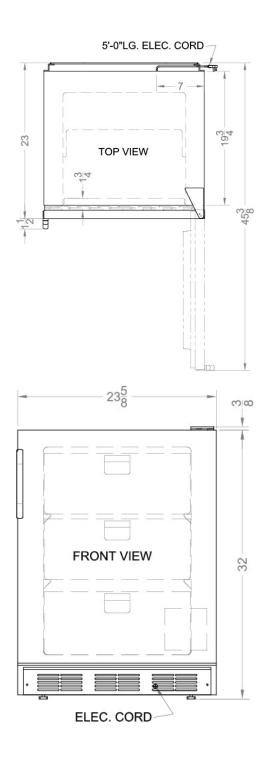

### **VT65MLBIVACADA Specifications:**

| Height of Cabinet                                                                                                                                                                                               | 32.0" (81 cm)                                                                                                               |
|-----------------------------------------------------------------------------------------------------------------------------------------------------------------------------------------------------------------|-----------------------------------------------------------------------------------------------------------------------------|
| Height to Hinge Cap                                                                                                                                                                                             | 32.25" (82 cm)                                                                                                              |
| Width                                                                                                                                                                                                           | 23.63" (60 cm)                                                                                                              |
| Depth                                                                                                                                                                                                           | 23.5" (60 cm)                                                                                                               |
| Depth with Handle                                                                                                                                                                                               | 24.25" (62 cm)                                                                                                              |
| Depth with door at 90°                                                                                                                                                                                          | 45.13" (115 cm)                                                                                                             |
| Capacity                                                                                                                                                                                                        | 3.2 cu.ft. (91 L)                                                                                                           |
| Defrost Type                                                                                                                                                                                                    | Manual                                                                                                                      |
| Door                                                                                                                                                                                                            | White                                                                                                                       |
| Cabinet                                                                                                                                                                                                         | White                                                                                                                       |
| US Electrical Safety                                                                                                                                                                                            | UL                                                                                                                          |
| Canadian Electrical<br>Safety                                                                                                                                                                                   | ULC                                                                                                                         |
| Amps                                                                                                                                                                                                            | 1.3                                                                                                                         |
| Voltage/Frequency                                                                                                                                                                                               | 115 V AC/60 Hz                                                                                                              |
| Weight                                                                                                                                                                                                          | 105.0 lbs. (48 kg)                                                                                                          |
| Shipping Weight                                                                                                                                                                                                 | 118.0 lbs. (54 kg)                                                                                                          |
| Parts & Labor Warranty                                                                                                                                                                                          | 2 Years                                                                                                                     |
| Compressor Warranty                                                                                                                                                                                             | 5 Years                                                                                                                     |
| UPC                                                                                                                                                                                                             | 761101043517                                                                                                                |
| _                                                                                                                                                                                                               |                                                                                                                             |
| Freezer                                                                                                                                                                                                         |                                                                                                                             |
|                                                                                                                                                                                                                 | RHD                                                                                                                         |
| Door Swing Reversible                                                                                                                                                                                           | RHD Factory Reversible                                                                                                      |
| Door Swing<br>Reversible                                                                                                                                                                                        |                                                                                                                             |
| Door Swing Reversible Interior Height                                                                                                                                                                           | Factory Reversible                                                                                                          |
| Door Swing                                                                                                                                                                                                      | Factory Reversible 24.25" (62 cm)                                                                                           |
| Door Swing Reversible Interior Height Interior Width Interior Depth                                                                                                                                             | Factory Reversible<br>24.25" (62 cm)<br>17.75" (45 cm)                                                                      |
| Door Swing Reversible Interior Height Interior Width                                                                                                                                                            | Factory Reversible<br>24.25" (62 cm)<br>17.75" (45 cm)<br>16.5" (42 cm)                                                     |
| Door Swing Reversible Interior Height Interior Width Interior Depth Thermostat Type                                                                                                                             | Factory Reversible<br>24.25" (62 cm)<br>17.75" (45 cm)<br>16.5" (42 cm)<br>Digital                                          |
| Door Swing Reversible Interior Height Interior Width Interior Depth Thermostat Type Fan Type                                                                                                                    | Factory Reversible 24.25" (62 cm) 17.75" (45 cm) 16.5" (42 cm) Digital Exterior                                             |
| Door Swing Reversible Interior Height Interior Width Interior Depth Thermostat Type Fan Type Refrigerant Type                                                                                                   | Factory Reversible 24.25" (62 cm) 17.75" (45 cm) 16.5" (42 cm) Digital Exterior R134a                                       |
| Door Swing Reversible Interior Height Interior Width Interior Depth Thermostat Type Fan Type Refrigerant Type Refrigerant Amount                                                                                | Factory Reversible 24.25" (62 cm) 17.75" (45 cm) 16.5" (42 cm) Digital Exterior R134a 2.7 oz.                               |
| Door Swing Reversible Interior Height Interior Width Interior Depth Thermostat Type Fan Type Refrigerant Type Refrigerant Amount High Side PSI                                                                  | Factory Reversible 24.25" (62 cm) 17.75" (45 cm) 16.5" (42 cm) Digital Exterior R134a 2.7 oz. 235.0                         |
| Door Swing Reversible Interior Height Interior Width Interior Depth Thermostat Type Fan Type Refrigerant Type Refrigerant Amount High Side PSI Low Side PSI                                                     | Factory Reversible 24.25" (62 cm) 17.75" (45 cm) 16.5" (42 cm) Digital Exterior R134a 2.7 oz. 235.0 70.0                    |
| Door Swing Reversible Interior Height Interior Width Interior Depth Thermostat Type Fan Type Refrigerant Type Refrigerant Amount High Side PSI Low Side PSI Interior Drawers Drawers Qty                        | Factory Reversible 24.25" (62 cm) 17.75" (45 cm) 16.5" (42 cm) Digital Exterior R134a 2.7 oz. 235.0 70.0 Yes                |
| Door Swing Reversible Interior Height Interior Width Interior Depth Thermostat Type Fan Type Refrigerant Type Refrigerant Amount High Side PSI Low Side PSI Interior Drawers                                    | Factory Reversible 24.25" (62 cm) 17.75" (45 cm) 16.5" (42 cm) Digital Exterior R134a 2.7 oz. 235.0 70.0 Yes                |
| Door Swing Reversible Interior Height Interior Width Interior Depth Thermostat Type Fan Type Refrigerant Type Refrigerant Amount High Side PSI Low Side PSI Interior Drawers Drawers Qty Compressor Step Height | Factory Reversible 24.25" (62 cm) 17.75" (45 cm) 16.5" (42 cm) Digital Exterior R134a 2.7 oz. 235.0 70.0 Yes 3 6.5" (17 cm) |