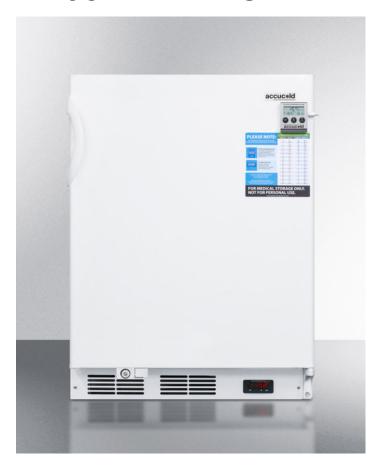

# VT65MLBIVACADA

32.25" x 23.63" x 23.5" (H x W x D)

ADA compliant built-in undercounter vaccine all-freezer with digital thermostat, temperature alarm, hospital grade cord, self-closing door, and front lock

### **Highlights:**

Medical grade design conforms with CDC guidelines for vaccine storage

32" height fits under lower ADA compliant counters

Capable of operating at -25° C for long-term preservation of temperature sensitive materials

#### **Product Features:**

| ADA compliant                       | 32" height to fit under lower ADA compliant counters                                                                     |
|-------------------------------------|--------------------------------------------------------------------------------------------------------------------------|
| Slim undercounter dimensions        | 24" footprint is ideal for use under the counter                                                                         |
| Built-in capable                    | Front-breathing design allows built-in installation under counters                                                       |
| -25° C/-13° F capable               | Low temperature operation ideal for vaccines, pharmaceuticals, and other sensitive materials                             |
| Digital thermostat                  | Electronic controls for more precise temperature management                                                              |
| High/low temperature alarm          | Audible alarm sounds if the interior temperature rises or falls out of set range                                         |
| NIST calibrated temperature display | Alarm includes NIST calibrated display of the current interior and high/low temperature to the nearest tenth of a degree |
| Self-closing door                   | Door closes automatically when opened at angles less than 90°                                                            |
| 3/8" access port                    | Unit comes with a factory installed probe hole for users to connect their own monitoring equipment                       |