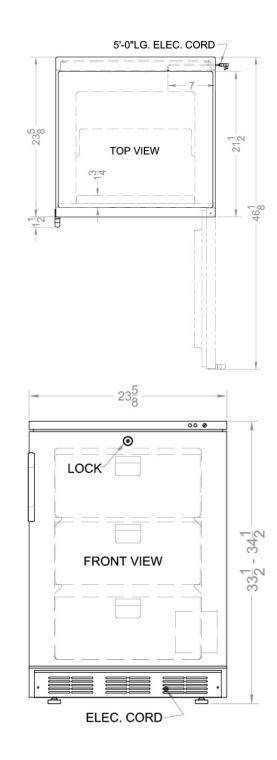

#### 33.5" x 23.63" x 23.5" (H x W x D)

Built-in undercounter freezer capable of -25° C operation; includes audible alarm, lock, and hospital grade plug

### **VT65MLBIMED Specifications:**

| Height of Cabinet                                                                                                                             | 33.5" (85 cm)                                                                          |
|-----------------------------------------------------------------------------------------------------------------------------------------------|----------------------------------------------------------------------------------------|
| Width                                                                                                                                         | 23.63" (60 cm)                                                                         |
| Depth                                                                                                                                         | 23.5" (60 cm)                                                                          |
| Depth with Handle                                                                                                                             | 25.13" (64 cm)                                                                         |
| Depth with door at 90°                                                                                                                        | 46.13" (117 cm)                                                                        |
| Capacity                                                                                                                                      | 3.2 cu.ft. (91 L)                                                                      |
| Defrost Type                                                                                                                                  | Manual                                                                                 |
| Door                                                                                                                                          | White                                                                                  |
| Cabinet                                                                                                                                       | White                                                                                  |
| US Electrical Safety                                                                                                                          | UL                                                                                     |
| Canadian Electrical<br>Safety                                                                                                                 | ULC                                                                                    |
| Amps                                                                                                                                          | 1.3                                                                                    |
| Weight                                                                                                                                        | 105.0 lbs. (48 kg)                                                                     |
| Shipping Weight                                                                                                                               | 118.0 lbs. (54 kg)                                                                     |
| Parts & Labor Warranty                                                                                                                        | 1 Year                                                                                 |
| Compressor Warranty                                                                                                                           | 5 Years                                                                                |
| UPC                                                                                                                                           | 761101034133                                                                           |
| Freezer                                                                                                                                       |                                                                                        |
| Door Swing                                                                                                                                    | RHD                                                                                    |
| Reversible                                                                                                                                    | Factory Reversible                                                                     |
| Interior Height                                                                                                                               | 24.25" (62 cm)                                                                         |
| Interior Width                                                                                                                                | 17.75" (45 cm)                                                                         |
|                                                                                                                                               |                                                                                        |
| Interior Depth                                                                                                                                | 16.5" (42 cm)                                                                          |
| Interior Depth<br>Thermostat Type                                                                                                             | 16.5" (42 cm)<br>Dial                                                                  |
|                                                                                                                                               |                                                                                        |
| Thermostat Type                                                                                                                               | Dial                                                                                   |
| Thermostat Type<br>Fan Type                                                                                                                   | Dial<br>Exterior                                                                       |
| Thermostat Type<br>Fan Type<br>Refrigerant Type                                                                                               | Dial<br>Exterior<br>R134a                                                              |
| Thermostat Type<br>Fan Type<br>Refrigerant Type<br>Refrigerant Amount                                                                         | Dial<br>Exterior<br>R134a<br>2.7 oz.                                                   |
| Thermostat Type   Fan Type   Refrigerant Type   Refrigerant Amount   High Side PSI                                                            | Dial<br>Exterior<br>R134a<br>2.7 oz.<br>235.0                                          |
| Thermostat Type   Fan Type   Refrigerant Type   Refrigerant Amount   High Side PSI   Low Side PSI                                             | Dial<br>Exterior<br>R134a<br>2.7 oz.<br>235.0<br>70.0                                  |
| Thermostat TypeFan TypeRefrigerant TypeRefrigerant AmountHigh Side PSILow Side PSILevel Legs                                                  | Dial<br>Exterior<br>R134a<br>2.7 oz.<br>235.0<br>70.0<br>4                             |
| Thermostat Type   Fan Type   Refrigerant Type   Refrigerant Amount   High Side PSI   Low Side PSI   Level Legs   Interior Drawers             | Dial<br>Exterior<br>R134a<br>2.7 oz.<br>235.0<br>70.0<br>4<br>Yes                      |
| Thermostat TypeFan TypeRefrigerant TypeRefrigerant AmountHigh Side PSILow Side PSILevel LegsInterior DrawersDrawers Qty                       | Dial<br>Exterior<br>R134a<br>2.7 oz.<br>235.0<br>70.0<br>4<br>Yes<br>3                 |
| Thermostat TypeFan TypeRefrigerant TypeRefrigerant AmountHigh Side PSILow Side PSILevel LegsInterior DrawersDrawers QtyCompressor Step Height | Dial<br>Exterior<br>R134a<br>2.7 oz.<br>235.0<br>70.0<br>4<br>Yes<br>3<br>6.0" (15 cm) |