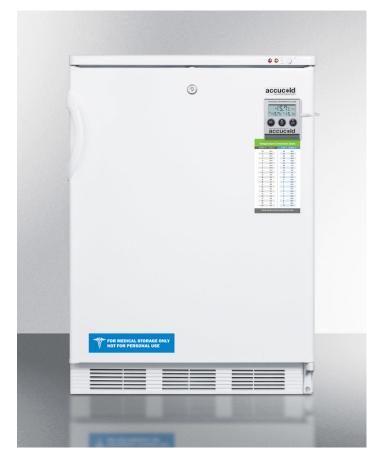

#### Slim undercounter dimensions Less than 24" wide to fit tight spaces Built-in capable Make the best use of space by installing your appliance under the counter Factory installed lock Keyed lock for secure interior High temperature alarm Warns of temperature fluctuations and includes an external temperature readout on the door Hospital grade cord with 'green dot' plug Secure three-pronged cord for added unit safety -25°C capable Low temperature capability ideal for certain sensitive items Manual defrost Efficient performance with reliable temperature stability Adjustable thermostat Manage the temperature with ease and accuracy Pull-out drawers Clear baskets for convenient and separated storage

#### 33.5" x 23.63" x 23.5" (H x W x D)

Built-in undercounter freezer capable of -25° C operation; includes audible alarm, lock, and hospital grade plug

#### **Highlights:**

Flexible design allows built-in or freestanding use in 24" wide spaces

Factory installed lock provides security you can count on

High temperature alarm includes external temperature readout