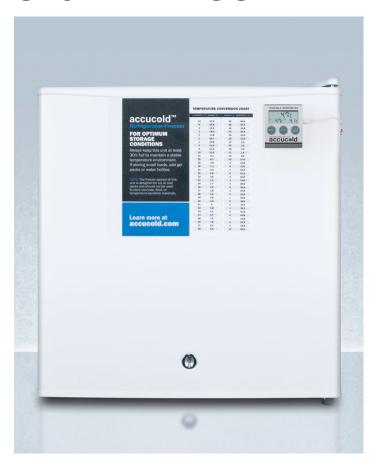

# S19LWHPLUS2

20.13" x 17.75" x 17.63" (H x W x D)

Compact refrigerator-freezer with NIST calibrated thermometer, hospital grade cord, and front-mounted lock for general purpose use; replaces S19LWHPLUS

#### **Highlights:**

Designed for general purpose use in medical and scientific facilities

Traceable NIST calibrated thermometer provides external readout of current and high/low temperature

Includes hospital grade cord with a 'green dot' plug

#### **Product Features:**

| Compact dimensions                        | Sized for easy use on top of counters                                                                                                                                                           |
|-------------------------------------------|-------------------------------------------------------------------------------------------------------------------------------------------------------------------------------------------------|
| NIST calibrated temperature display       | Thermometer provides continuous display of the current and high/low temperature to the nearest tenth of a degree, with a readout switchable from Celsius to Fahrenheit at the touch of a button |
| Buffered temperature probe                | Thermometer probe is encased in a glycol-filled bottle to better simulate the temperature of stored contents instead of refrigerator air temperature                                            |
| Hospital grade cord with 'green dot' plug | Secure three-pronged cord for added unit safety                                                                                                                                                 |
| Factory installed lock                    | Keyed lock ensures a secure interior                                                                                                                                                            |
| Manual defrost                            | Static cooling system for improved temperature stability                                                                                                                                        |
| Door storage                              | Store items right on the door for easy access                                                                                                                                                   |
| Adjustable thermostat                     | Dial thermostat conveniently located on the door to the freezer compartment for easy temperature management                                                                                     |
| Removable shelf                           | Wire shelf included for storage convenience                                                                                                                                                     |