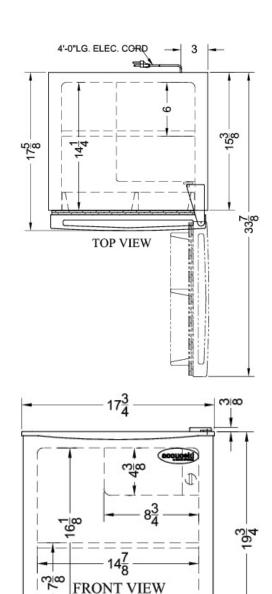

### **S19LWHPLUS2 Specifications:**

| Overview                                                                                                                                                                                                                                                                                                                    |                                                                                                                       |
|-----------------------------------------------------------------------------------------------------------------------------------------------------------------------------------------------------------------------------------------------------------------------------------------------------------------------------|-----------------------------------------------------------------------------------------------------------------------|
| Height of Cabinet                                                                                                                                                                                                                                                                                                           | 19.75" (50 cm)                                                                                                        |
| Height to Hinge Cap                                                                                                                                                                                                                                                                                                         | 20.13" (51 cm)                                                                                                        |
| Width                                                                                                                                                                                                                                                                                                                       | 17.75" (45 cm)                                                                                                        |
| Depth                                                                                                                                                                                                                                                                                                                       | 17.63" (45 cm)                                                                                                        |
| Depth with door at 90°                                                                                                                                                                                                                                                                                                      | 33.88" (86 cm)                                                                                                        |
| Capacity                                                                                                                                                                                                                                                                                                                    | 1.7 cu.ft. (48 L)                                                                                                     |
| Defrost Type                                                                                                                                                                                                                                                                                                                | Manual                                                                                                                |
| Door                                                                                                                                                                                                                                                                                                                        | White                                                                                                                 |
| Cabinet                                                                                                                                                                                                                                                                                                                     | White                                                                                                                 |
| US Electrical Safety                                                                                                                                                                                                                                                                                                        | ETL                                                                                                                   |
| Canadian Electrical Safety                                                                                                                                                                                                                                                                                                  | ETL-C                                                                                                                 |
| Amps                                                                                                                                                                                                                                                                                                                        | 0.7                                                                                                                   |
| Voltage/Frequency                                                                                                                                                                                                                                                                                                           | 115 V AC/60 Hz                                                                                                        |
| Weight                                                                                                                                                                                                                                                                                                                      | 31.0 lbs. (14 kg)                                                                                                     |
| Shipping Weight                                                                                                                                                                                                                                                                                                             | 38.0 lbs. (17 kg)                                                                                                     |
| Parts & Labor Warranty                                                                                                                                                                                                                                                                                                      | 1 Year                                                                                                                |
| Compressor Warranty                                                                                                                                                                                                                                                                                                         | 5 Years                                                                                                               |
| UPC                                                                                                                                                                                                                                                                                                                         | 761101057873                                                                                                          |
| Refrigerator-Freezer                                                                                                                                                                                                                                                                                                        |                                                                                                                       |
| D 0 :                                                                                                                                                                                                                                                                                                                       | 5115                                                                                                                  |
| Door Swing                                                                                                                                                                                                                                                                                                                  | RHD                                                                                                                   |
| Reversible Reversible                                                                                                                                                                                                                                                                                                       | Factory<br>Reversible                                                                                                 |
|                                                                                                                                                                                                                                                                                                                             | Factory                                                                                                               |
| Reversible                                                                                                                                                                                                                                                                                                                  | Factory<br>Reversible                                                                                                 |
| Reversible  Adjustable Shelves  Refrigerator - Interior                                                                                                                                                                                                                                                                     | Factory<br>Reversible<br>Yes                                                                                          |
| Reversible  Adjustable Shelves  Refrigerator - Interior Height                                                                                                                                                                                                                                                              | Factory<br>Reversible<br>Yes<br>16.13" (41 cm)                                                                        |
| Reversible  Adjustable Shelves  Refrigerator - Interior Height  Refrigerator - Interior Width  Refrigerator - Interior                                                                                                                                                                                                      | Factory<br>Reversible<br>Yes<br>16.13" (41 cm)<br>14.88" (38 cm)                                                      |
| Reversible  Adjustable Shelves  Refrigerator - Interior Height  Refrigerator - Interior Width  Refrigerator - Interior Depth                                                                                                                                                                                                | Factory<br>Reversible<br>Yes<br>16.13" (41 cm)<br>14.88" (38 cm)<br>14.25" (36 cm)                                    |
| Reversible  Adjustable Shelves  Refrigerator - Interior Height  Refrigerator - Interior Width  Refrigerator - Interior Depth  Refrigerator - Shelf Type                                                                                                                                                                     | Factory<br>Reversible Yes 16.13" (41 cm) 14.88" (38 cm) 14.25" (36 cm) Wire                                           |
| Reversible  Adjustable Shelves  Refrigerator - Interior Height  Refrigerator - Interior Width  Refrigerator - Interior Depth  Refrigerator - Shelf Type  Refrigerator - Shelf Qty  Refrigerator - Full Door                                                                                                                 | Factory<br>Reversible<br>Yes<br>16.13" (41 cm)<br>14.88" (38 cm)<br>14.25" (36 cm)<br>Wire                            |
| Reversible  Adjustable Shelves  Refrigerator - Interior Height  Refrigerator - Interior Width  Refrigerator - Interior Depth  Refrigerator - Shelf Type  Refrigerator - Shelf Qty  Refrigerator - Full Door Shelves  Refrigerator - Half Door                                                                               | Factory<br>Reversible<br>Yes<br>16.13" (41 cm)<br>14.88" (38 cm)<br>14.25" (36 cm)<br>Wire                            |
| Reversible  Adjustable Shelves  Refrigerator - Interior Height  Refrigerator - Interior Width  Refrigerator - Interior Depth  Refrigerator - Shelf Type  Refrigerator - Shelf Qty  Refrigerator - Full Door Shelves  Refrigerator - Half Door Shelves                                                                       | Factory<br>Reversible  Yes  16.13" (41 cm)  14.88" (38 cm)  14.25" (36 cm)  Wire  1  1                                |
| Reversible  Adjustable Shelves  Refrigerator - Interior Height  Refrigerator - Interior Width  Refrigerator - Interior Depth  Refrigerator - Shelf Type  Refrigerator - Shelf Qty  Refrigerator - Full Door Shelves  Refrigerator - Half Door Shelves  Freezer - Interior Height                                            | Factory<br>Reversible<br>Yes<br>16.13" (41 cm)<br>14.88" (38 cm)<br>14.25" (36 cm)<br>Wire<br>1<br>1<br>4.38" (11 cm) |
| Reversible  Adjustable Shelves  Refrigerator - Interior Height  Refrigerator - Interior Width  Refrigerator - Interior Depth  Refrigerator - Shelf Type  Refrigerator - Shelf Qty  Refrigerator - Full Door Shelves  Refrigerator - Half Door Shelves  Freezer - Interior Height  Freezer - Interior Width                  | Factory<br>Reversible Yes 16.13" (41 cm) 14.88" (38 cm) 14.25" (36 cm) Wire 1 1 4.38" (11 cm) 8.75" (22 cm)           |
| Reversible  Adjustable Shelves  Refrigerator - Interior Height  Refrigerator - Interior Width  Refrigerator - Interior Depth  Refrigerator - Shelf Type  Refrigerator - Shelf Qty  Refrigerator - Full Door Shelves  Refrigerator - Half Door Shelves  Freezer - Interior Height  Freezer - Interior Width  Thermostat Type | Factory Reversible Yes 16.13" (41 cm) 14.88" (38 cm) 14.25" (36 cm) Wire 1 1 4.38" (11 cm) 8.75" (22 cm)              |

| Low Side PSI           | 70.0           |
|------------------------|----------------|
| Compressor Step Height | 7.38" (19 cm)  |
| Compressor Step Width  | 14.88" (38 cm) |
| Compressor Step Depth  | 6.0" (15 cm)   |

LOCK-

ELEC. CORD