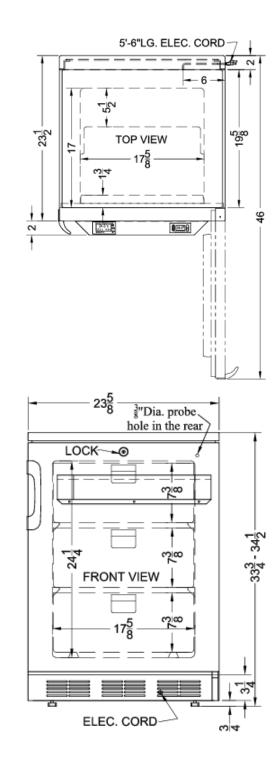

## VT65MLVAC456 Specifications:

| Height of Cabinet         33.75" (86 cm)           Width         23.63" (60 cm)           Depth         23.5" (60 cm)           Depth with Handle         25.5" (65 cm)           Depth with door at 90°         46.0" (117 cm)           Capacity         1.85 cu.ft. (52 L)           Defrost Type         Manual           Door         White           Cabinet         White           Canadian Electrical         ETL-           Saritation         ETL-S to NSF 456           Amps         1.3           Weight         105.0 lbs. (48 kg)           Shipping Weight         110.0 lbs. (50 kg)           Parts & Labor Warranty         2 Years           Compressor Warranty         5 Years           UPC         761101086897           Freezer         Interior Reversible           Interior Height         24.25" (62 cm)           Interior Depth         17.0" (43 cm)           Thermostat Type         Exterior           Refrigerant Type         Exterior           Refrigerant Amount         2.8 oz.           High Side PSI         235.0           Low Side PSI         70.0           Level Legs         4           Interior Dra | Overview                                                                                                                                                                                                                                       |                                                                                                                                                |
|-----------------------------------------------------------------------------------------------------------------------------------------------------------------------------------------------------------------------------------------------------------------------------------------------------------------------------------------------------------------------------------------------------------------------------------------------------------------------------------------------------------------------------------------------------------------------------------------------------------------------------------------------------------------------------------------------------------------------------------------------------------------------------------------------------------------------------------------------------------------------------------------------------------------------------------------------------------------------------------------------------------------------------------------------------------------------------------------------------------------------------------------------------------|------------------------------------------------------------------------------------------------------------------------------------------------------------------------------------------------------------------------------------------------|------------------------------------------------------------------------------------------------------------------------------------------------|
| Depth         23.5" (60 cm)           Depth with Handle         25.5" (65 cm)           Depth with door at 90°         46.0" (117 cm)           Capacity         1.85 cu.ft. (52 L)           Defrost Type         Manual           Door         White           Cabinet         White           US Electrical Safety         ETL           Canadian Electrical         ETL-C           Safety         1.3           Weight         105.0 lbs. (48 kg)           Shipping Weight         110.0 lbs. (50 kg)           Parts & Labor Warranty         2 Years           Compressor Warranty         5 Years           UPC         761101086897           Freezer         Door Swing           Reversible         Factory Reversible           Interior Height         24.25" (62 cm)           Interior Depth         17.0" (43 cm)           Thermostat Type         Exterior           Refrigerant Type         Exterior           Refrigerant Amount         2.8 oz.           High Side PSI         235.0           Low Side PSI         70.0           Level Legs         4           Interior Drawers         Yes           Drawers Oty              | Height of Cabinet                                                                                                                                                                                                                              | 33.75" (86 cm)                                                                                                                                 |
| Depth with Handle25.5" (65 cm)Depth with door at 90°46.0" (117 cm)Capacity1.85 cu.ft. (52 L)Defrost TypeManualDoorWhiteCabinetWhiteUS Electrical SafetyETLCanadian ElectricalETL-CSafetySanitationSanitationETL-S to NSF 456Amps1.3Weight105.0 lbs. (48 kg)Shipping Weight110.0 lbs. (50 kg)Parts & Labor Warranty2 YearsCompressor Warranty5 YearsUPC761101086897FreezerDoor SwingDoor SwingRHDReversibleFactory ReversibleInterior Height24.25" (62 cm)Interior Depth17.0" (43 cm)Thermostat TypeDigitalFan TypeExteriorRefrigerant TypeR134aRefrigerant TypeR134aRefrigerant Type235.0Low Side PSI20.0Level Legs4Interior DrawersYesDrawers Qty3Compressor Step Width17.63" (45 cm)Compressor Step Depth5.5" (14 cm)Compressor Step Depth5.5" (14 cm)                                                                                                                                                                                                                                                                                                                                                                                                  | Width                                                                                                                                                                                                                                          | 23.63" (60 cm)                                                                                                                                 |
| Depth with door at 90°46.0" (117 cm)Capacity1.85 cu.ft. (52 L)Defrost TypeManualDoorWhiteCabinetWhiteUS Electrical SafetyETLCanadian ElectricalETL-CSafetySafetySanitationETL-S to NSF 456Amps1.3Weight105.0 lbs. (48 kg)Shipping Weight110.0 lbs. (50 kg)Parts & Labor Warranty2 YearsCompressor Warranty5 YearsUPC761101086897FreezerDoor SwingDoor SwingRHDReversibleFactory ReversibleInterior Height24.25" (62 cm)Interior Width17.63" (45 cm)Interior Depth17.0" (43 cm)Thermostat TypeDigitalFan TypeExteriorRefrigerant TypeR134aRefrigerant Amount2.8 oz.High Side PSI235.0Low Side PSI70.0Level Legs4Interior DrawersYesDrawers Qty3Compressor Step Height5.5" (14 cm)Compressor Step Depth5.5" (14 cm)Compressor Step Depth5.5" (14 cm)                                                                                                                                                                                                                                                                                                                                                                                                        | Depth                                                                                                                                                                                                                                          | 23.5" (60 cm)                                                                                                                                  |
| Capacity1.85 cu.ft. (52 L)Defrost TypeManualDoorWhiteCabinetWhiteUS Electrical SafetyETLCanadian ElectricalETL-CSafetySanitationSanitationETL-S to NSF 456Amps1.3Weight105.0 lbs. (48 kg)Shipping Weight110.0 lbs. (50 kg)Parts & Labor Warranty2 YearsCompressor Warranty2 YearsUPC761101086897FreezerEncory ReversibleInterior Height24.25" (62 cm)Interior Width17.63" (45 cm)Interior Depth177.0" (43 cm)Thermostat TypeExteriorRefrigerant TypeR134aRefrigerant Amount2.8 oz.High Side PSI235.0Low Side PSI70.0Level Legs4Interior DrawersYesDrawers Qty3Compressor Step Weidth17.63" (45 cm)Compressor Step Depth5.5" (14 cm)Compressor Step Depth5.5" (14 cm)                                                                                                                                                                                                                                                                                                                                                                                                                                                                                      | Depth with Handle                                                                                                                                                                                                                              | 25.5" (65 cm)                                                                                                                                  |
| Defrost TypeManualDoorWhiteCabinetWhiteUS Electrical SafetyETLCanadian ElectricalETL-CSafetySanitationSanitationETL-S to NSF 456Amps1.3Weight105.0 lbs. (48 kg)Shipping Weight110.0 lbs. (50 kg)Parts & Labor Warranty2 YearsCompressor Warranty5 YearsUPC761101086897FreezerDoor SwingRHDReversibleFactory ReversibleInterior Height24.25" (62 cm)Interior Depth17.0" (43 cm)Thermostat TypeDigitalFan TypeExteriorRefrigerant TypeR134aRefrigerant Amount2.8 oz.High Side PSI235.0Low Side PSI70.0Level Legs4Interior DrawersYesDrawers Qty3Compressor Step Height5.5" (14 cm)Compressor Step Depth5.5" (14 cm)                                                                                                                                                                                                                                                                                                                                                                                                                                                                                                                                         | Depth with door at 90°                                                                                                                                                                                                                         | 46.0" (117 cm)                                                                                                                                 |
| DoorWhiteCabinetWhiteUS Electrical SafetyETLCanadian ElectricalETL-CSafetySanitationSanitationETL-S to NSF 456Amps1.3Weight105.0 lbs. (48 kg)Shipping Weight110.0 lbs. (50 kg)Parts & Labor Warranty2 YearsCompressor Warranty5 YearsUPC761101086897FreezerDoor SwingDoor SwingRHDReversibleFactory ReversibleInterior Height24.25" (62 cm)Interior Depth17.63" (45 cm)Interior Depth17.0" (43 cm)Thermostat TypeDigitalFan TypeExteriorRefrigerant Amount2.8 oz.High Side PSI235.0Low Side PSI70.0Level Legs4Interior DrawersYesDrawers Qty3Compressor Step Height5.5" (14 cm)Compressor Step Depth5.5" (14 cm)                                                                                                                                                                                                                                                                                                                                                                                                                                                                                                                                          | Capacity                                                                                                                                                                                                                                       | 1.85 cu.ft. (52 L)                                                                                                                             |
| CabinetWhiteUS Electrical SafetyETLCanadian ElectricalETL-CSafetySanitationETL-S to NSF 456Amps1.3Weight105.0 lbs. (48 kg)Shipping Weight110.0 lbs. (50 kg)Parts & Labor Warranty2 YearsCompressor Warranty5 YearsUPC761101086897FreezerPartsDoor SwingRHDReversibleFactory ReversibleInterior Height24.25" (62 cm)Interior Depth17.63" (45 cm)Interior Depth17.0" (43 cm)Thermostat TypeExteriorRefrigerant TypeExteriorRefrigerant TypeR134aRefrigerant Amount2.8 oz.High Side PSI235.0Low Side PSI70.0Level Legs4Interior DrawersYesDrawers Qty3Compressor Step Height5.5" (14 cm)Compressor Step Depth5.5" (14 cm)                                                                                                                                                                                                                                                                                                                                                                                                                                                                                                                                    | Defrost Type                                                                                                                                                                                                                                   | Manual                                                                                                                                         |
| US Electrical SafetyETLCanadian Electrical<br>SafetyETL-CSanitationETL-S to NSF 456Amps1.3Weight105.0 lbs. (48 kg)Shipping Weight110.0 lbs. (50 kg)Parts & Labor Warranty2 YearsCompressor Warranty5 YearsUPC761101086897FreezerPartsDoor SwingRHDReversibleFactory ReversibleInterior Height24.25" (62 cm)Interior Depth17.63" (45 cm)Interior Depth17.0" (43 cm)Thermostat TypeExteriorRefrigerant TypeR134aRefrigerant TypeR134aRefrigerant Amount2.8 oz.High Side PSI20.0Low Side PSI70.0Level Legs4Interior DrawersYesDrawers Qty3Compressor Step Height5.5" (14 cm)Compressor Step Depth5.5" (14 cm)                                                                                                                                                                                                                                                                                                                                                                                                                                                                                                                                                | Door                                                                                                                                                                                                                                           | White                                                                                                                                          |
| Canadian Electrical<br>SafetyETL-CSanitationETL-S to NSF 456Amps1.3Weight105.0 lbs. (48 kg)Shipping Weight110.0 lbs. (50 kg)Parts & Labor Warranty2 YearsCompressor Warranty5 YearsUPC761101086897FreezerPartsDoor SwingRHDReversibleFactory ReversibleInterior Height24.25" (62 cm)Interior Depth17.63" (45 cm)Interior Depth17.0" (43 cm)Thermostat TypeDigitalFan TypeExteriorRefrigerant Amount2.8 oz.High Side PSI235.0Low Side PSI70.0Level Legs4Interior DrawersYesDrawers Qty3Compressor Step Height5.5" (14 cm)Compressor Step Depth5.5" (14 cm)                                                                                                                                                                                                                                                                                                                                                                                                                                                                                                                                                                                                 | Cabinet                                                                                                                                                                                                                                        | White                                                                                                                                          |
| SafetySanitationETL-S to NSF 456Amps1.3Weight105.0 lbs. (48 kg)Shipping Weight110.0 lbs. (50 kg)Parts & Labor Warranty2 YearsCompressor Warranty5 YearsUPC761101086897FreezerPartsDoor SwingRHDReversibleFactory ReversibleInterior Height24.25" (62 cm)Interior Width17.63" (45 cm)Interior Depth17.0" (43 cm)Thermostat TypeDigitalFan TypeExteriorRefrigerant Amount2.8 oz.High Side PSI235.0Low Side PSI235.0Low Side PSI70.0Level Legs4Interior DrawersYesDrawers Qty3Compressor Step Height5.5" (14 cm)Compressor Step Depth5.5" (14 cm)                                                                                                                                                                                                                                                                                                                                                                                                                                                                                                                                                                                                            | US Electrical Safety                                                                                                                                                                                                                           | ETL                                                                                                                                            |
| Amps1.3Weight105.0 lbs. (48 kg)Shipping Weight110.0 lbs. (50 kg)Parts & Labor Warranty2 YearsCompressor Warranty5 YearsUPC761101086897FreezerParts & Labor WarrantyDoor SwingRHDReversibleFactory ReversibleInterior Height24.25" (62 cm)Interior Width17.63" (45 cm)Interior Depth17.0" (43 cm)Thermostat TypeDigitalFan TypeExteriorRefrigerant TypeR134aRefrigerant Amount2.8 oz.High Side PSI20.0Level Legs4Interior DrawersYesDrawers Qty3Compressor Step Height5.5" (14 cm)Compressor Step Depth5.5" (14 cm)                                                                                                                                                                                                                                                                                                                                                                                                                                                                                                                                                                                                                                        |                                                                                                                                                                                                                                                | ETL-C                                                                                                                                          |
| Weight105.0 lbs. (48 kg)Shipping Weight110.0 lbs. (50 kg)Parts & Labor Warranty2 YearsCompressor Warranty5 YearsUPC761101086897FreezerPartsDoor SwingRHDReversibleFactory ReversibleInterior Height24.25" (62 cm)Interior Width17.63" (45 cm)Interior Depth17.0" (43 cm)Thermostat TypeDigitalFan TypeExteriorRefrigerant Amount2.8 oz.High Side PSI235.0Low Side PSI70.0Level Legs4Interior DrawersYesDrawers Qty3Compressor Step Height5.5" (14 cm)Compressor Step Depth5.5" (14 cm)                                                                                                                                                                                                                                                                                                                                                                                                                                                                                                                                                                                                                                                                    | Sanitation                                                                                                                                                                                                                                     | ETL-S to NSF 456                                                                                                                               |
| Shipping Weight110.0 lbs. (50 kg)Parts & Labor Warranty2 YearsCompressor Warranty5 YearsUPC761101086897FreezerParts & Labor WarrantyDoor SwingRHDReversibleFactory ReversibleInterior Height24.25" (62 cm)Interior Width17.63" (45 cm)Interior Depth17.0" (43 cm)Thermostat TypeDigitalFan TypeExteriorRefrigerant TypeR134aRefrigerant Amount2.8 oz.High Side PSI235.0Low Side PSI70.0Level Legs4Interior DrawersYesDrawers Qty3Compressor Step Height17.63" (45 cm)Compressor Step Depth5.5" (14 cm)Compressor Step Depth5.5" (14 cm)                                                                                                                                                                                                                                                                                                                                                                                                                                                                                                                                                                                                                   | Amps                                                                                                                                                                                                                                           | 1.3                                                                                                                                            |
| Parts & Labor Warranty2 YearsCompressor Warranty5 YearsUPC761101086897FreezerParts & Eactory ReversibleInterior Width17.63" (45 cm)Interior Width17.0" (43 cm)Interior Depth17.0" (43 cm)Thermostat TypeDigitalFan TypeRt134aRefrigerant TypeR134aRefrigerant Amount2.8 oz.High Side PSI235.0Low Side PSI70.0Level Legs4Interior DrawersYesDrawers Qty3Compressor Step Height5.5" (14 cm)Compressor Step Depth5.5" (14 cm)                                                                                                                                                                                                                                                                                                                                                                                                                                                                                                                                                                                                                                                                                                                                | Weight                                                                                                                                                                                                                                         | 105.0 lbs. (48 kg)                                                                                                                             |
| Compressor Warranty5 YearsUPC761101086897FreezerPerezerDoor SwingRHDReversibleFactory ReversibleInterior Height24.25" (62 cm)Interior Width17.63" (45 cm)Interior Depth17.0" (43 cm)Thermostat TypeDigitalFan TypeExteriorRefrigerant TypeR134aRefrigerant Amount2.8 oz.High Side PSI235.0Low Side PSI70.0Level Legs4Interior DrawersYesDrawers Qty3Compressor Step Height5.5" (14 cm)Compressor Step Depth5.5" (14 cm)                                                                                                                                                                                                                                                                                                                                                                                                                                                                                                                                                                                                                                                                                                                                   | Shipping Weight                                                                                                                                                                                                                                | 110.0 lbs. (50 kg)                                                                                                                             |
| UPC761101086897FreezerRHDDoor SwingRHDReversibleFactory ReversibleInterior Height24.25" (62 cm)Interior Width17.63" (45 cm)Interior Depth17.0" (43 cm)Thermostat TypeDigitalFan TypeExteriorRefrigerant TypeR134aRefrigerant Amount2.8 oz.High Side PSI235.0Low Side PSI235.0Level Legs4Interior DrawersYesDrawers Qty3Compressor Step Height5.5" (14 cm)Compressor Step Depth5.5" (14 cm)                                                                                                                                                                                                                                                                                                                                                                                                                                                                                                                                                                                                                                                                                                                                                                | Parts & Labor Warranty                                                                                                                                                                                                                         | 2 Years                                                                                                                                        |
| FreezerDoor SwingRHDReversibleFactory ReversibleInterior Height24.25" (62 cm)Interior Width17.63" (45 cm)Interior Depth17.0" (43 cm)Thermostat TypeDigitalFan TypeExteriorRefrigerant TypeR134aRefrigerant Amount2.8 oz.High Side PSI235.0Low Side PSI70.0Level Legs4Interior DrawersYesDrawers Qty3Compressor Step Height5.5" (14 cm)Compressor Step Depth5.5" (14 cm)                                                                                                                                                                                                                                                                                                                                                                                                                                                                                                                                                                                                                                                                                                                                                                                   | Compressor Warranty                                                                                                                                                                                                                            | 5 Years                                                                                                                                        |
| Door SwingRHDReversibleFactory ReversibleInterior Height24.25" (62 cm)Interior Width17.63" (45 cm)Interior Depth17.0" (43 cm)Thermostat TypeDigitalFan TypeExteriorRefrigerant TypeR134aRefrigerant Amount2.8 oz.High Side PSI235.0Low Side PSI70.0Level Legs4Interior DrawersYesDrawers Qty3Compressor Step Height5.5" (14 cm)Compressor Step Depth5.5" (14 cm)                                                                                                                                                                                                                                                                                                                                                                                                                                                                                                                                                                                                                                                                                                                                                                                          | UPC                                                                                                                                                                                                                                            | 761101086897                                                                                                                                   |
| ReversibleFactory ReversibleInterior Height24.25" (62 cm)Interior Width17.63" (45 cm)Interior Depth17.0" (43 cm)Thermostat TypeDigitalFan TypeExteriorRefrigerant TypeR134aRefrigerant Amount2.8 oz.High Side PSI235.0Low Side PSI70.0Level Legs4Interior DrawersYesDrawers Qty3Compressor Step Height5.5" (14 cm)Compressor Step Depth5.5" (14 cm)                                                                                                                                                                                                                                                                                                                                                                                                                                                                                                                                                                                                                                                                                                                                                                                                       | Freezer                                                                                                                                                                                                                                        |                                                                                                                                                |
| Interior Height24.25" (62 cm)Interior Width17.63" (45 cm)Interior Depth17.0" (43 cm)Thermostat TypeDigitalFan TypeExteriorRefrigerant TypeR134aRefrigerant Amount2.8 oz.High Side PSI235.0Low Side PSI70.0Level Legs4Interior DrawersYesDrawers Qty3Compressor Step Height5.5" (14 cm)Compressor Step Depth5.5" (14 cm)                                                                                                                                                                                                                                                                                                                                                                                                                                                                                                                                                                                                                                                                                                                                                                                                                                   | Door Swing                                                                                                                                                                                                                                     | RHD                                                                                                                                            |
| Interior Width17.63" (45 cm)Interior Depth17.0" (43 cm)Thermostat TypeDigitalFan TypeExteriorRefrigerant TypeR134aRefrigerant Amount2.8 oz.High Side PSI235.0Low Side PSI70.0Level Legs4Interior DrawersYesDrawers Qty3Compressor Step Height5.5" (14 cm)Compressor Step Depth5.5" (14 cm)                                                                                                                                                                                                                                                                                                                                                                                                                                                                                                                                                                                                                                                                                                                                                                                                                                                                | Reversible                                                                                                                                                                                                                                     | Factory Reversible                                                                                                                             |
| Interior Depth17.0" (43 cm)Thermostat TypeDigitalFan TypeExteriorRefrigerant TypeR134aRefrigerant Amount2.8 oz.High Side PSI235.0Low Side PSI70.0Level Legs4Interior DrawersYesDrawers Qty3Compressor Step Height5.5" (14 cm)Compressor Step Depth5.5" (14 cm)                                                                                                                                                                                                                                                                                                                                                                                                                                                                                                                                                                                                                                                                                                                                                                                                                                                                                            | Interior Height                                                                                                                                                                                                                                | 24.25" (62 cm)                                                                                                                                 |
| Thermostat TypeDigitalFan TypeExteriorRefrigerant TypeR134aRefrigerant Amount2.8 oz.High Side PSI235.0Low Side PSI70.0Level Legs4Interior DrawersYesDrawers Qty3Compressor Step Height5.5" (14 cm)Compressor Step Depth5.5" (14 cm)                                                                                                                                                                                                                                                                                                                                                                                                                                                                                                                                                                                                                                                                                                                                                                                                                                                                                                                       | <u>_</u>                                                                                                                                                                                                                                       | 24:23 (02 011)                                                                                                                                 |
| Fan TypeExteriorRefrigerant TypeR134aRefrigerant Amount2.8 oz.High Side PSI235.0Low Side PSI70.0Level Legs4Interior DrawersYesDrawers Qty3Compressor Step Height5.5" (14 cm)Compressor Step Depth5.5" (14 cm)                                                                                                                                                                                                                                                                                                                                                                                                                                                                                                                                                                                                                                                                                                                                                                                                                                                                                                                                             | -                                                                                                                                                                                                                                              |                                                                                                                                                |
| Refrigerant TypeR134aRefrigerant Amount2.8 oz.High Side PSI235.0Low Side PSI70.0Level Legs4Interior DrawersYesDrawers Qty3Compressor Step Height5.5" (14 cm)Compressor Step Depth5.5" (14 cm)                                                                                                                                                                                                                                                                                                                                                                                                                                                                                                                                                                                                                                                                                                                                                                                                                                                                                                                                                             | Interior Width                                                                                                                                                                                                                                 | 17.63" (45 cm)                                                                                                                                 |
| Refrigerant Amount2.8 oz.High Side PSI235.0Low Side PSI70.0Level Legs4Interior DrawersYesDrawers Qty3Compressor Step Height5.5" (14 cm)Compressor Step Depth5.5" (14 cm)                                                                                                                                                                                                                                                                                                                                                                                                                                                                                                                                                                                                                                                                                                                                                                                                                                                                                                                                                                                  | Interior Width<br>Interior Depth                                                                                                                                                                                                               | 17.63" (45 cm)<br>17.0" (43 cm)                                                                                                                |
| High Side PSI235.0Low Side PSI70.0Level Legs4Interior DrawersYesDrawers Qty3Compressor Step Height5.5" (14 cm)Compressor Step Depth5.5" (14 cm)                                                                                                                                                                                                                                                                                                                                                                                                                                                                                                                                                                                                                                                                                                                                                                                                                                                                                                                                                                                                           | Interior Width<br>Interior Depth<br>Thermostat Type                                                                                                                                                                                            | 17.63" (45 cm)<br>17.0" (43 cm)<br>Digital                                                                                                     |
| Low Side PSI70.0Level Legs4Interior DrawersYesDrawers Qty3Compressor Step Height5.5" (14 cm)Compressor Step Width17.63" (45 cm)Compressor Step Depth5.5" (14 cm)                                                                                                                                                                                                                                                                                                                                                                                                                                                                                                                                                                                                                                                                                                                                                                                                                                                                                                                                                                                          | Interior Width<br>Interior Depth<br>Thermostat Type<br>Fan Type                                                                                                                                                                                | 17.63" (45 cm)<br>17.0" (43 cm)<br>Digital<br>Exterior                                                                                         |
| Level Legs4Interior DrawersYesDrawers Qty3Compressor Step Height5.5" (14 cm)Compressor Step Width17.63" (45 cm)Compressor Step Depth5.5" (14 cm)                                                                                                                                                                                                                                                                                                                                                                                                                                                                                                                                                                                                                                                                                                                                                                                                                                                                                                                                                                                                          | Interior Width<br>Interior Depth<br>Thermostat Type<br>Fan Type<br>Refrigerant Type                                                                                                                                                            | 17.63" (45 cm)<br>17.0" (43 cm)<br>Digital<br>Exterior<br>R134a                                                                                |
| Interior DrawersYesDrawers Qty3Compressor Step Height5.5" (14 cm)Compressor Step Width17.63" (45 cm)Compressor Step Depth5.5" (14 cm)                                                                                                                                                                                                                                                                                                                                                                                                                                                                                                                                                                                                                                                                                                                                                                                                                                                                                                                                                                                                                     | Interior Width<br>Interior Depth<br>Thermostat Type<br>Fan Type<br>Refrigerant Type<br>Refrigerant Amount                                                                                                                                      | 17.63" (45 cm)<br>17.0" (43 cm)<br>Digital<br>Exterior<br>R134a<br>2.8 oz.                                                                     |
| Drawers Qty3Compressor Step Height5.5" (14 cm)Compressor Step Width17.63" (45 cm)Compressor Step Depth5.5" (14 cm)                                                                                                                                                                                                                                                                                                                                                                                                                                                                                                                                                                                                                                                                                                                                                                                                                                                                                                                                                                                                                                        | Interior Width<br>Interior Depth<br>Thermostat Type<br>Fan Type<br>Refrigerant Type<br>Refrigerant Amount<br>High Side PSI                                                                                                                     | 17.63" (45 cm)<br>17.0" (43 cm)<br>Digital<br>Exterior<br>R134a<br>2.8 oz.<br>235.0                                                            |
| Compressor Step Height5.5" (14 cm)Compressor Step Width17.63" (45 cm)Compressor Step Depth5.5" (14 cm)                                                                                                                                                                                                                                                                                                                                                                                                                                                                                                                                                                                                                                                                                                                                                                                                                                                                                                                                                                                                                                                    | Interior Width<br>Interior Depth<br>Thermostat Type<br>Fan Type<br>Refrigerant Type<br>Refrigerant Amount<br>High Side PSI<br>Low Side PSI                                                                                                     | 17.63" (45 cm)<br>17.0" (43 cm)<br>Digital<br>Exterior<br>R134a<br>2.8 oz.<br>235.0<br>70.0                                                    |
| Compressor Step Width17.63" (45 cm)Compressor Step Depth5.5" (14 cm)                                                                                                                                                                                                                                                                                                                                                                                                                                                                                                                                                                                                                                                                                                                                                                                                                                                                                                                                                                                                                                                                                      | Interior Width<br>Interior Depth<br>Thermostat Type<br>Fan Type<br>Refrigerant Type<br>Refrigerant Amount<br>High Side PSI<br>Low Side PSI<br>Level Legs                                                                                       | 17.63" (45 cm)<br>17.0" (43 cm)<br>Digital<br>Exterior<br>R134a<br>2.8 oz.<br>235.0<br>70.0<br>4                                               |
| Compressor Step Depth 5.5" (14 cm)                                                                                                                                                                                                                                                                                                                                                                                                                                                                                                                                                                                                                                                                                                                                                                                                                                                                                                                                                                                                                                                                                                                        | Interior Width Interior Depth Thermostat Type Fan Type Refrigerant Type Refrigerant Amount High Side PSI Low Side PSI Level Legs Interior Drawers                                                                                              | 17.63" (45 cm)<br>17.0" (43 cm)<br>Digital<br>Exterior<br>R134a<br>2.8 oz.<br>235.0<br>70.0<br>4<br>Yes                                        |
|                                                                                                                                                                                                                                                                                                                                                                                                                                                                                                                                                                                                                                                                                                                                                                                                                                                                                                                                                                                                                                                                                                                                                           | Interior Width<br>Interior Depth<br>Thermostat Type<br>Fan Type<br>Refrigerant Type<br>Refrigerant Amount<br>High Side PSI<br>Low Side PSI<br>Level Legs<br>Interior Drawers<br>Drawers Qty                                                    | 17.63" (45 cm)<br>17.0" (43 cm)<br>Digital<br>Exterior<br>R134a<br>2.8 oz.<br>235.0<br>70.0<br>4<br>Yes<br>3                                   |
| Temperature Range-15°C to -35°C                                                                                                                                                                                                                                                                                                                                                                                                                                                                                                                                                                                                                                                                                                                                                                                                                                                                                                                                                                                                                                                                                                                           | Interior Width<br>Interior Depth<br>Thermostat Type<br>Fan Type<br>Refrigerant Type<br>Refrigerant Amount<br>High Side PSI<br>Low Side PSI<br>Level Legs<br>Interior Drawers<br>Drawers Qty<br>Compressor Step Height                          | 17.63" (45 cm)<br>17.0" (43 cm)<br>Digital<br>Exterior<br>R134a<br>2.8 oz.<br>235.0<br>70.0<br>4<br>Yes<br>3<br>5.5" (14 cm)                   |
|                                                                                                                                                                                                                                                                                                                                                                                                                                                                                                                                                                                                                                                                                                                                                                                                                                                                                                                                                                                                                                                                                                                                                           | Interior Width<br>Interior Depth<br>Thermostat Type<br>Fan Type<br>Refrigerant Type<br>Refrigerant Amount<br>High Side PSI<br>Low Side PSI<br>Level Legs<br>Interior Drawers<br>Drawers Qty<br>Compressor Step Height<br>Compressor Step Width | 17.63" (45 cm)<br>17.0" (43 cm)<br>Digital<br>Exterior<br>R134a<br>2.8 oz.<br>235.0<br>70.0<br>4<br>Yes<br>3<br>5.5" (14 cm)<br>17.63" (45 cm) |