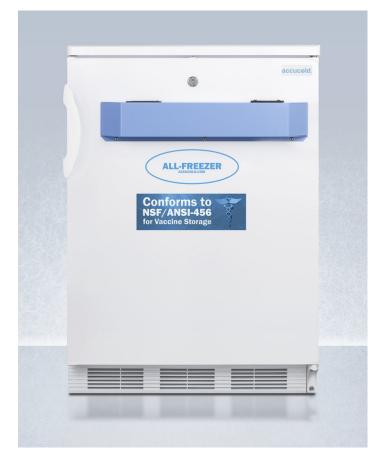

# accucold

# VT65MLVAC456

#### 33.75" x 23.63" x 23.5" (H x W x D)

Built-in undercounter -30°C all-freezer certified to NSF/ANSI 456 for vaccine storage, with NIST calibrated thermometer/alarm

#### **Highlights:**

Certified to NSF 456 for the storage of vaccines

Low temperature operation ideal for preserving certain pharmaceuticals

User-friendly front control panel keeps the thermostat and alarm in reach without having to open the door