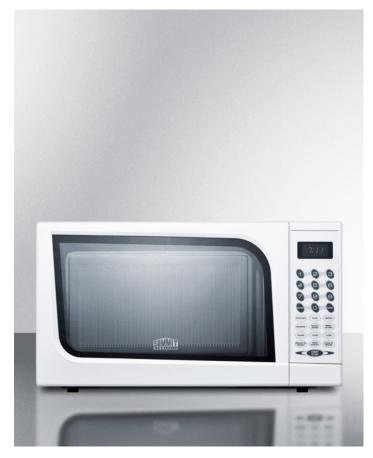

#### 10.25" x 17.75" x 13" (H x W x D)

Mid-sized microwave oven with a fully white finish; Replaces SM900WH  $\ensuremath{\mathsf{SM900WH}}$ 

#### **Highlights:**

White exterior for a classic kitchen look

Digital controls give you extensive heat options at the touch of a button

Pre-set options for popcorn, pizza, and other common items

| Multiple power levels    | Variable power options let you get the right heat for each dish  |  |
|--------------------------|------------------------------------------------------------------|--|
| End of cycle buzzer      | An audible signal lets you know when the time is up              |  |
| Clock                    | Digital display of time                                          |  |
| One-Touch Auto Cook Menu | Automatic settings for popcorn, pizza, and more                  |  |
| Glass turntable          | Interior includes glass disc that rotates to ensure even heating |  |