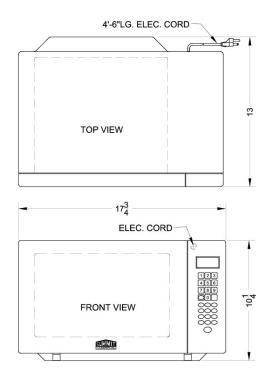

#### 10.25" x 17.75" x 13" (H x W x D)

Mid-sized microwave oven with a fully white finish; Replaces SM900WH  $\ensuremath{\mathsf{SM900WH}}$ 

### SM901WH Specifications:

| Overview                       |                   |  |
|--------------------------------|-------------------|--|
| Height of Cabinet              | 10.25" (26 cm)    |  |
| Width                          | 17.75" (45 cm)    |  |
| Depth                          | 13.0" (33 cm)     |  |
| Capacity                       | 0.7 cu.ft. (20 L) |  |
| Door                           | White             |  |
| Cabinet                        | White             |  |
| US Electrical Safety           | UL                |  |
| Canadian Electrical Safety     | ULC               |  |
| Voltage/Frequency              | 115 V AC/60 Hz    |  |
| Weight                         | 35.0 lbs. (16 kg) |  |
| Shipping Weight                | 37.0 lbs. (17 kg) |  |
| Parts & Labor Warranty         | 90 Days           |  |
| UPC                            | 761101030678      |  |
| Microwave                      |                   |  |
| Туре                           | Countertop        |  |
| Wattage                        | 700.0             |  |
| Controls                       | Digital           |  |
| Digital Display                | Yes               |  |
| Turntable                      | Yes               |  |
| Specialized Cooking<br>Buttons | Yes               |  |