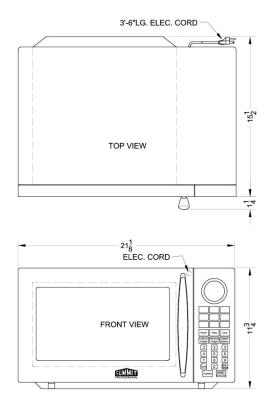

### **SM1102WH Specifications:**

| Overview                       |                   |  |
|--------------------------------|-------------------|--|
| Height of Cabinet              | 11.75" (30 cm)    |  |
| Width                          | 21.13" (54 cm)    |  |
| Depth                          | 15.5" (39 cm)     |  |
| Capacity                       | 1.0 cu.ft. (28 L) |  |
| Door                           | Black             |  |
| Cabinet                        | White             |  |
| US Electrical Safety           | UL                |  |
| Canadian Electrical Safety     | ULC               |  |
| Voltage/Frequency              | 115 V AC/60 Hz    |  |
| Weight                         | 35.0 lbs. (16 kg) |  |
| Shipping Weight                | 42.0 lbs. (19 kg) |  |
| Parts & Labor Warranty         | 90 Days           |  |
| UPC                            | 761101000848      |  |
| Microwave                      |                   |  |
| Туре                           | Countertop        |  |
| Wattage                        | 1000.0            |  |
| Controls                       | Digital           |  |
| Digital Display                | Yes               |  |
| Turntable                      | Yes               |  |
| Specialized Cooking<br>Buttons | Yes               |  |