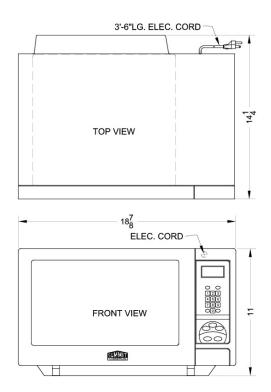

#### SCM853 Specifications:

| Overview                       |                   |  |
|--------------------------------|-------------------|--|
| Height of Cabinet              | 11.0" (28 cm)     |  |
| Width                          | 18.88" (48 cm)    |  |
| Depth                          | 14.25" (36 cm)    |  |
| Capacity                       | 0.9 cu.ft. (25 L) |  |
| Door                           | Stainless Steel   |  |
| Cabinet                        | Stainless Steel   |  |
| US Electrical Safety           | UL                |  |
| Canadian Electrical Safety     | ULC               |  |
| Amps                           | 12.0              |  |
| Voltage/Frequency              | 115 V AC/60 Hz    |  |
| Weight                         | 30.0 lbs. (14 kg) |  |
| Shipping Weight                | 34.0 lbs. (15 kg) |  |
| Parts & Labor Warranty         | 90 Days           |  |
| UPC                            | 761101002941      |  |
| Microwave                      |                   |  |
| Туре                           | Countertop        |  |
| Wattage                        | 900.0             |  |
| Controls                       | Digital           |  |
| Digital Display                | Yes               |  |
| Turntable Diameter             | 10.5" (27 cm)     |  |
| Specialized Cooking<br>Buttons | Yes               |  |
| Interior Height                | 7.75" (20 cm)     |  |
| Interior Width                 | 12.5" (32 cm)     |  |
| Interior Depth                 | 11.38" (29 cm)    |  |