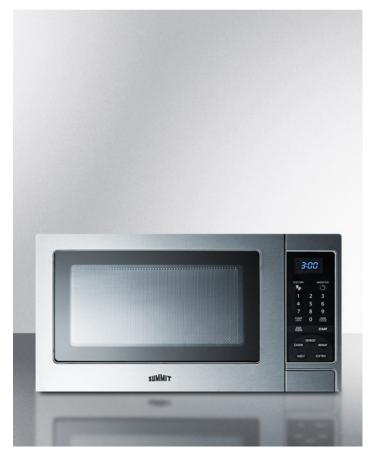

# **SCM853**

### 11" x 18.88" x 14.25" (H x W x D)

Stainless steel microwave oven with digital touch controls; replaces SCM852

#### **Highlights:**

Perfectly sized for compact applications

Brushed stainless steel exterior offers unique style

Easy-to-clean interior made of polished stainless steel

#### **Product Features:**

| Brushed stainless steel cabinet   | Subtle shade with all the durability of stainless steel              |  |
|-----------------------------------|----------------------------------------------------------------------|--|
| Polished stainless steel interior | Elegant interior is simple to clean                                  |  |
| Multiple power levels             | Variable power options let you get the right heat for each dish      |  |
| Glass turntable                   | Included with unit for optimum rotation                              |  |
| End of cycle buzzer               | An audible signal lets you know when the time is up                  |  |
| Clock                             | Digital display of time                                              |  |
| Digital touchpad                  | Includes automatic settings for popcorn, butter, defrosting and more |  |