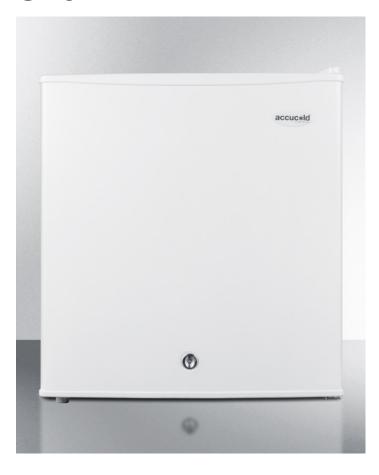

# **S19LWH**

20.13" x 17.75" x 17.63" (H x W x D)

Compact refrigerator-freezer with front-mounted lock for general purpose use; replaces S19L

### Highlights:

Designed for general purpose use in medical and scientific facilities

Factory-installed lock provides security you can depend on

Compact size is ideal for countertop use

#### **Product Features:**

| Factory installed lock | Keyed lock ensures a secure interior                                                                        |  |
|------------------------|-------------------------------------------------------------------------------------------------------------|--|
| Reversible door        | User-reversible door swing allows for more flexibility in placing the unit                                  |  |
| Manual defrost         | Static cooling system                                                                                       |  |
| Door storage           | Store large bottles right on the door for easy access                                                       |  |
| Adjustable thermostat  | Dial thermostat conveniently located on the door to the freezer compartment for easy temperature management |  |
| Removable shelf        | Wire shelf included for storage convenience                                                                 |  |
| Compact dimensions     | Sized for easy use on top of counters                                                                       |  |
| 100% CFC free          | Environmentally friendly design without ozone-damaging chemicals                                            |  |
| CARB Compliant         | Eco-friendly hydrocarbon-based refrigerant for a greener footprint that meets current CARB regulations      |  |