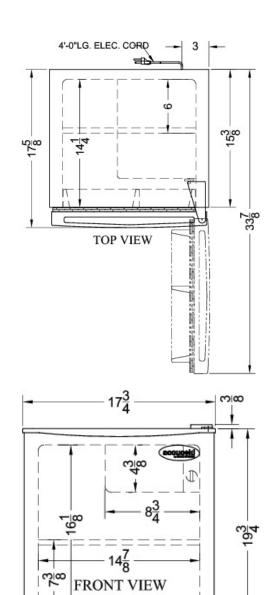

## **S19LWH Specifications:**

| Overview                                                                                                                |                                                 |  |  |
|-------------------------------------------------------------------------------------------------------------------------|-------------------------------------------------|--|--|
| Height of Cabinet                                                                                                       | 19.75" (50 cm)                                  |  |  |
| Height to Hinge Cap                                                                                                     | 20.13" (51 cm)                                  |  |  |
| Width                                                                                                                   | 17.75" (45 cm)                                  |  |  |
| Depth                                                                                                                   | 17.63" (45 cm)                                  |  |  |
| Depth with door at 90°                                                                                                  | 33.88" (86 cm)                                  |  |  |
| Capacity                                                                                                                | 1.7 cu.ft. (48 L)                               |  |  |
| Defrost Type                                                                                                            | Manual                                          |  |  |
| Door                                                                                                                    | White                                           |  |  |
| Cabinet                                                                                                                 | White                                           |  |  |
| US Electrical Safety                                                                                                    | ETL                                             |  |  |
| Canadian Electrical Safety                                                                                              | ETL-C                                           |  |  |
| Amps                                                                                                                    | 0.7                                             |  |  |
| Voltage/Frequency                                                                                                       | 115 V AC/60<br>Hz                               |  |  |
| Weight                                                                                                                  | 31.0 lbs. (14 kg)                               |  |  |
| Shipping Weight                                                                                                         | 56.0 lbs. (25 kg)                               |  |  |
| Parts & Labor Warranty                                                                                                  | 1 Year                                          |  |  |
| Compressor Warranty                                                                                                     | 5 Years                                         |  |  |
| UPC                                                                                                                     | 761101031910                                    |  |  |
| Refrigerator-Freezer                                                                                                    |                                                 |  |  |
| Door Swing                                                                                                              | RHD                                             |  |  |
| Reversible                                                                                                              | Yes                                             |  |  |
| Adjustable Shelves                                                                                                      | Yes                                             |  |  |
| Refrigerator - Interior Height                                                                                          | 16.13" (41 cm)                                  |  |  |
| Refrigerator - Interior Width                                                                                           | 14.88" (38 cm)                                  |  |  |
| Refrigerator - Interior Depth                                                                                           | 14.25" (36 cm)                                  |  |  |
| Refrigerator - Shelf Type                                                                                               | Wire                                            |  |  |
| Refrigerator - Shelf Qty                                                                                                | 1                                               |  |  |
| Refrigerator - Full Door<br>Shelves                                                                                     | 1                                               |  |  |
| Sileives                                                                                                                | ·                                               |  |  |
| Refrigerator - Half Door<br>Shelves                                                                                     | 1                                               |  |  |
| Refrigerator - Half Door                                                                                                | 1<br>4.38" (11 cm)                              |  |  |
| Refrigerator - Half Door<br>Shelves                                                                                     |                                                 |  |  |
| Refrigerator - Half Door<br>Shelves<br>Freezer - Interior Height                                                        | 4.38" (11 cm)                                   |  |  |
| Refrigerator - Half Door<br>Shelves<br>Freezer - Interior Height<br>Freezer - Interior Width                            | 4.38" (11 cm)<br>8.75" (22 cm)                  |  |  |
| Refrigerator - Half Door<br>Shelves  Freezer - Interior Height  Freezer - Interior Width  Thermostat Type               | 4.38" (11 cm)<br>8.75" (22 cm)<br>Dial          |  |  |
| Refrigerator - Half Door<br>Shelves Freezer - Interior Height Freezer - Interior Width Thermostat Type Refrigerant Type | 4.38" (11 cm)<br>8.75" (22 cm)<br>Dial<br>R600a |  |  |

| Low Side PSI           | 70.0           |
|------------------------|----------------|
| Compressor Step Height | 7.38" (19 cm)  |
| Compressor Step Width  | 14.88" (38 cm) |
| Compressor Step Depth  | 6.0" (15 cm)   |