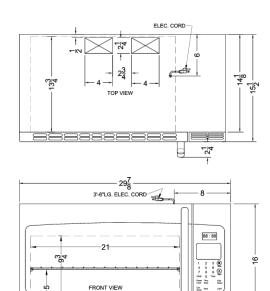

### **OTRSS301 Specifications:**

| Overview                       |                                |
|--------------------------------|--------------------------------|
| Height of Cabinet              | 16.88" (43 cm)                 |
| Width                          | 29.88" (76 cm)                 |
| Depth                          | 15.5" (39 cm)                  |
| Depth with Handle              | 17.75" (45 cm)                 |
| Depth with door at 90°         | 39.13" (99 cm)                 |
| Capacity                       | 1.6 cu.ft. (45 L)              |
| Door                           | Stainless Steel                |
| Cabinet                        | Black/SS                       |
| US Electrical Safety           | UL                             |
| Canadian Electrical Safety     | ULC                            |
| Amps                           | 12.0                           |
| Voltage/Frequency              | 115 V AC/60 Hz                 |
| Weight                         | 55.0 lbs. (25 kg)              |
| Shipping Weight                | 83.0 lbs. (38 kg)              |
| Parts & Labor Warranty         | 90 Days                        |
| UPC                            | 761101056692                   |
| Microwave                      |                                |
| Wattage                        | 1000.0                         |
| Controls                       | Digital                        |
| Digital Display                | Yes                            |
| Turntable                      | Yes                            |
| Turntable Diameter             | 12.0" (30 cm)                  |
| Specialized Cooking<br>Buttons | Yes                            |
|                                |                                |
| Interior Height                | 9.75" (25 cm)                  |
| Interior Height Interior Width | 9.75" (25 cm)<br>21.0" (53 cm) |