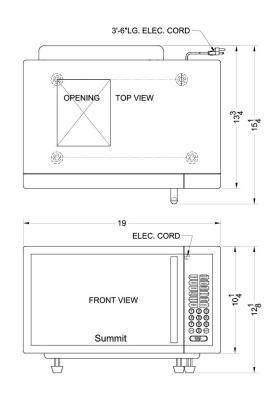

### 15.13" x 23.38" x 13.75" (H x W x D)

Built-in microwave oven for enclosed installation

### **OTR24 Specifications:**

| Overview                       |                   |
|--------------------------------|-------------------|
| Height of Cabinet              | 15.13" (38 cm)    |
| Width                          | 23.38" (59 cm)    |
| Depth                          | 13.75" (35 cm)    |
| Depth with Handle              | 15.25" (39 cm)    |
| Capacity                       | 0.9 cu.ft. (25 L) |
| Door                           | Stainless Steel   |
| Cabinet                        | Stainless Steel   |
| US Electrical Safety           | UL                |
| Canadian Electrical Safety     | ULC               |
| Amps                           | 12.0              |
| Voltage/Frequency              | 115 V AC/60 Hz    |
| Weight                         | 33.0 lbs. (15 kg) |
| Shipping Weight                | 41.0 lbs. (19 kg) |
| Parts & Labor Warranty         | 90 Days           |
| UPC                            | 761101021409      |
| Microwave                      |                   |
| Wattage                        | 900.0             |
| Controls                       | Digital           |
| Digital Display                | Yes               |
| Turntable Diameter             | 10.5" (27 cm)     |
| Specialized Cooking<br>Buttons | Yes               |
| Interior Height                | 8.0" (20 cm)      |
| Interior Width                 | 12.0" (30 cm)     |
| Interior Depth                 | 11.25" (29 cm)    |