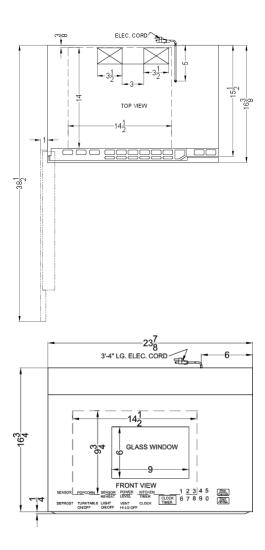

### **MHOTR24SS Specifications:**

| Overview                       |                    |
|--------------------------------|--------------------|
| Height of Cabinet              | 16.75" (43 cm)     |
| Width                          | 23.88" (61 cm)     |
| Width with Door Open           | 24.88" (63 cm)     |
| Depth                          | 16.38" (42 cm)     |
| Depth with door at 90°         | 38.5" (98 cm)      |
| Capacity                       | 1.34 cu.ft. (38 L) |
| Door                           | Black/SS           |
| Cabinet                        | Black/SS           |
| US Electrical Safety           | UL                 |
| Canadian Electrical Safety     | ULC                |
| Amps                           | 13.5               |
| Voltage/Frequency              | 115 V AC/60 Hz     |
| Weight                         | 57.0 lbs. (26 kg)  |
| Shipping Weight                | 65.0 lbs. (29 kg)  |
| Parts & Labor Warranty         | 90 Days            |
| UPC                            | 761101063683       |
| Microwave                      |                    |
| Туре                           | Over-the-Range     |
| Wattage                        | 1000.0             |
| Controls                       | Digital            |
| Digital Display                | Yes                |
| Turntable                      | Yes                |
| Turntable Diameter             | 13.5" (34 cm)      |
| Specialized Cooking<br>Buttons | Yes                |
| Interior Height                | 9.75" (25 cm)      |
| Interior Width                 | 14.5" (37 cm)      |
|                                | 13.75" (35 cm)     |