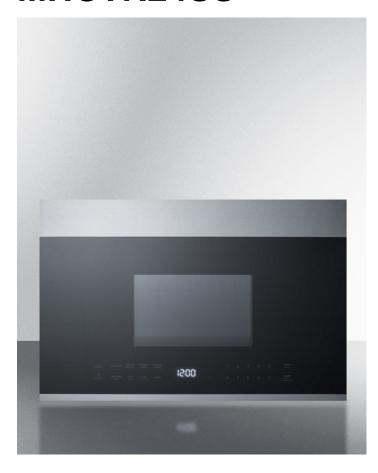

# MHOTR24SS

16.75" x 23.88" x 16.38" (H x W x D)

24" wide over-the-range microwave in stainless steel

#### **Highlights:**

24" wide over-the-range microwave brings new convenience to small kitchens

Range hood can function with a vertical duct, horizontal duct, or for recirculating operation

Ten power levels and multi-stage heating ensure the perfect cooking conditions for a variety of meals

#### **Product Features:**

| 24 inch width                 | Smartly sized for full service use in smaller kitchens                                                    |  |
|-------------------------------|-----------------------------------------------------------------------------------------------------------|--|
| Range hood function           | Under-cabinet ventilation with a high/low setting to function at 300 or 190 CFM                           |  |
| Versatile ventilation options | This unit can be set up with a vertical duct, horizontal duct, or for recirculating operation             |  |
| Charcoal filter               | Included inside the microwave to help absorb smoke and odors                                              |  |
| Removable cassette filters    | Two removable aluminum filters help to absorb odors                                                       |  |
| Black glass door              | Sleek, modern look with black glass                                                                       |  |
| Stainless steel trim          | Top and bottom feature a brushed stainless steel accent for added luxury in the kitchen                   |  |
| Window included               | Small window lets you keep watch of your cooking                                                          |  |
| Under cabinet LED lighting    | Range hood includes two bulbs for convenient illumination of the cooking zone with a high and low setting |  |