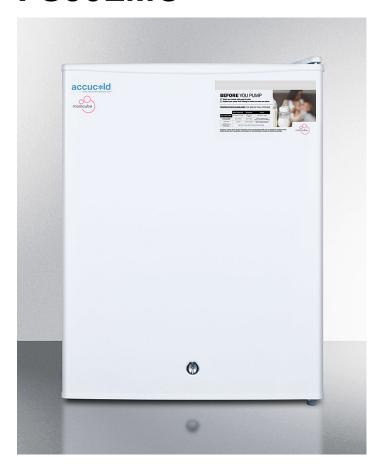

# FS30LMC

24.63" x 18.5" x 17.75" (H x W x D)

Countertop MOMCUBE™ all-freezer for storage of breast milk, manual defrost with lock and reversible door

#### Highlights:

Designed for use in daycare centers, maternity wards, and similar environments for nursing mothers

Small size makes it ideal for countertop use

Factory installed lock provides added security