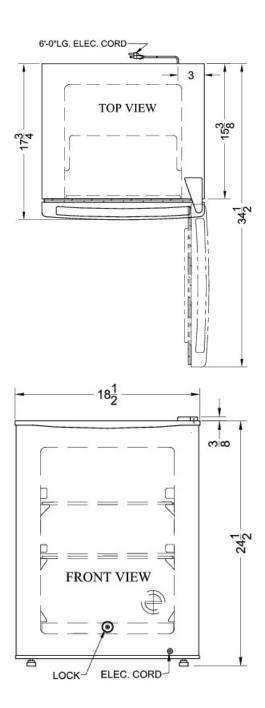

# FS30LMC

24.63" x 18.5" x 17.75" (H x W x D)

Countertop MOMCUBE™ all-freezer for storage of breast milk, manual defrost with lock and reversible door

### **FS30LMC Specifications:**

| Height of Cabinet                                                                                                                            | 24.5" (62 cm)                                                             |
|----------------------------------------------------------------------------------------------------------------------------------------------|---------------------------------------------------------------------------|
| Height to Hinge Cap                                                                                                                          | 24.63" (63 cm)                                                            |
| Width                                                                                                                                        | 18.5" (47 cm)                                                             |
| Depth                                                                                                                                        | 17.75" (45 cm)                                                            |
| Depth with door at 90°                                                                                                                       | 34.5" (88 cm)                                                             |
| Capacity                                                                                                                                     | 1.8 cu.ft. (51 L)                                                         |
| Defrost Type                                                                                                                                 | Manual                                                                    |
| Door                                                                                                                                         | White                                                                     |
| Cabinet                                                                                                                                      | White                                                                     |
| US Electrical Safety                                                                                                                         | ETL                                                                       |
| Canadian Electrical Safety                                                                                                                   | ETL-C                                                                     |
| Amps                                                                                                                                         | 0.8                                                                       |
| Voltage/Frequency                                                                                                                            | 115 V AC/60 Hz                                                            |
| Weight                                                                                                                                       | 43.0 lbs. (20 kg)                                                         |
| Shipping Weight                                                                                                                              | 62.0 lbs. (28 kg)                                                         |
| Parts & Labor Warranty                                                                                                                       | 2 Years                                                                   |
| Compressor Warranty                                                                                                                          | 5 Years                                                                   |
| UPC                                                                                                                                          | 761101066707                                                              |
| Freezer                                                                                                                                      |                                                                           |
| Door Swing                                                                                                                                   | 55                                                                        |
| Door Swing                                                                                                                                   | RHD                                                                       |
| Reversible                                                                                                                                   | Yes                                                                       |
|                                                                                                                                              |                                                                           |
| Reversible                                                                                                                                   | Yes                                                                       |
| Reversible Interior Height                                                                                                                   | Yes 18.63" (47 cm)                                                        |
| Reversible Interior Height Interior Width                                                                                                    | Yes<br>18.63" (47 cm)<br>13.38" (34 cm)                                   |
| Reversible Interior Height Interior Width Interior Depth                                                                                     | Yes<br>18.63" (47 cm)<br>13.38" (34 cm)<br>13.0" (33 cm)                  |
| Reversible Interior Height Interior Width Interior Depth Shelf Type                                                                          | Yes 18.63" (47 cm) 13.38" (34 cm) 13.0" (33 cm) Wire                      |
| Reversible Interior Height Interior Width Interior Depth Shelf Type Shelf Qty                                                                | Yes 18.63" (47 cm) 13.38" (34 cm) 13.0" (33 cm) Wire 2                    |
| Reversible Interior Height Interior Width Interior Depth Shelf Type Shelf Qty Thermostat Type                                                | Yes 18.63" (47 cm) 13.38" (34 cm) 13.0" (33 cm) Wire 2 Dial               |
| Reversible Interior Height Interior Width Interior Depth Shelf Type Shelf Qty Thermostat Type Refrigerant Type                               | Yes 18.63" (47 cm) 13.38" (34 cm) 13.0" (33 cm) Wire 2 Dial R600a         |
| Reversible Interior Height Interior Width Interior Depth Shelf Type Shelf Qty Thermostat Type Refrigerant Type Refrigerant Amount            | Yes 18.63" (47 cm) 13.38" (34 cm) 13.0" (33 cm) Wire 2 Dial R600a 0.8 oz. |
| Reversible Interior Height Interior Width Interior Depth Shelf Type Shelf Qty Thermostat Type Refrigerant Type Refrigerant Amount Level Legs | Yes 18.63" (47 cm) 13.38" (34 cm) 13.0" (33 cm) Wire 2 Dial R600a 0.8 oz. |