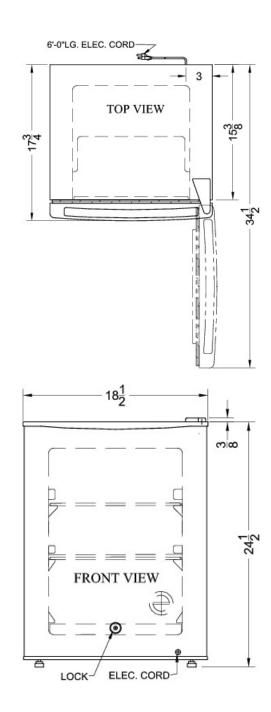

#### 24.63" x 18.5" x 17.75" (H x W x D)

Compact manual defrost all-freezer for medical/general purpose use, with lock and reversible door

### **FS30L Specifications:**

| Height of Cabinet<br>Height to Hinge Cap                                                                                                                                   |                                                                                                                                                                      |
|----------------------------------------------------------------------------------------------------------------------------------------------------------------------------|----------------------------------------------------------------------------------------------------------------------------------------------------------------------|
| Height to Hinge Cap                                                                                                                                                        | 24.5" (62 cm)                                                                                                                                                        |
|                                                                                                                                                                            | 24.63" (63 cm)                                                                                                                                                       |
| Width                                                                                                                                                                      | 18.5" (47 cm)                                                                                                                                                        |
| Depth                                                                                                                                                                      | 17.75" (45 cm)                                                                                                                                                       |
| Depth with door at 90°                                                                                                                                                     | 34.5" (88 cm)                                                                                                                                                        |
| Capacity                                                                                                                                                                   | 1.8 cu.ft. (51 L)                                                                                                                                                    |
| Defrost Type                                                                                                                                                               | Manual                                                                                                                                                               |
| Door                                                                                                                                                                       | White                                                                                                                                                                |
| Cabinet                                                                                                                                                                    | White                                                                                                                                                                |
| US Electrical Safety                                                                                                                                                       | ETL                                                                                                                                                                  |
| Canadian Electrical Safety                                                                                                                                                 | ETL-C                                                                                                                                                                |
| Amps                                                                                                                                                                       | 0.8                                                                                                                                                                  |
| Voltage/Frequency                                                                                                                                                          | 115 V AC/60 Hz                                                                                                                                                       |
| Weight                                                                                                                                                                     | 43.0 lbs. (20 kg)                                                                                                                                                    |
| Shipping Weight                                                                                                                                                            | 62.0 lbs. (28 kg)                                                                                                                                                    |
| Parts & Labor Warranty                                                                                                                                                     | 1 Year                                                                                                                                                               |
| Compressor Warranty                                                                                                                                                        | 5 Years                                                                                                                                                              |
|                                                                                                                                                                            |                                                                                                                                                                      |
| UPC                                                                                                                                                                        | 761101029207                                                                                                                                                         |
| UPC<br>Freezer                                                                                                                                                             | 761101029207                                                                                                                                                         |
|                                                                                                                                                                            | 761101029207<br>RHD                                                                                                                                                  |
| Freezer                                                                                                                                                                    |                                                                                                                                                                      |
| Freezer<br>Door Swing                                                                                                                                                      | RHD                                                                                                                                                                  |
| Freezer   Door Swing   Reversible                                                                                                                                          | RHD<br>Yes                                                                                                                                                           |
| Freezer     Door Swing     Reversible     Interior Height                                                                                                                  | RHD<br>Yes<br>18.63" (47 cm)                                                                                                                                         |
| Freezer     Door Swing     Reversible     Interior Height     Interior Width                                                                                               | RHD<br>Yes<br>18.63" (47 cm)<br>13.38" (34 cm)                                                                                                                       |
| Freezer     Door Swing     Reversible     Interior Height     Interior Width     Interior Depth                                                                            | RHD<br>Yes<br>18.63" (47 cm)<br>13.38" (34 cm)<br>13.0" (33 cm)                                                                                                      |
| Freezer     Door Swing     Reversible     Interior Height     Interior Width     Interior Depth     Shelf Type                                                             | RHD<br>Yes<br>18.63" (47 cm)<br>13.38" (34 cm)<br>13.0" (33 cm)<br>Wire                                                                                              |
| Freezer     Door Swing     Reversible     Interior Height     Interior Width     Interior Depth     Shelf Type     Shelf Qty                                               | RHD<br>Yes<br>18.63" (47 cm)<br>13.38" (34 cm)<br>13.0" (33 cm)<br>Wire<br>2                                                                                         |
| FreezerDoor SwingReversibleInterior HeightInterior WidthInterior DepthShelf TypeShelf QtyThermostat Type                                                                   | RHD<br>Yes<br>18.63" (47 cm)<br>13.38" (34 cm)<br>13.0" (33 cm)<br>Wire<br>2<br>Dial                                                                                 |
| FreezerDoor SwingReversibleInterior HeightInterior WidthInterior DepthShelf TypeShelf QtyThermostat TypeRefrigerant Type                                                   | RHD<br>Yes<br>18.63" (47 cm)<br>13.38" (34 cm)<br>13.0" (33 cm)<br>Wire<br>Q<br>Dial<br>R600a                                                                        |
| FreezerDoor SwingReversibleInterior HeightInterior WidthInterior DepthShelf TypeShelf QtyThermostat TypeRefrigerant TypeRefrigerant Amount                                 | RHD<br>Yes<br>18.63" (47 cm)<br>13.38" (34 cm)<br>13.0" (33 cm)<br>Wire<br>2<br>2<br>Dial<br>R600a<br>0.8 oz.                                                        |
| FreezerDoor SwingReversibleInterior HeightInterior WidthInterior DepthShelf TypeShelf QtyThermostat TypeRefrigerant TypeRefrigerant AmountLevel Legs                       | RHD<br>Yes<br>18.63" (47 cm)<br>13.38" (34 cm)<br>13.0" (33 cm)<br>13.0" (33 cm)<br>20<br>01<br>01<br>01<br>01<br>01<br>01<br>01<br>01<br>01<br>01<br>01<br>01<br>01 |
| FreezerDoor SwingReversibleInterior HeightInterior WidthInterior DepthShelf TypeShelf QtyThermostat TypeRefrigerant TypeRefrigerant AmountLevel LegsCompressor Step Height | RHD<br>Yes<br>18.63" (47 cm)<br>13.38" (34 cm)<br>13.0" (33 cm)<br>Wire<br>2<br>2<br>Dial<br>R600a<br>0.8 oz.<br>2<br>8.0" (20 cm)                                   |