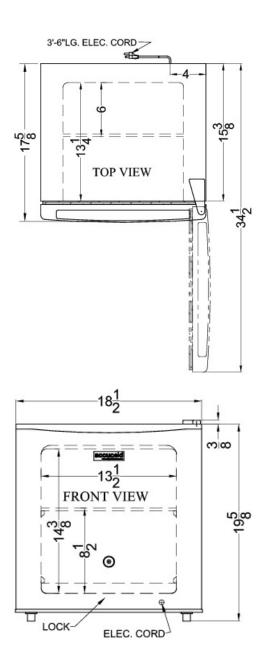

### **FS24LMC Specifications:**

| Overview                          |                   |
|-----------------------------------|-------------------|
| Height of Cabinet                 | 19.63" (50 cm)    |
| Height to Hinge Cap               | 20.0" (51 cm)     |
| Width                             | 18.5" (47 cm)     |
| Depth                             | 17.63" (45 cm)    |
| Depth with door at 90°            | 34.5" (88 cm)     |
| Capacity                          | 1.4 cu.ft. (40 L) |
| Defrost Type                      | Manual            |
| Door                              | White             |
| Cabinet                           | White             |
| US Electrical Safety              | ETL               |
| Canadian Electrical Safety        | ETL-C             |
| Amps                              | 1.0               |
| Voltage/Frequency                 | 115 V AC/60 Hz    |
| Weight                            | 31.0 lbs. (14 kg) |
| Shipping Weight                   | 56.0 lbs. (25 kg) |
| Parts & Labor Warranty            | 2 Years           |
| Compressor Warranty               | 5 Years           |
| UPC                               | 761101066691      |
| Freezer                           |                   |
| Door Swing                        | RHD               |
| Reversible                        | Yes               |
| Interior Height                   | 14.38" (37 cm)    |
| Interior Width                    | 13.5" (34 cm)     |
| Interior Depth                    | 13.25" (34 cm)    |
| Shelf Type                        | Wire              |
| Shelf Qty                         | 1                 |
| Thermostat Type                   | Dial              |
| Refrigerant Type                  | R600a             |
| Refrigerant Amount                | 0.8 oz.           |
| High Side PSI                     | 110.0             |
| Low Side PSI                      | 70.0              |
|                                   | 70.0              |
| Level Legs                        | 2                 |
| Level Legs Compressor Step Height |                   |
|                                   | 2                 |
| Compressor Step Height            | 8.5" (22 cm)      |