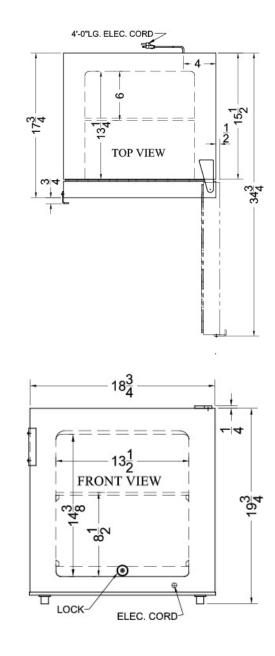

#### 20" x 18.75" x 17.75" (H x W x D)

Compact all-freezer for general purpose use, manual defrost with lock and stainless steel exterior

#### **FS24LCSS Specifications:**

| Height of Cabinet                                                                                                                                                       | 19.75" (50 cm)                                                                                                                                           |
|-------------------------------------------------------------------------------------------------------------------------------------------------------------------------|----------------------------------------------------------------------------------------------------------------------------------------------------------|
| Height to Hinge Cap                                                                                                                                                     | 20.0" (51 cm)                                                                                                                                            |
| Width                                                                                                                                                                   | 18.75" (48 cm)                                                                                                                                           |
| Depth                                                                                                                                                                   | 17.75" (45 cm)                                                                                                                                           |
| Depth with Handle                                                                                                                                                       | 18.5" (47 cm)                                                                                                                                            |
| Depth with door at 90°                                                                                                                                                  | 34.75" (88 cm)                                                                                                                                           |
| Capacity                                                                                                                                                                | 1.4 cu.ft. (40 L)                                                                                                                                        |
| Defrost Type                                                                                                                                                            | Manual                                                                                                                                                   |
| Door                                                                                                                                                                    | Stainless Steel                                                                                                                                          |
| Cabinet                                                                                                                                                                 | Stainless Steel                                                                                                                                          |
| US Electrical Safety                                                                                                                                                    | ETL                                                                                                                                                      |
| Canadian Electrical Safety                                                                                                                                              | ETL-C                                                                                                                                                    |
| Amps                                                                                                                                                                    | 1.0                                                                                                                                                      |
| Voltage/Frequency                                                                                                                                                       | 115 V AC/60 Hz                                                                                                                                           |
| Weight                                                                                                                                                                  | 41.0 lbs. (19 kg)                                                                                                                                        |
| Shipping Weight                                                                                                                                                         | 76.0 lbs. (34 kg)                                                                                                                                        |
| Parts & Labor Warranty                                                                                                                                                  | 1 Year                                                                                                                                                   |
| Compressor Warranty                                                                                                                                                     | 5 Years                                                                                                                                                  |
| UPC                                                                                                                                                                     | 761101049090                                                                                                                                             |
| Freezer                                                                                                                                                                 |                                                                                                                                                          |
| Door Swing                                                                                                                                                              | RHD                                                                                                                                                      |
| Reversible                                                                                                                                                              | Yes                                                                                                                                                      |
|                                                                                                                                                                         |                                                                                                                                                          |
| Interior Height                                                                                                                                                         | 14.38" (37 cm)                                                                                                                                           |
| Interior Height<br>Interior Width                                                                                                                                       |                                                                                                                                                          |
| -                                                                                                                                                                       | 13.5" (34 cm)                                                                                                                                            |
| Interior Width                                                                                                                                                          | 13.5" (34 cm)<br>13.25" (34 cm)                                                                                                                          |
| Interior Width Interior Depth                                                                                                                                           | 13.5" (34 cm)<br>13.25" (34 cm)<br>Wire                                                                                                                  |
| Interior Width Interior Depth Shelf Type                                                                                                                                | 13.5" (34 cm)<br>13.25" (34 cm)<br>Wire<br>1                                                                                                             |
| Interior Width<br>Interior Depth<br>Shelf Type<br>Shelf Qty                                                                                                             | 13.5" (34 cm)<br>13.25" (34 cm)<br>Wire<br>1<br>Dial                                                                                                     |
| Interior Width<br>Interior Depth<br>Shelf Type<br>Shelf Qty<br>Thermostat Type                                                                                          | 13.5" (34 cm)<br>13.25" (34 cm)<br>Wire<br>1<br>Dia<br>R600a                                                                                             |
| Interior Width<br>Interior Depth<br>Shelf Type<br>Shelf Qty<br>Thermostat Type<br>Refrigerant Type                                                                      | 13.5" (34 cm)<br>13.25" (34 cm)<br>Wire<br>1<br>Dial<br>R600a<br>0.8 oz.                                                                                 |
| Interior Width<br>Interior Depth<br>Shelf Type<br>Shelf Qty<br>Thermostat Type<br>Refrigerant Type<br>Refrigerant Amount                                                | 13.5" (34 cm)<br>13.25" (34 cm)<br>Wire<br>1<br>Dia<br>R600a<br>0.8 oz.<br>110.0                                                                         |
| Interior Width<br>Interior Depth<br>Shelf Type<br>Shelf Qty<br>Thermostat Type<br>Refrigerant Type<br>Refrigerant Amount<br>High Side PSI                               | 13.5" (34 cm)<br>13.25" (34 cm)<br>Wire<br>1<br>Dial<br>R600a<br>0.8 oz.<br>110.0<br>70.0                                                                |
| Interior Width<br>Interior Depth<br>Shelf Type<br>Shelf Qty<br>Thermostat Type<br>Refrigerant Type<br>Refrigerant Amount<br>High Side PSI<br>Low Side PSI               | 13.5" (34 cm)<br>13.25" (34 cm)<br>Wire<br>1<br>Dia<br>R600a<br>0.8 oz.<br>110.0<br>70.0<br>2                                                            |
| Interior Width<br>Interior Depth<br>Shelf Type<br>Shelf Qty<br>Thermostat Type<br>Refrigerant Type<br>Refrigerant Amount<br>High Side PSI<br>Low Side PSI<br>Level Legs | 14.38" (37 cm)<br>13.5" (34 cm)<br>13.25" (34 cm)<br>Wire<br>1<br>1<br>1<br>1<br>1<br>1<br>1<br>1<br>1<br>1<br>1<br>1<br>1<br>1<br>1<br>1<br>1<br>1<br>1 |