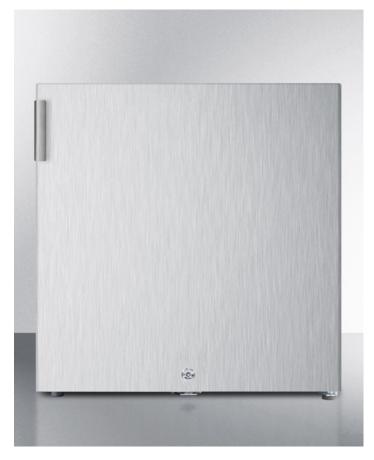

#### 20" x 18.75" x 17.75" (H x W x D)

Compact all-freezer for general purpose use, manual defrost with lock and stainless steel exterior

#### **Highlights:**

Compact "cube" size is ideal for use on top of counters

Stainless steel wrapped exterior

Factory installed lock provides security you can count on

| Compact size                     | Convenient "cube" shape is ideal for use on top of counters                            |
|----------------------------------|----------------------------------------------------------------------------------------|
| Stainless steel wrapped exterior | Door and cabinet are fully wrapped in 304 grade stainless steel for lasting durability |
| Factory installed lock           | Keyed lock for a secure interior                                                       |
| Manual defrost                   | Static cooling system                                                                  |
| One-piece interior liner         | Seamless interior for easier cleanup                                                   |
| Removable shelf                  | Includes one wire shelf for easier storage                                             |
| Reversible door                  | User reversible door swing for added flexibility                                       |
| Adjustable thermostat            | Dial thermostat for easy temperature management                                        |
| Flat door liner                  | Designed to comply with CDC guidelines                                                 |