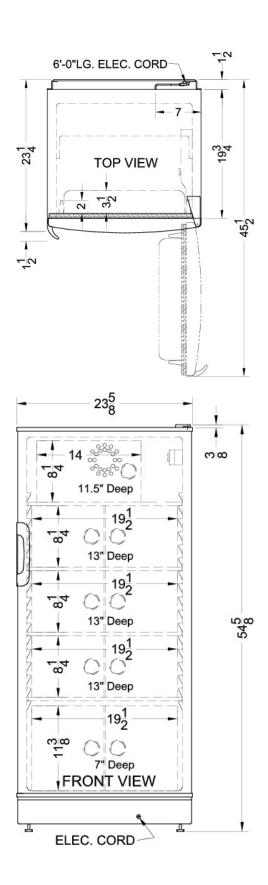

# FFAR10LOCKER

55" x 23.63" x 23.5" (H x W x D)

10.1 cu.ft. medical all-refrigerator with nine interior locking compartments

## **FFAR10LOCKER Specifications:**

| Overview                                                                                                                                                                       |                                                                                                                            |
|--------------------------------------------------------------------------------------------------------------------------------------------------------------------------------|----------------------------------------------------------------------------------------------------------------------------|
| Height of Cabinet                                                                                                                                                              | 54.63" (139 cm)                                                                                                            |
| Height to Hinge Cap                                                                                                                                                            | 55.0" (140 cm)                                                                                                             |
| Width                                                                                                                                                                          | 23.63" (60 cm)                                                                                                             |
| Depth                                                                                                                                                                          | 23.5" (60 cm)                                                                                                              |
| Depth with Handle                                                                                                                                                              | 24.74" (63 cm)                                                                                                             |
| Depth with door at 90°                                                                                                                                                         | 45.5" (116 cm)                                                                                                             |
| Capacity                                                                                                                                                                       | 10.1 cu.ft. (286 L)                                                                                                        |
| Defrost Type                                                                                                                                                                   | Automatic                                                                                                                  |
| Door                                                                                                                                                                           | White                                                                                                                      |
| Cabinet                                                                                                                                                                        | White                                                                                                                      |
| US Electrical Safety                                                                                                                                                           | UL                                                                                                                         |
| Amps                                                                                                                                                                           | 1.5                                                                                                                        |
| Voltage/Frequency                                                                                                                                                              | 115 V AC/60 Hz                                                                                                             |
| Weight                                                                                                                                                                         | 140.0 lbs. (64 kg)                                                                                                         |
| Shipping Weight                                                                                                                                                                | 203.0 lbs. (92 kg)                                                                                                         |
| Parts & Labor Warranty                                                                                                                                                         | 1 Year                                                                                                                     |
| Compressor Warranty                                                                                                                                                            | 5 Years                                                                                                                    |
| UPC                                                                                                                                                                            | 761101025254                                                                                                               |
| Refrigerator Features                                                                                                                                                          |                                                                                                                            |
| Door Swing                                                                                                                                                                     | RHD                                                                                                                        |
| Reversible                                                                                                                                                                     | Yes                                                                                                                        |
| Shelf Type                                                                                                                                                                     | 100                                                                                                                        |
|                                                                                                                                                                                | vvire                                                                                                                      |
| Shelf Qty                                                                                                                                                                      |                                                                                                                            |
| Shelf Qty Thermostat Type                                                                                                                                                      | 4                                                                                                                          |
| •                                                                                                                                                                              | 4<br>Dial                                                                                                                  |
| Thermostat Type                                                                                                                                                                | 4<br>Dial<br>Interior                                                                                                      |
| Thermostat Type Fan Type                                                                                                                                                       | 4<br>Dial<br>Interior                                                                                                      |
| Thermostat Type Fan Type Refrigerant Type                                                                                                                                      | Dial Interior R134a 3.0oz.                                                                                                 |
| Thermostat Type Fan Type Refrigerant Type Refrigerant Amount                                                                                                                   | 4<br>Dial<br>Interior<br>R134a<br>3.0oz.<br>290.0                                                                          |
| Thermostat Type Fan Type Refrigerant Type Refrigerant Amount High Side PSI                                                                                                     | 4<br>Dial<br>Interior<br>R134a<br>3.0oz.<br>290.0<br>70.0                                                                  |
| Thermostat Type Fan Type Refrigerant Type Refrigerant Amount High Side PSI Low Side PSI                                                                                        | 4<br>Dial<br>Interior<br>R134a<br>3.0oz.<br>290.0<br>70.0                                                                  |
| Thermostat Type Fan Type Refrigerant Type Refrigerant Amount High Side PSI Low Side PSI Level Legs Qty                                                                         | 4<br>Dial<br>Interior<br>R134a<br>3.0oz.<br>290.0<br>70.0                                                                  |
| Thermostat Type Fan Type Refrigerant Type Refrigerant Amount High Side PSI Low Side PSI Level Legs Qty Interior Light                                                          | 4<br>Dial<br>Interior<br>R134a<br>3.0oz.<br>290.0<br>70.0<br>2<br>Yes                                                      |
| Thermostat Type Fan Type Refrigerant Type Refrigerant Amount High Side PSI Low Side PSI Level Legs Qty Interior Light Dimensions                                               | 4 Dial Interior R134a 3.0oz. 290.0 70.0 2 Yes 48.25" (123 cm)                                                              |
| Thermostat Type Fan Type Refrigerant Type Refrigerant Amount High Side PSI Low Side PSI Level Legs Qty Interior Light Dimensions Interior Height                               | 4 Dial Interior R134a 3.0oz. 290.0 70.0 2 Yes 48.25" (123 cm) 20.5" (52 cm)                                                |
| Thermostat Type Fan Type Refrigerant Type Refrigerant Amount High Side PSI Low Side PSI Level Legs Qty Interior Light Dimensions Interior Height Interior Width                | Wire  4  Dial  Interior  R134a  3.0oz.  290.0  70.0  2  Yes  48.25" (123 cm)  20.5" (52 cm)  17.75" (45 cm)  6.25" (16 cm) |
| Thermostat Type Fan Type Refrigerant Type Refrigerant Amount High Side PSI Low Side PSI Level Legs Qty Interior Light Dimensions Interior Height Interior Width Interior Depth | 4 Dial Interior R134a 3.0oz. 290.0 70.0 2 Yes 48.25" (123 cm) 20.5" (52 cm) 17.75" (45 cm)                                 |