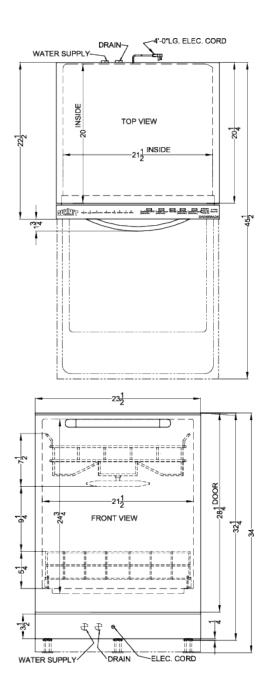

### **DW244SSADA Specifications:**

| Overview                                                                       |                                            |
|--------------------------------------------------------------------------------|--------------------------------------------|
| Height of Cabinet                                                              | 32.25" (82 cm)                             |
| Width                                                                          | 23.5" (60 cm)                              |
| Depth                                                                          | 22.5" (57 cm)                              |
| Depth with Handle                                                              | 24.25" (62 cm)                             |
| Depth with door at 90°                                                         | 45.5" (116 cm)                             |
| Dishwasher                                                                     | Standard                                   |
| Door                                                                           | Stainless Steel                            |
| Cabinet                                                                        | Stainless Look                             |
| US Electrical Safety                                                           | UL                                         |
| Canadian Electrical<br>Safety                                                  | ULC                                        |
| Energy Usage/Year                                                              | 260.0kWh/year                              |
| Amps                                                                           | 12.0                                       |
| Voltage/Frequency                                                              | 115 V AC/60 Hz                             |
| Weight                                                                         | 95.0 lbs. (43 kg)                          |
| Shipping Weight                                                                | 110.0 lbs. (50 kg)                         |
| Parts & Labor Warranty                                                         | 1 Year                                     |
| UPC                                                                            | 761101079608                               |
| Dishwasher                                                                     |                                            |
| Number of Cycles                                                               | 8                                          |
| Number of Racks                                                                | 2                                          |
| Rack Material                                                                  | Wire                                       |
| Silverware Basket                                                              | Yes                                        |
| Delayed Start                                                                  | Yes                                        |
| China Setting                                                                  | Yes                                        |
| Interior Finish                                                                | Stainless Steel                            |
|                                                                                |                                            |
| Interior Height                                                                | 24.75" (63 cm)                             |
|                                                                                | 24.75" (63 cm)<br>21.5" (55 cm)            |
| Interior Height                                                                |                                            |
| Interior Height Interior Width                                                 | 21.5" (55 cm)                              |
| Interior Height Interior Width Interior Depth                                  | 21.5" (55 cm)<br>20.0" (51 cm)             |
| Interior Height Interior Width Interior Depth Decibel Rating                   | 21.5" (55 cm)<br>20.0" (51 cm)<br>47.0 dBA |
| Interior Height Interior Width Interior Depth Decibel Rating Number of Options | 21.5" (55 cm)<br>20.0" (51 cm)<br>47.0 dBA |