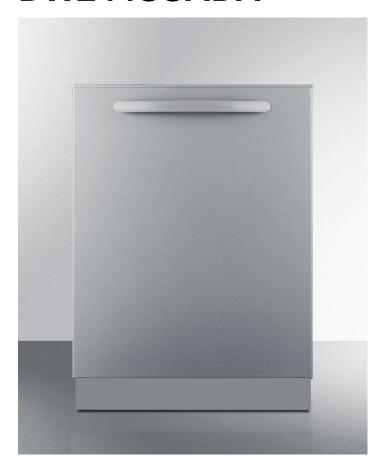

# DW244SSADA

32.25" x 23.5" x 22.5" (H x W x D)

24" wide ENERGY STAR certified ADA compliant built-in dishwasher made in Europe with a stainless steel door and top controls

#### **Product Features:**

| ENERGY STAR certified             | Uses less energy and water than national standards require to ensure more efficiency and lower utility bills      |  |
|-----------------------------------|-------------------------------------------------------------------------------------------------------------------|--|
| ADA compliant                     | 32.25" high to fit under lower counters following ADA guidelines                                                  |  |
| Ultra quiet performance           | Advanced sound absorbing construction operates at 47 dB                                                           |  |
| Touch controls                    | Intuitive button controls with a digital display to ensure you select the proper cycle                            |  |
| Top control panel                 | Touch controls are located on the top of the door, providing a cleaner look to better integrate into your kitchen |  |
| Stainless steel door              | Attractive finish with a horizontal grain                                                                         |  |
| Pro style handle                  | Curved handle in brushed stainless steel elevates your kitchen style                                              |  |
| Stainless steel interior          | Durable interior ensures long-lasting use                                                                         |  |
| Slide-out nylon coated wire racks | Two easy-gliding racks for easy loading and long-lasting durability                                               |  |