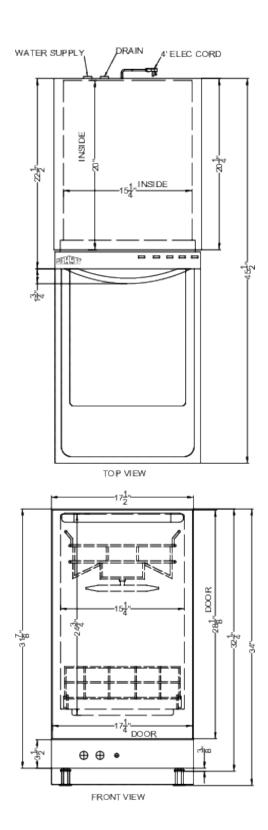

# DW185SSADA

32.25" x 17.5" x 22.5" (H x W x D)

18" wide ADA compliant built-in dishwasher made in Europe with a stainless steel door and top controls

### **DW185SSADA Specifications:**

| Overview                          |                    |
|-----------------------------------|--------------------|
| Height of Cabinet                 | 32.25" (82 cm)     |
| Width                             | 17.5" (44 cm)      |
| Depth                             | 22.5" (57 cm)      |
| Depth with Handle                 | 24.25" (62 cm)     |
| Depth with door at 90°            | 45.5" (116 cm)     |
| Dishwasher                        | Standard           |
| Door                              | Stainless Steel    |
| Cabinet                           | Stainless Look     |
| US Electrical Safety              | UL                 |
| Canadian Electrical<br>Safety     | ULC                |
| Energy Usage/Year                 | 250.0kWh/year      |
| Amps                              | 12.0               |
| Voltage/Frequency                 | 115 V AC/60 Hz     |
| Weight                            | 95.0 lbs. (43 kg)  |
| Shipping Weight                   | 110.0 lbs. (50 kg) |
| Parts & Labor Warranty            | 1 Year             |
| UPC                               | 761101089379       |
| Dishwasher                        |                    |
| Number of Cycles                  | 8                  |
| Number of Racks                   | 2                  |
| Rack Material                     | Wire               |
| Silverware Basket                 | Yes                |
| Delayed Start                     | Yes                |
| China Setting                     | Yes                |
| Interior Finish                   | Stainless Steel    |
| Interior Height                   | 24.75" (63 cm)     |
| Interior Width                    | 15.25" (39 cm)     |
| Interior Depth                    | 20.0" (51 cm)      |
|                                   | 47.0 dBA           |
| Decibel Rating                    | 47.0 dbA           |
| Decibel Rating  Number of Options | 8                  |
|                                   |                    |