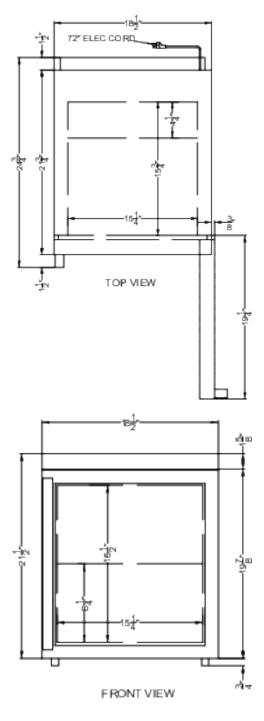

### ARG2PVDL2BLHD Specifications:

| Overview                                                                                                                                                                             |                                                                                                     |
|--------------------------------------------------------------------------------------------------------------------------------------------------------------------------------------|-----------------------------------------------------------------------------------------------------|
| Height of Cabinet                                                                                                                                                                    | 22.25" (57 cm)                                                                                      |
| Width                                                                                                                                                                                | 18.5" (47 cm)                                                                                       |
| Width with Door Open                                                                                                                                                                 | 18.88" (48 cm)                                                                                      |
| Depth                                                                                                                                                                                | 23.25" (59 cm)                                                                                      |
| Depth with Handle                                                                                                                                                                    | 24.75" (63 cm)                                                                                      |
| Depth with door at 90°                                                                                                                                                               | 42.5" (108 cm)                                                                                      |
| Capacity                                                                                                                                                                             | 1.94 cu.ft. (55 L)                                                                                  |
| Defrost Type                                                                                                                                                                         | Automatic                                                                                           |
| Door                                                                                                                                                                                 | Glass                                                                                               |
| Cabinet                                                                                                                                                                              | White                                                                                               |
| US Electrical Safety                                                                                                                                                                 | ETL                                                                                                 |
| Canadian Electrical Safety                                                                                                                                                           | ETL-C                                                                                               |
| Amps                                                                                                                                                                                 | 0.6                                                                                                 |
| Voltage/Frequency                                                                                                                                                                    | 115 V AC/60 Hz                                                                                      |
| Weight                                                                                                                                                                               | 80.0 lbs. (36 kg)                                                                                   |
| Shipping Weight                                                                                                                                                                      | 86.0 lbs. (39 kg)                                                                                   |
| Parts & Labor Warranty                                                                                                                                                               | 2 Years                                                                                             |
| Compressor Warranty                                                                                                                                                                  | 5 Years                                                                                             |
| UPC                                                                                                                                                                                  | 761101107431                                                                                        |
| Refrigerator Features                                                                                                                                                                |                                                                                                     |
| Door Swing                                                                                                                                                                           | LHD                                                                                                 |
| Reversible                                                                                                                                                                           | No                                                                                                  |
| Shelf Type                                                                                                                                                                           | Wire                                                                                                |
| Shelf Qty                                                                                                                                                                            | 2                                                                                                   |
| Adjustable Shelves                                                                                                                                                                   | Yes                                                                                                 |
|                                                                                                                                                                                      |                                                                                                     |
| Thermostat Type                                                                                                                                                                      | Digital                                                                                             |
| Thermostat Type<br>Fan Type                                                                                                                                                          | Digital<br>Interior                                                                                 |
|                                                                                                                                                                                      |                                                                                                     |
| Fan Type                                                                                                                                                                             | Interior                                                                                            |
| Fan Type<br>Refrigerant Type                                                                                                                                                         | Interior<br>R600a                                                                                   |
| Fan Type<br>Refrigerant Type<br>Refrigerant Amount                                                                                                                                   | Interior<br>R600a<br>0.84oz.                                                                        |
| Fan Type<br>Refrigerant Type<br>Refrigerant Amount<br>High Side PSI                                                                                                                  | Interior<br>R600a<br>0.84oz.<br>280.0                                                               |
| Fan Type<br>Refrigerant Type<br>Refrigerant Amount<br>High Side PSI<br>Low Side PSI                                                                                                  | Interior<br>R600a<br>0.84oz.<br>280.0<br>90.0                                                       |
| Fan Type<br>Refrigerant Type<br>Refrigerant Amount<br>High Side PSI<br>Low Side PSI<br>Interior Light                                                                                | Interior<br>R600a<br>0.84oz.<br>280.0<br>90.0<br>Yes                                                |
| Fan Type<br>Refrigerant Type<br>Refrigerant Amount<br>High Side PSI<br>Low Side PSI<br>Interior Light<br>Temperature Range                                                           | Interior<br>R600a<br>0.84oz.<br>280.0<br>90.0<br>Yes                                                |
| Fan Type<br>Refrigerant Type<br>Refrigerant Amount<br>High Side PSI<br>Low Side PSI<br>Interior Light<br>Temperature Range<br>Dimensions                                             | Interior<br>R600a<br>0.84oz.<br>280.0<br>90.0<br>Yes<br>2 to 8°C                                    |
| Fan Type<br>Refrigerant Type<br>Refrigerant Amount<br>High Side PSI<br>Low Side PSI<br>Interior Light<br>Temperature Range<br><b>Dimensions</b><br>Interior Height                   | Interior<br>R600a<br>0.84oz.<br>280.0<br>90.0<br>Yes<br>2 to 8°C<br>16.5" (42 cm)                   |
| Fan Type<br>Refrigerant Type<br>Refrigerant Amount<br>High Side PSI<br>Low Side PSI<br>Interior Light<br>Temperature Range<br><b>Dimensions</b><br>Interior Height<br>Interior Width | Interior<br>R600a<br>0.84oz.<br>280.0<br>90.0<br>Yes<br>2 to 8°C<br>16.5" (42 cm)<br>15.25" (39 cm) |

| Compressor Step Width | 15.25" (39 cm) |
|-----------------------|----------------|
| Compressor Step Depth | 4.25" (11 cm)  |
|                       |                |
|                       |                |
|                       |                |
|                       |                |
|                       |                |
|                       |                |
|                       |                |
|                       |                |
|                       |                |
|                       |                |
|                       |                |
|                       |                |
|                       |                |
|                       |                |
|                       |                |
|                       |                |
|                       |                |
|                       |                |
|                       |                |
|                       |                |
|                       |                |
|                       |                |
|                       |                |
|                       |                |
|                       |                |
|                       |                |
|                       |                |
|                       |                |
|                       |                |
|                       |                |
|                       |                |
|                       |                |
|                       |                |
|                       |                |