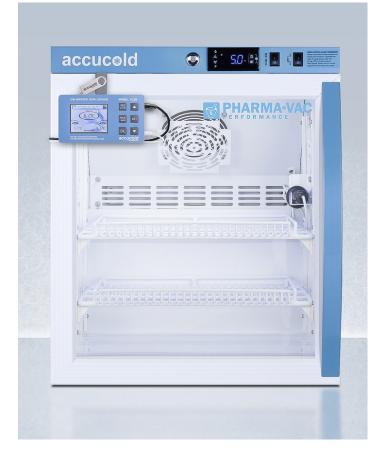

## accucold

# ARG2PVDL2BLHD

#### 22.25" x 18.5" x 23.25" (H x W x D)

Performance series Pharma-Vac 2 cu.ft. countertop glass door all-refrigerator for vaccine storage with factoryinstalled temperature logger

#### **Highlights:**

Includes a factory-installed digital data logger (DDL) calibrated in our ISO/IEC 17025:2017 certified laboratory

Intelligent microprocessor digital temperature controller

Improved temperature accuracy with a separate temperature probe for continuous product readout to simulate stored product temperature

| Product I | Features: |
|-----------|-----------|
|-----------|-----------|

| Purpose-built design                            | Designed and purpose-built for pharmacy, medication, and vaccine applications to support meeting CDC/VFC guidelines                                                                                                                                                                                                                                        |
|-------------------------------------------------|------------------------------------------------------------------------------------------------------------------------------------------------------------------------------------------------------------------------------------------------------------------------------------------------------------------------------------------------------------|
| +/-1°C Variation                                | The published temperature variation is derived from the maximum deviation of an NTC sensor in a 1 oz. vial located nearest the chamber geometric center during a 24 hour test period                                                                                                                                                                       |
| Digital data logger (DDL) included              | Accucold DL2B data logger is NIST calibrated in our ISO/IEC 17025:2017 laboratory, with user-set logging intervals, a large LCD readout of the current and high/low temperature, and virtually unlimited storage through internal memory and a convenient USB drive; for additional information on this logger's features, view the DL2BKit on our website |
| Adjustable temperature                          | Intuitive controls let you adjust the interior temperature between +2 to +8°C                                                                                                                                                                                                                                                                              |
| Temperature alarm                               | Visual and audible alarms alert if the interior temperature rises or falls out of set range                                                                                                                                                                                                                                                                |
| Remote alarm contacts                           | Electronic controller is equipped with a volt-free contact for alarm forwarding to an external remote system (contacts located in the external rear of the unit)                                                                                                                                                                                           |
| Automatic defrost with adjustable cycle defrost | Adjustable cycle defrost operation ensures the unit avoid temperature spikes and ice buildup                                                                                                                                                                                                                                                               |
| Access port                                     | Includes a pre-installed 1/2" probe hole in the right interior wall to allow easier connection to user-provided monitoring equipment                                                                                                                                                                                                                       |