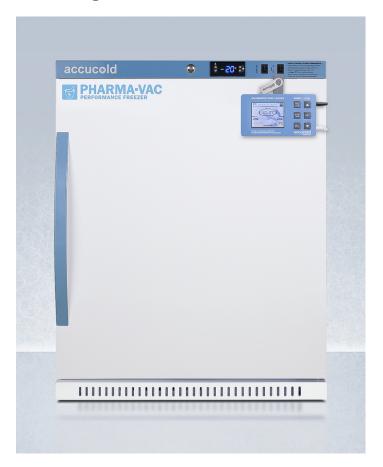

### accuc@ld

# **AFZ5PVBIADADL2B**

31.75" x 23.38" x 25" (H x W x D)

Performance series Pharma-Vac 4 cu.ft. ADA height purpose-built vaccine storage freezer designed for recessed or freestanding installation, with factory-installed NIST calibrated temperature logger (DDL)

#### **Highlights:**

NIST calibrated DDL included for accurate temperature logging

Sized just under 32" high to fit under lower ADA compliant counters

Intelligent microprocessor digital temperature controller

#### **Product Features:**

| Performance Series freezer          | Purpose-built all-freezer for vaccine storage in medical, pharmaceutical, and life science applications                                                                                                                                                                                                                                                    |
|-------------------------------------|------------------------------------------------------------------------------------------------------------------------------------------------------------------------------------------------------------------------------------------------------------------------------------------------------------------------------------------------------------|
| Purpose-built design                | Designed and purpose-built for pharmacy, medication, and vaccine applications to support meeting CDC/VFC guidelines                                                                                                                                                                                                                                        |
| ADA Compliant                       | Just under 32" tall designed to fit under ADA compliant counters                                                                                                                                                                                                                                                                                           |
| Recessed or freestanding use        | Versatile design allows recessed installation under counters or freestanding use                                                                                                                                                                                                                                                                           |
| +/-1°C Variation                    | The published temperature variation is derived from the maximum deviation of an NTC sensor in a 1 oz. vial located nearest the chamber geometric center during a 24 hour test period                                                                                                                                                                       |
| Digital data logger (DDL) included  | Accucold DL2B data logger is NIST calibrated in our ISO/IEC 17025:2017 laboratory, with user-set logging intervals, a large LCD readout of the current and high/low temperature, and virtually unlimited storage through internal memory and a convenient USB drive; for additional information on this logger's features, view the DL2BKit on our website |
| Commercial design                   | Meets UL-471 commercial standards                                                                                                                                                                                                                                                                                                                          |
| Adjustable temperature              | Intuitive controls let you adjust the interior temperature between -30°C to -10°C                                                                                                                                                                                                                                                                          |
| Temperature alarm                   | Visual and audible alarms alert if the interior temperature rises or falls out of set range                                                                                                                                                                                                                                                                |
| ACCUCOLD DIVISION, FELIX STORCH, IN | IC.   ISO 9001:2015 Certified                                                                                                                                                                                                                                                                                                                              |