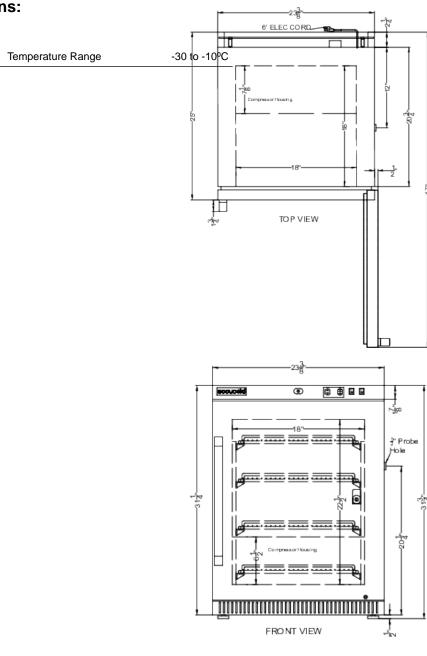

### **AFZ5PVBIADADL2B Specifications:**

| Overview                                                                                                                                             |                                                                          |
|------------------------------------------------------------------------------------------------------------------------------------------------------|--------------------------------------------------------------------------|
| Height of Cabinet                                                                                                                                    | 31.75" (81 cm)                                                           |
| Width                                                                                                                                                | 23.38" (59 cm)                                                           |
| Width with Door Open                                                                                                                                 | 23.88" (61 cm)                                                           |
| Depth                                                                                                                                                | 25.0" (64 cm)                                                            |
| Depth with Handle                                                                                                                                    | 26.75" (68 cm)                                                           |
| Depth with door at 90°                                                                                                                               | 47.0" (119 cm)                                                           |
| Capacity                                                                                                                                             | 3.88 cu.ft. (110 L)                                                      |
| Defrost Type                                                                                                                                         | Manual                                                                   |
| Door                                                                                                                                                 | White                                                                    |
| Cabinet                                                                                                                                              | White                                                                    |
| US Electrical Safety                                                                                                                                 | ETL                                                                      |
| Canadian Electrical<br>Safety                                                                                                                        | ETL-C                                                                    |
| Amps                                                                                                                                                 | 1.3                                                                      |
| Voltage/Frequency                                                                                                                                    | 115 V AC/60 Hz                                                           |
| Weight                                                                                                                                               | 125.0 lbs. (57 kg)                                                       |
| Shipping Weight                                                                                                                                      | 165.0 lbs. (75 kg)                                                       |
| Parts & Labor Warranty                                                                                                                               | 2 Years                                                                  |
| Compressor Warranty                                                                                                                                  | 5 Years                                                                  |
| UPC                                                                                                                                                  | 761101104065                                                             |
| Freezer                                                                                                                                              |                                                                          |
| Door Swing                                                                                                                                           | RHD                                                                      |
| Reversible                                                                                                                                           | Factory Reversible                                                       |
| Interior Height                                                                                                                                      | 22.5" (57 cm)                                                            |
| 1 . 1 140.10                                                                                                                                         |                                                                          |
| Interior Width                                                                                                                                       | 18.0" (46 cm)                                                            |
| Interior Width Interior Depth                                                                                                                        | 18.0" (46 cm)<br>18.0" (46 cm)                                           |
|                                                                                                                                                      |                                                                          |
| Interior Depth                                                                                                                                       | 18.0" (46 cm)                                                            |
| Interior Depth Shelf Type                                                                                                                            | 18.0" (46 cm)<br>Wire                                                    |
| Interior Depth Shelf Type Shelf Qty                                                                                                                  | 18.0" (46 cm) Wire                                                       |
| Interior Depth Shelf Type Shelf Qty Adjustable Shelves                                                                                               | 18.0" (46 cm) Wire 4 Yes                                                 |
| Interior Depth Shelf Type Shelf Qty Adjustable Shelves Thermostat Type                                                                               | 18.0" (46 cm) Wire 4 Yes Digital                                         |
| Interior Depth Shelf Type Shelf Qty Adjustable Shelves Thermostat Type Interior Light                                                                | 18.0" (46 cm) Wire 4 Yes Digital Yes                                     |
| Interior Depth Shelf Type Shelf Qty Adjustable Shelves Thermostat Type Interior Light Refrigerant Type                                               | 18.0" (46 cm) Wire 4 Yes Digital Yes R290a                               |
| Interior Depth Shelf Type Shelf Qty Adjustable Shelves Thermostat Type Interior Light Refrigerant Type Refrigerant Amount                            | 18.0" (46 cm) Wire 4 Yes Digital Yes R290a 1.73 oz.                      |
| Interior Depth Shelf Type Shelf Qty Adjustable Shelves Thermostat Type Interior Light Refrigerant Type Refrigerant Amount High Side PSI              | 18.0" (46 cm)  Wire  4  Yes  Digital  Yes  R290a  1.73 oz.  280.0        |
| Interior Depth Shelf Type Shelf Qty Adjustable Shelves Thermostat Type Interior Light Refrigerant Type Refrigerant Amount High Side PSI Low Side PSI | 18.0" (46 cm)  Wire  4  Yes  Digital  Yes  R290a  1.73 oz.  280.0  130.0 |