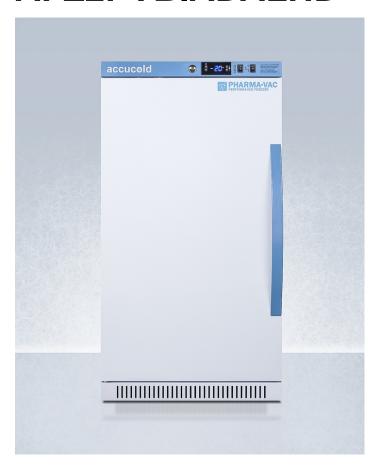

## accuc@ld

# **AFZ2PVBIADALHD**

32" x 19.75" x 22.63" (H x W x D)

Performance series Pharma-Vac 2.47 cu.ft. ADA height purpose-built vaccine storage freezer designed for recessed or freestanding installation

### **Highlights:**

Sized just under 32" high to fit under lower ADA compliant counters

Intelligent microprocessor digital temperature controller

Improved temperature accuracy with a separate temperature probe for continuous product readout to simulate stored product temperature

#### **Product Features:**

| Performance Series freezer   | Purpose-built all-freezer for vaccine storage in medical, pharmaceutical, and life science applications                                                                              |  |
|------------------------------|--------------------------------------------------------------------------------------------------------------------------------------------------------------------------------------|--|
| Purpose-built design         | Designed and purpose-built for pharmacy, medication, and vaccine applications to support meeting CDC/VFC guidelines                                                                  |  |
| ADA Compliant                | Just under 32" tall designed to fit under ADA compliant counters                                                                                                                     |  |
| Recessed or freestanding use | Versatile design allows recessed installation under counters or freestanding use                                                                                                     |  |
| +/-1°C Variation             | The published temperature variation is derived from the maximum deviation of an NTC sensor in a 1 oz. vial located nearest the chamber geometric center during a 24 hour test period |  |
| Commercial design            | Meets UL-471 commercial standards                                                                                                                                                    |  |
| Adjustable temperature       | Intuitive controls let you adjust the interior temperature between -30°C to -10°C                                                                                                    |  |
| Temperature alarm            | Visual and audible alarms alert if the interior temperature rises or falls out of set range                                                                                          |  |
| Remote alarm contacts        | Electronic controller is equipped with a volt-free contact for alarm forwarding to an external remote system (contacts located in the external rear of the unit)                     |  |