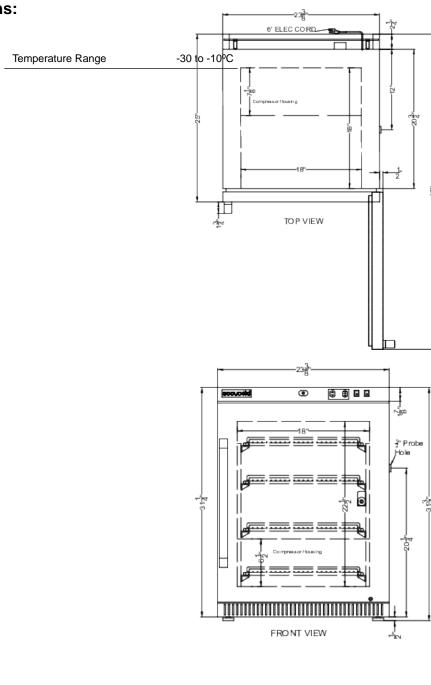

### **AFZ2PVBIADALHD Specifications:**

| Height of Cabinet                                                                                                                     | 32.0" (81 cm)                                                            |
|---------------------------------------------------------------------------------------------------------------------------------------|--------------------------------------------------------------------------|
| Width                                                                                                                                 | 19.75" (50 cm)                                                           |
| Width with Door Open                                                                                                                  | 20.25" (51 cm)                                                           |
| Depth                                                                                                                                 | 22.63" (57 cm)                                                           |
| Depth with Handle                                                                                                                     | 24.38" (62 cm)                                                           |
| Depth with door at 90°                                                                                                                | 41.25" (105 cm)                                                          |
| Capacity                                                                                                                              | 2.47 cu.ft. (70 L)                                                       |
| Defrost Type                                                                                                                          | Manual                                                                   |
| Door                                                                                                                                  | White                                                                    |
| Cabinet                                                                                                                               | White                                                                    |
| US Electrical Safety                                                                                                                  | ETL                                                                      |
| Canadian Electrical<br>Safety                                                                                                         | ETL-C                                                                    |
| Amps                                                                                                                                  | 1.3                                                                      |
| Voltage/Frequency                                                                                                                     | 115 V AC/60 Hz                                                           |
| Weight                                                                                                                                | 99.0 lbs. (45 kg)                                                        |
| Shipping Weight                                                                                                                       | 110.0 lbs. (50 kg)                                                       |
| Parts & Labor Warranty                                                                                                                | 2 Years                                                                  |
| Compressor Warranty                                                                                                                   | 5 Years                                                                  |
| UPC                                                                                                                                   | 761101104041                                                             |
| Freezer                                                                                                                               |                                                                          |
| Door Swing                                                                                                                            | LHD                                                                      |
| Reversible                                                                                                                            | No                                                                       |
| Interior Height                                                                                                                       | 22.0" (56 cm)                                                            |
| Interior Width                                                                                                                        | 14.25" (36 cm)                                                           |
|                                                                                                                                       | 0 (00 0)                                                                 |
| Interior Depth                                                                                                                        | 15.5" (39 cm)                                                            |
| Interior Depth Shelf Type                                                                                                             |                                                                          |
| <u>.</u>                                                                                                                              | 15.5" (39 cm)                                                            |
| Shelf Type                                                                                                                            | 15.5" (39 cm)<br>Wire                                                    |
| Shelf Type Shelf Qty                                                                                                                  | 15.5" (39 cm) Wire                                                       |
| Shelf Type Shelf Qty Adjustable Shelves                                                                                               | 15.5" (39 cm) Wire 4 Yes                                                 |
| Shelf Type Shelf Qty Adjustable Shelves Thermostat Type                                                                               | 15.5" (39 cm) Wire 4 Yes Digital                                         |
| Shelf Type Shelf Qty Adjustable Shelves Thermostat Type Interior Light                                                                | 15.5" (39 cm) Wire 4 Yes Digital Yes                                     |
| Shelf Type Shelf Qty Adjustable Shelves Thermostat Type Interior Light Refrigerant Type                                               | 15.5" (39 cm) Wire 4 Yes Digital Yes R290a                               |
| Shelf Type Shelf Qty Adjustable Shelves Thermostat Type Interior Light Refrigerant Type Refrigerant Amount                            | 15.5" (39 cm)  Wire  4  Yes  Digital  Yes  R290a  1.31 oz.               |
| Shelf Type Shelf Qty Adjustable Shelves Thermostat Type Interior Light Refrigerant Type Refrigerant Amount High Side PSI              | 15.5" (39 cm) Wire 4 Yes Digital Yes R290a 1.31 oz. 280.0                |
| Shelf Type Shelf Qty Adjustable Shelves Thermostat Type Interior Light Refrigerant Type Refrigerant Amount High Side PSI Low Side PSI | 15.5" (39 cm)  Wire  4  Yes  Digital  Yes  R290a  1.31 oz.  280.0  130.0 |