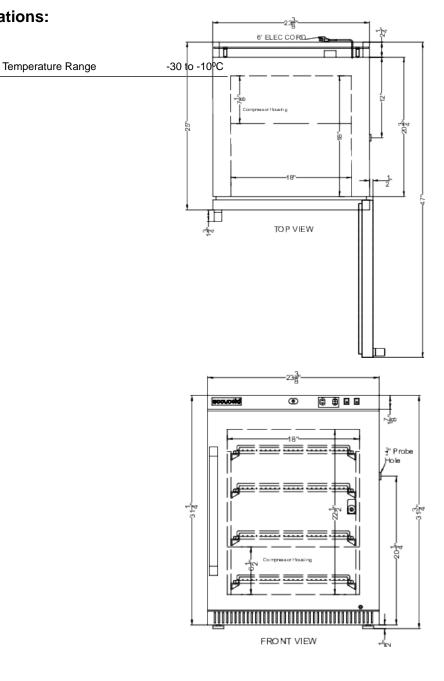

### AFZ2PVBIADADL2BLHD Specifications:

| Overview                                                                                                                                                              |                                                                                            |
|-----------------------------------------------------------------------------------------------------------------------------------------------------------------------|--------------------------------------------------------------------------------------------|
| Height of Cabinet                                                                                                                                                     | 32.0" (81 cm)                                                                              |
| Width                                                                                                                                                                 | 19.75" (50 cm)                                                                             |
| Width with Door Open                                                                                                                                                  | 20.25" (51 cm)                                                                             |
| Depth                                                                                                                                                                 | 22.63" (57 cm)                                                                             |
| Depth with Handle                                                                                                                                                     | 24.38" (62 cm)                                                                             |
| Depth with door at 90°                                                                                                                                                | 41.25" (105 cm)                                                                            |
| Capacity                                                                                                                                                              | 2.47 cu.ft. (70 L)                                                                         |
| Defrost Type                                                                                                                                                          | Manual                                                                                     |
| Door                                                                                                                                                                  | White                                                                                      |
| Cabinet                                                                                                                                                               | White                                                                                      |
| US Electrical Safety                                                                                                                                                  | ETL                                                                                        |
| Canadian Electrical<br>Safety                                                                                                                                         | ETL-C                                                                                      |
| Amps                                                                                                                                                                  | 1.3                                                                                        |
| Voltage/Frequency                                                                                                                                                     | 115 V AC/60 Hz                                                                             |
| Weight                                                                                                                                                                | 99.0 lbs. (45 kg)                                                                          |
| Shipping Weight                                                                                                                                                       | 110.0 lbs. (50 kg)                                                                         |
| Parts & Labor Warranty                                                                                                                                                | 2 Years                                                                                    |
| Compressor Warranty                                                                                                                                                   | 5 Years                                                                                    |
| UPC                                                                                                                                                                   | 761101104058                                                                               |
| Freezer                                                                                                                                                               |                                                                                            |
| Door Swing                                                                                                                                                            | LHD                                                                                        |
| Reversible                                                                                                                                                            | No                                                                                         |
| Interior Height                                                                                                                                                       | 22.0" (56 cm)                                                                              |
| Interior Width                                                                                                                                                        | 14.25" (36 cm)                                                                             |
|                                                                                                                                                                       | . ,                                                                                        |
| Interior Depth                                                                                                                                                        | 15.5" (39 cm)                                                                              |
| Interior Depth<br>Shelf Type                                                                                                                                          | 15.5" (39 cm)<br>Wire                                                                      |
|                                                                                                                                                                       |                                                                                            |
| Shelf Type                                                                                                                                                            | Wire                                                                                       |
| Shelf Type<br>Shelf Qty                                                                                                                                               | Wire<br>4                                                                                  |
| Shelf Type<br>Shelf Qty<br>Adjustable Shelves                                                                                                                         | Wire<br>4<br>Yes                                                                           |
| Shelf Type   Shelf Qty   Adjustable Shelves   Thermostat Type                                                                                                         | Wire<br>4<br>Yes<br>Digital                                                                |
| Shelf Type     Shelf Qty     Adjustable Shelves     Thermostat Type     Interior Light                                                                                | Wire<br>4<br>Yes<br>Digital<br>Yes                                                         |
| Shelf TypeShelf QtyAdjustable ShelvesThermostat TypeInterior LightRefrigerant Type                                                                                    | Wire<br>4<br>Yes<br>Digital<br>Yes<br>R290a                                                |
| Shelf TypeShelf QtyAdjustable ShelvesThermostat TypeInterior LightRefrigerant TypeRefrigerant Amount                                                                  | Wire<br>4<br>Yes<br>Digital<br>Yes<br>R290a<br>1.31 oz.                                    |
| Shelf TypeShelf QtyAdjustable ShelvesThermostat TypeInterior LightRefrigerant TypeRefrigerant AmountHigh Side PSI                                                     | Wire<br>4<br>Yes<br>Digital<br>Yes<br>R290a<br>1.31 oz.<br>280.0                           |
| Shelf Type     Shelf Qty     Adjustable Shelves     Thermostat Type     Interior Light     Refrigerant Type     Refrigerant Amount     High Side PSI     Low Side PSI | Wire<br>4<br>Yes<br>Digital<br>Yes<br>R290a<br>1.31 oz.<br>280.0<br>130.0                  |
| Shelf TypeShelf QtyAdjustable ShelvesThermostat TypeInterior LightRefrigerant TypeRefrigerant AmountHigh Side PSILow Side PSICompressor Step Height                   | Wire<br>4<br>Yes<br>Digital<br>Yes<br>R290a<br>1.31 oz.<br>280.0<br>130.0<br>6.13" (16 cm) |