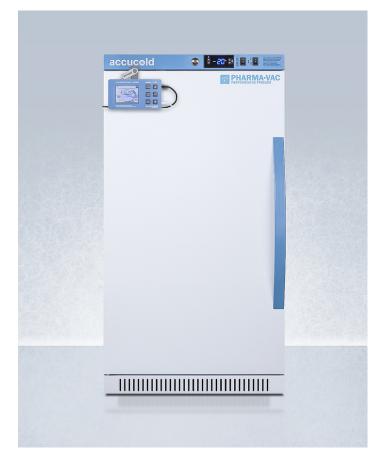

## accucold

# AFZ2PVBIADADL2BLHD

#### Performance Series freezer Purpose-built all-freezer for vaccine storage in medical, pharmaceutical, and life science applications Purpose-built design Designed and purpose-built for pharmacy, medication, and vaccine applications to support meeting CDC/VFC guidelines ADA Compliant Just under 32" tall designed to fit under ADA compliant counters Digital data logger (DDL) included Accucold DL2B data logger is NIST calibrated in our ISO/IEC 17025:2017 laboratory, with user-set logging intervals, a large LCD readout of the current and high/low temperature, and virtually unlimited storage through internal memory and a convenient USB drive; for additional information on this logger's features, view the DL2BKit on our webiste Versatile design allows recessed installation under counters or freestanding use Recessed or freestanding use +/-1°C Variation The published temperature variation is derived from the maximum deviation of an NTC sensor in a 1 oz. vial located nearest the chamber geometric center during a 24 hour test period Commercial design Meets UL-471 commercial standards Adjustable temperature Intuitive controls let you adjust the interior temperature between -30°C to -10°C Temperature alarm Visual and audible alarms alert if the interior temperature rises or falls out of set range ACCUCOLD DIVISION, FELIX STORCH, INC. | ISO 9001:2015 Certified 770 Garrison Avenue Bronx, NY 10474 USA TEL 718-893-3900 FAX 844-478-8799 info@accucold.com www.accucold.com

#### 32" x 19.75" x 22.63" (H x W x D)

Performance series Pharma-Vac 2.47 cu.ft. ADA height purpose-built vaccine storage freezer designed for recessed or freestanding installation, with a NIST calibrated temperature logger (DDL)

#### **Highlights:**

NIST calibrated DDL included for accurate temperature logging

Sized just under 32" high to fit under lower ADA compliant counters

Intelligent microprocessor digital temperature controller