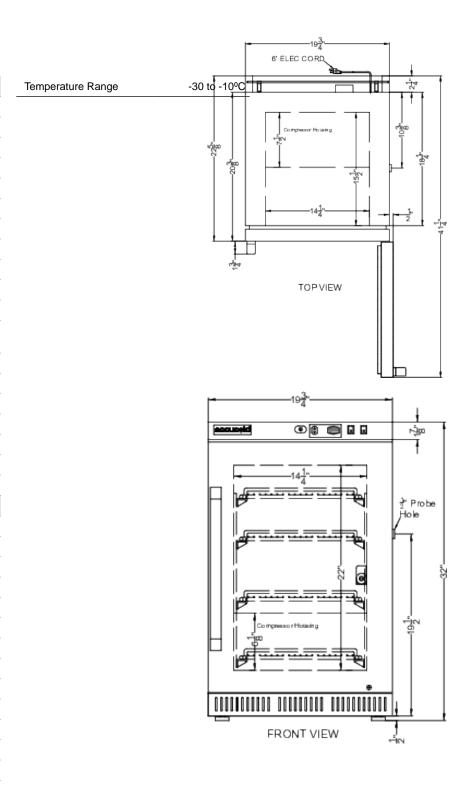

### **AFZ2PVBIADA Specifications:**

| Overview                                                                                                                                                                                                                                                |                                                                                                                    |
|---------------------------------------------------------------------------------------------------------------------------------------------------------------------------------------------------------------------------------------------------------|--------------------------------------------------------------------------------------------------------------------|
| Height of Cabinet                                                                                                                                                                                                                                       | 32.0" (81 cm)                                                                                                      |
| Width                                                                                                                                                                                                                                                   | 19.75" (50 cm)                                                                                                     |
| Width with Door Open                                                                                                                                                                                                                                    | 20.25" (51 cm)                                                                                                     |
| Depth                                                                                                                                                                                                                                                   | 22.63" (57 cm)                                                                                                     |
| Depth with Handle                                                                                                                                                                                                                                       | 24.38" (62 cm)                                                                                                     |
| Depth with door at 90°                                                                                                                                                                                                                                  | 41.25" (105 cm)                                                                                                    |
| Capacity                                                                                                                                                                                                                                                | 2.47 cu.ft. (70 L)                                                                                                 |
| Defrost Type                                                                                                                                                                                                                                            | Manual                                                                                                             |
| Door                                                                                                                                                                                                                                                    | White                                                                                                              |
| Cabinet                                                                                                                                                                                                                                                 | White                                                                                                              |
| US Electrical Safety                                                                                                                                                                                                                                    | ETL                                                                                                                |
| Canadian Electrical<br>Safety                                                                                                                                                                                                                           | ETL-C                                                                                                              |
| Amps                                                                                                                                                                                                                                                    | 1.3                                                                                                                |
| Voltage/Frequency                                                                                                                                                                                                                                       | 115 V AC/60 Hz                                                                                                     |
| Weight                                                                                                                                                                                                                                                  | 99.0 lbs. (45 kg)                                                                                                  |
| Shipping Weight                                                                                                                                                                                                                                         | 110.0 lbs. (50 kg)                                                                                                 |
| Parts & Labor Warranty                                                                                                                                                                                                                                  | 2 Years                                                                                                            |
| Compressor Warranty                                                                                                                                                                                                                                     | 5 Years                                                                                                            |
|                                                                                                                                                                                                                                                         |                                                                                                                    |
| UPC                                                                                                                                                                                                                                                     | 761101102870                                                                                                       |
| UPC Freezer                                                                                                                                                                                                                                             | 761101102870                                                                                                       |
|                                                                                                                                                                                                                                                         | 761101102870<br>RHD                                                                                                |
| Freezer                                                                                                                                                                                                                                                 |                                                                                                                    |
| Freezer  Door Swing                                                                                                                                                                                                                                     | RHD                                                                                                                |
| Freezer  Door Swing  Reversible                                                                                                                                                                                                                         | RHD<br>Yes                                                                                                         |
| Freezer  Door Swing  Reversible  Interior Height                                                                                                                                                                                                        | RHD<br>Yes<br>22.0" (56 cm)                                                                                        |
| Freezer  Door Swing  Reversible  Interior Height  Interior Width                                                                                                                                                                                        | RHD Yes 22.0" (56 cm) 14.25" (36 cm)                                                                               |
| Preezer  Door Swing  Reversible  Interior Height  Interior Width  Interior Depth                                                                                                                                                                        | RHD Yes 22.0" (56 cm) 14.25" (36 cm) 15.5" (39 cm)                                                                 |
| Freezer  Door Swing  Reversible  Interior Height  Interior Width  Interior Depth  Shelf Type                                                                                                                                                            | RHD Yes 22.0" (56 cm) 14.25" (36 cm) 15.5" (39 cm) Wire                                                            |
| Freezer  Door Swing  Reversible  Interior Height  Interior Width  Interior Depth  Shelf Type  Shelf Qty                                                                                                                                                 | RHD Yes 22.0" (56 cm) 14.25" (36 cm) 15.5" (39 cm) Wire 4                                                          |
| Freezer  Door Swing  Reversible  Interior Height  Interior Width  Interior Depth  Shelf Type  Shelf Qty  Adjustable Shelves                                                                                                                             | RHD Yes 22.0" (56 cm) 14.25" (36 cm) 15.5" (39 cm) Wire 4 Yes                                                      |
| Freezer  Door Swing  Reversible  Interior Height  Interior Width  Interior Depth  Shelf Type  Shelf Qty  Adjustable Shelves  Thermostat Type                                                                                                            | RHD Yes 22.0" (56 cm) 14.25" (36 cm) 15.5" (39 cm) Wire 4 Yes Digital                                              |
| Freezer  Door Swing  Reversible  Interior Height  Interior Width  Interior Depth  Shelf Type  Shelf Qty  Adjustable Shelves  Thermostat Type  Interior Light                                                                                            | RHD Yes 22.0" (56 cm) 14.25" (36 cm) 15.5" (39 cm) Wire 4 Yes Digital Yes                                          |
| Freezer  Door Swing  Reversible  Interior Height  Interior Width  Interior Depth  Shelf Type  Shelf Qty  Adjustable Shelves  Thermostat Type  Interior Light  Refrigerant Type                                                                          | RHD Yes 22.0" (56 cm) 14.25" (36 cm) 15.5" (39 cm) Wire 4 Yes Digital Yes R290a                                    |
| Freezer  Door Swing  Reversible  Interior Height  Interior Depth  Shelf Type  Shelf Qty  Adjustable Shelves  Thermostat Type  Interior Light  Refrigerant Type  Refrigerant Amount                                                                      | RHD Yes 22.0" (56 cm) 14.25" (36 cm) 15.5" (39 cm) Wire 4 Yes Digital Yes R290a 1.31 oz.                           |
| Freezer  Door Swing  Reversible  Interior Height  Interior Width  Interior Depth  Shelf Type  Shelf Qty  Adjustable Shelves  Thermostat Type  Interior Light  Refrigerant Type  Refrigerant Amount  High Side PSI                                       | RHD Yes 22.0" (56 cm) 14.25" (36 cm) 15.5" (39 cm) Wire 4 Yes Digital Yes R290a 1.31 oz. 280.0                     |
| Preezer  Door Swing  Reversible  Interior Height  Interior Depth  Shelf Type  Shelf Qty  Adjustable Shelves  Thermostat Type  Interior Light  Refrigerant Type  Refrigerant Amount  High Side PSI  Low Side PSI                                         | RHD Yes 22.0" (56 cm) 14.25" (36 cm) 15.5" (39 cm) Wire 4 Yes Digital Yes R290a 1.31 oz. 280.0 130.0               |
| Preezer  Door Swing  Reversible  Interior Height  Interior Width  Interior Depth  Shelf Type  Shelf Qty  Adjustable Shelves  Thermostat Type  Interior Light  Refrigerant Type  Refrigerant Amount  High Side PSI  Low Side PSI  Compressor Step Height | RHD Yes 22.0" (56 cm) 14.25" (36 cm) 15.5" (39 cm) Wire 4 Yes Digital Yes R290a 1.31 oz. 280.0 130.0 6.13" (16 cm) |