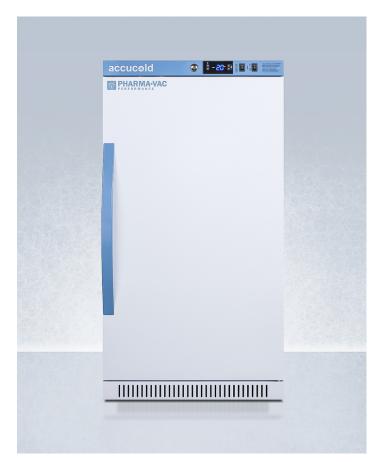

# **AFZ2PVBIADA**

32" x 19.75" x 22.63" (H x W x D)

Performance series Pharma-Vac 2.47 cu.ft. ADA height purpose-built vaccine storage freezer designed for recessed or freestanding installation

### **Highlights:**

Sized just under 32" high to fit under lower ADA compliant counters

Intelligent microprocessor digital temperature controller

Improved temperature accuracy with a separate temperature probe for continuous product readout to simulate stored product temperature

#### **Product Features:**

| Performance Series freezer   | Purpose-built all-freezer for vaccine storage in medical, pharmaceutical, and life science applications                                                                              |
|------------------------------|--------------------------------------------------------------------------------------------------------------------------------------------------------------------------------------|
| Purpose-built design         | Designed and purpose-built for pharmacy, medication, and vaccine applications to support meeting CDC/VFC guidelines                                                                  |
| ADA Compliant                | Just under 32" tall designed to fit under ADA compliant counters                                                                                                                     |
| Recessed or freestanding use | Versatile design allows recessed installation under counters or freestanding use                                                                                                     |
| +/-1°C Variation             | The published temperature variation is derived from the maximum deviation of an NTC sensor in a 1 oz. vial located nearest the chamber geometric center during a 24 hour test period |
| Commercial design            | Meets UL-471 commercial standards                                                                                                                                                    |
| Adjustable temperature       | Intuitive controls let you adjust the interior temperature between -30°C to -10°C                                                                                                    |
| Temperature alarm            | Visual and audible alarms alert if the interior temperature rises or falls out of set range                                                                                          |
| Remote alarm contacts        | Electronic controller is equipped with a volt-free contact for alarm forwarding to an external remote system (contacts located in the external rear of the unit)                     |