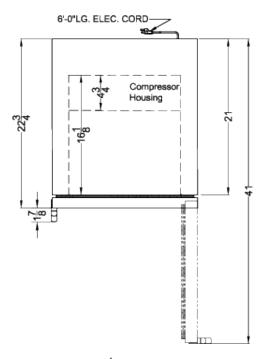

### ACR45LCAL Specifications:

| Height of Cabinet     31.5" (80 cm)       Width     19.5" (50 cm)       Depth     22.75" (58 cm)       Depth with Handle     23.63" (60 cm)       Depth with door at 90°     41.0" (104 cm)       Capacity     2.65 cu.ft. (75 L)       Defrost Type     Frost-Free       Door     White       Cabinet     White       US Electrical Safety     ETL       Canadian Electrical     ETL-C       Safety     1.0       Voltage/Frequency     115 V AC/60 Hz       Weight     79.0 lbs. (36 kg)       Shipping Weight     103.5 lbs. (47 kg)       Parts & Labor Warranty     1 Year       Compressor Warranty     5 Years       UPC     761101076027       Refrigerator Features     1000       Door Swing     RHD       Reversible     Yes       Shelf Type     Wire       Shelf Type     Wire       Shelf Qty     3       Adjustable Shelves     Yes       Thermostat Type     Interior and Exterior       Refrigerant Amount | Overview                                                                                                                                                                                                                                                               |                                                                                                                                                 |
|-----------------------------------------------------------------------------------------------------------------------------------------------------------------------------------------------------------------------------------------------------------------------------------------------------------------------------------------------------------------------------------------------------------------------------------------------------------------------------------------------------------------------------------------------------------------------------------------------------------------------------------------------------------------------------------------------------------------------------------------------------------------------------------------------------------------------------------------------------------------------------------------------------------------------------|------------------------------------------------------------------------------------------------------------------------------------------------------------------------------------------------------------------------------------------------------------------------|-------------------------------------------------------------------------------------------------------------------------------------------------|
| Width19.5" (50 cm)Depth22.75" (58 cm)Depth with Handle23.63" (60 cm)Depth with door at 90°41.0" (104 cm)Capacity2.65 cu.ft. (75 L)Defrost TypeFrost-FreeDoorWhiteCabinetWhiteUS Electrical SafetyETLCanadian ElectricalETL-CSafety1.0Voltage/Frequency115 V AC/60 HzWeight79.0 lbs. (36 kg)Shipping Weight103.5 lbs. (47 kg)Parts & Labor Warranty1 YearCompressor Warranty5 YearsUPC761101076027Refrigerator FeaturesYesDoor SwingRHDReversibleYesShelf TypeWireShelf Qty3Adjustable ShelvesYesThermostat TypeInterior and<br>ExteriorRefrigerant TypeR600aRefrigerant TypeR600aRefrigerant Type270.0Low Side PSI270.0Low Side PSI105.0Level Legs Qty4Interior LightYesTemperature Range2° to 8°CDimensions20° to 8°CDimensions20      | Height of Cabinet                                                                                                                                                                                                                                                      | 31.5" (80 cm)                                                                                                                                   |
| Depth with Handle23.63" (60 cm)Depth with door at 90°41.0" (104 cm)Capacity2.65 cu.ft. (75 L)Defrost TypeFrost-FreeDoorWhiteCabinetWhiteUS Electrical SafetyETLCanadian ElectricalETL-CSafety1.0Voltage/Frequency115 V AC/60 HzWeight79.0 lbs. (36 kg)Shipping Weight103.5 lbs. (47 kg)Parts & Labor Warranty1 YearCompressor Warranty5 YearsUPC761101076027Refrigerator FeaturesWireDoor SwingRHDReversibleYesShelf TypeWireShelf Qty3Adjustable ShelvesYesThermostat TypeDigitalFan TypeInterior and<br>ExteriorRefrigerant Amount0.99oz.High Side PSI270.0Low Side PSI105.0Level Legs Qty4Interior LightYesTemperature Range2° to 8°CDimensions21.25" (54 cm)Interior Width15.0" (38 cm)                                                                                                                                                                                                                                 | Width                                                                                                                                                                                                                                                                  | 19.5" (50 cm)                                                                                                                                   |
| Depth with door at 90°41.0" (104 cm)Capacity2.65 cu.ft. (75 L)Defrost TypeFrost-FreeDoorWhiteCabinetWhiteUS Electrical SafetyETLCanadian ElectricalETL-CSafety1.0Voltage/Frequency115 V AC/60 HzWeight79.0 lbs. (36 kg)Shipping Weight103.5 lbs. (47 kg)Parts & Labor Warranty1 YearCompressor Warranty5 YearsUPC761101076027Refrigerator FeaturesYesDoor SwingRHDReversibleYesShelf TypeWireShelf Qty3Adjustable ShelvesYesThermostat TypeInterior and<br>ExteriorRefrigerant Amount0.99oz.High Side PSI270.0Low Side PSI105.0Level Legs Qty4Interior LightYesTemperature Range2° to 8°CDimensions21.25" (54 cm)Interior Width15.0" (38 cm)                                                                                                                                                                                                                                                                                | Depth                                                                                                                                                                                                                                                                  | 22.75" (58 cm)                                                                                                                                  |
| Capacity2.65 cu.ft. (75 L)Defrost TypeFrost-FreeDoorWhiteCabinetWhiteUS Electrical SafetyETLCanadian ElectricalETL-CSafety1.0Voltage/Frequency115 V AC/60 HzWeight79.0 lbs. (36 kg)Shipping Weight103.5 lbs. (47 kg)Parts & Labor Warranty1 YearCompressor Warranty1 YearCompressor Warranty5 YearsUPC761101076027Refrigerator Features100Door SwingRHDReversibleYesShelf TypeWireShelf Qty3Adjustable ShelvesYesThermostat TypeInterior and<br>ExteriorRefrigerant Amount0.99oz.High Side PSI270.0Low Side PSI105.0Level Legs Qty4Interior LightYesTemperature Range2° to 8°CDimensions21.25" (54 cm)Interior Width15.0" (38 cm)                                                                                                                                                                                                                                                                                           | Depth with Handle                                                                                                                                                                                                                                                      | 23.63" (60 cm)                                                                                                                                  |
| Defrost TypeFrost-FreeDoorWhiteCabinetWhiteUS Electrical SafetyETLCanadian Electrical<br>SafetyETL-CSafety1.0Voltage/Frequency115 V AC/60 HzWeight79.0 lbs. (36 kg)Shipping Weight103.5 lbs. (47 kg)Parts & Labor Warranty1 YearCompressor Warranty5 YearsUPC761101076027Refrigerator Features10Door SwingRHDReversibleYesShelf TypeWireShelf Qty3Adjustable ShelvesYesThermostat TypeInterior and<br>ExteriorRefrigerant Amount0.99oz.High Side PSI270.0Low Side PSI105.0Level Legs Qty4Interior LightYesTemperature Range2° to 8°CDimensions21.25" (54 cm)Interior Width15.0" (38 cm)                                                                                                                                                                                                                                                                                                                                     | Depth with door at 90°                                                                                                                                                                                                                                                 | 41.0" (104 cm)                                                                                                                                  |
| DoorWhiteCabinetWhiteUS Electrical SafetyETLCanadian ElectricalETL-CSafety1.0Amps1.0Voltage/Frequency115 V AC/60 HzWeight79.0 lbs. (36 kg)Shipping Weight103.5 lbs. (47 kg)Parts & Labor Warranty1 YearCompressor Warranty5 YearsUPC761101076027Refrigerator Features1000000000000000000000000000000000000                                                                                                                                                                                                                                                                                                                                                                                                                                                                                                                                                                                                                  | Capacity                                                                                                                                                                                                                                                               | 2.65 cu.ft. (75 L)                                                                                                                              |
| CabinetWhiteCabinetWhiteUS Electrical SafetyETLCanadian ElectricalETL-CSafety1.0Voltage/Frequency115 V AC/60 HzWeight79.0 lbs. (36 kg)Shipping Weight103.5 lbs. (47 kg)Parts & Labor Warranty1 YearCompressor Warranty5 YearsUPC761101076027Refrigerator Features10Door SwingRHDReversibleYesShelf TypeWireShelf Qty3Adjustable ShelvesYesThermostat TypeInterior and<br>ExteriorRefrigerant Amount0.990z.High Side PSI270.0Low Side PSI105.0Level Legs Qty4Interior LightYesTemperature Range2º to 8ºCDimensions21.25" (54 cm)Interior Width15.0" (38 cm)                                                                                                                                                                                                                                                                                                                                                                  | Defrost Type                                                                                                                                                                                                                                                           | Frost-Free                                                                                                                                      |
| US Electrical Safety ETL<br>Canadian Electrical ETL-C<br>Safety 100<br>Voltage/Frequency 115 V AC/60 Hz<br>Weight 79.0 lbs. (36 kg)<br>Shipping Weight 103.5 lbs. (47 kg)<br>Parts & Labor Warranty 1 Year<br>Compressor Warranty 5 Years<br>UPC 761101076027<br><b>Refrigerator Features</b><br>Door Swing RHD<br>Reversible Yes<br>Shelf Type Wire<br>Shelf Qty 3<br>Adjustable Shelves Yes<br>Thermostat Type Digital<br>Fan Type Interior and<br>Exterior<br>Refrigerant Type R600a<br>Refrigerant Type R600a<br>Refrigerant Type Thereior and<br>Exterior<br>Refrigerant Type 105.0<br>Level Legs Qty 4<br>Interior Light Yes<br>Temperature Range 2º to 8°C<br><b>Dimensions</b><br>Interior Height 21.25" (54 cm)<br>Interior Width 15.0" (38 cm)                                                                                                                                                                    | Door                                                                                                                                                                                                                                                                   | White                                                                                                                                           |
| Canadian Electrical<br>SafetyETL-C<br>SafetyAmps1.0Voltage/Frequency115 V AC/60 HzWeight79.0 lbs. (36 kg)Shipping Weight103.5 lbs. (47 kg)Parts & Labor Warranty1 YearCompressor Warranty5 YearsUPC761101076027Refrigerator Features10000 SwingDoor SwingRHDReversibleYesShelf TypeWireShelf Qty3Adjustable ShelvesYesThermostat TypeInterior and<br>ExteriorRefrigerant Amount0.990z.High Side PSI270.0Low Side PSI105.0Level Legs Qty4Interior LightYesTemperature Range2° to 8°CDimensions21.25" (54 cm)Interior Width15.0" (38 cm)                                                                                                                                                                                                                                                                                                                                                                                      | Cabinet                                                                                                                                                                                                                                                                | White                                                                                                                                           |
| SafetyAmps1.0Voltage/Frequency115 V AC/60 HzWeight79.0 lbs. (36 kg)Shipping Weight103.5 lbs. (47 kg)Parts & Labor Warranty1 YearCompressor Warranty5 YearsUPC761101076027Refrigerator Features1000000000000000000000000000000000000                                                                                                                                                                                                                                                                                                                                                                                                                                                                                                                                                                                                                                                                                         | US Electrical Safety                                                                                                                                                                                                                                                   | ETL                                                                                                                                             |
| Voltage/Frequency115 V AC/60 HzWeight79.0 lbs. (36 kg)Shipping Weight103.5 lbs. (47 kg)Parts & Labor Warranty1 YearCompressor Warranty5 YearsUPC761101076027Refrigerator Features1000000000000000000000000000000000000                                                                                                                                                                                                                                                                                                                                                                                                                                                                                                                                                                                                                                                                                                      |                                                                                                                                                                                                                                                                        | ETL-C                                                                                                                                           |
| Number of partsNumber of partsWeight79.0 lbs. (36 kg)Shipping Weight103.5 lbs. (47 kg)Parts & Labor Warranty1 YearCompressor Warranty5 YearsUPC761101076027Refrigerator FeaturesDoor SwingRHDReversibleYesShelf TypeWireShelf Qty3Adjustable ShelvesYesThermostat TypeDigitalFan TypeInterior and<br>ExteriorRefrigerant Amount0.99oz.High Side PSI270.0Low Side PSI105.0Level Legs Qty4Interior LightYesTemperature Range2° to 8°CDimensions21.25" (54 cm)Interior Width15.0" (38 cm)                                                                                                                                                                                                                                                                                                                                                                                                                                      | Amps                                                                                                                                                                                                                                                                   | 1.0                                                                                                                                             |
| Shipping Weight103.5 lbs. (47 kg)Parts & Labor Warranty1 YearCompressor Warranty5 YearsUPC761101076027Refrigerator FeaturesDoor SwingRHDReversibleYesShelf TypeWireShelf Qty3Adjustable ShelvesYesThermostat TypeInterior and<br>ExteriorRefrigerant TypeR600aRefrigerant TypeR600aRefrigerant Amount0.990z.High Side PSI270.0Low Side PSI105.0Level Legs Qty4Interior LightYesTemperature Range2º to 8ºCDimensions21.25" (54 cm)Interior Width15.0" (38 cm)                                                                                                                                                                                                                                                                                                                                                                                                                                                                | Voltage/Frequency                                                                                                                                                                                                                                                      | 115 V AC/60 Hz                                                                                                                                  |
| Parts & Labor Warranty1 YearCompressor Warranty5 YearsUPC761101076027Refrigerator FeaturesPartsDoor SwingRHDReversibleYesShelf TypeWireShelf Qty3Adjustable ShelvesYesThermostat TypeDigitalFan TypeInterior and<br>ExteriorRefrigerant TypeR600aRefrigerant Amount0.99oz.High Side PSI270.0Low Side PSI105.0Level Legs Qty4Interior LightYesTemperature Range2º to 8°CDimensions21.25" (54 cm)Interior Width15.0" (38 cm)                                                                                                                                                                                                                                                                                                                                                                                                                                                                                                  | Weight                                                                                                                                                                                                                                                                 | 79.0 lbs. (36 kg)                                                                                                                               |
| Compressor Warranty5 YearsUPC761101076027Refrigerator FeaturesPoor SwingDoor SwingRHDReversibleYesShelf TypeWireShelf Qty3Adjustable ShelvesYesThermostat TypeDigitalFan TypeInterior and<br>ExteriorRefrigerant TypeR600aRefrigerant Type270.0Low Side PSI270.0Low Side PSI105.0Level Legs Qty4Interior LightYesTemperature Range2° to 8°CDimensions21.25" (54 cm)Interior Width15.0" (38 cm)                                                                                                                                                                                                                                                                                                                                                                                                                                                                                                                              | Shipping Weight                                                                                                                                                                                                                                                        | 103.5 lbs. (47 kg)                                                                                                                              |
| UPC761101076027Refrigerator FeaturesDoor SwingRHDReversibleYesShelf TypeWireShelf Qty3Adjustable ShelvesYesThermostat TypeDigitalFan TypeInterior and<br>ExteriorRefrigerant TypeR600aRefrigerant Amount0.99oz.High Side PSI270.0Low Side PSI105.0Level Legs Qty4Interior LightYesTemperature Range2º to 8°CDimensions21.25" (54 cm)Interior Width15.0" (38 cm)                                                                                                                                                                                                                                                                                                                                                                                                                                                                                                                                                             | Parts & Labor Warranty                                                                                                                                                                                                                                                 | 1 Year                                                                                                                                          |
| Refrigerator FeaturesDoor SwingRHDReversibleYesShelf TypeWireShelf Qty3Adjustable ShelvesYesThermostat TypeDigitalFan TypeInterior and<br>ExteriorRefrigerant TypeR600aRefrigerant Amount0.99oz.High Side PSI270.0Low Side PSI105.0Level Legs Qty4Interior LightYesTemperature Range2º to 8ºCDimensions21.25" (54 cm)Interior Width15.0" (38 cm)                                                                                                                                                                                                                                                                                                                                                                                                                                                                                                                                                                            | Compressor Warranty                                                                                                                                                                                                                                                    | 5 Years                                                                                                                                         |
| Door SwingRHDReversibleYesShelf TypeWireShelf Qty3Adjustable ShelvesYesThermostat TypeDigitalFan TypeInterior and<br>ExteriorRefrigerant TypeR600aRefrigerant Amount0.99oz.High Side PSI270.0Low Side PSI105.0Level Legs Qty4Interior LightYesTemperature Range2º to 8°CDimensions21.25" (54 cm)Interior Width15.0" (38 cm)                                                                                                                                                                                                                                                                                                                                                                                                                                                                                                                                                                                                 | UPC                                                                                                                                                                                                                                                                    | 761101076027                                                                                                                                    |
| ReversibleYesShelf TypeWireShelf Qty3Adjustable ShelvesYesThermostat TypeDigitalFan TypeInterior and<br>ExteriorRefrigerant TypeR600aRefrigerant TypeR600aRefrigerant Amount0.99oz.High Side PSI270.0Low Side PSI105.0Level Legs Qty4Interior LightYesTemperature Range2º to 8ºCDimensions115.0" (38 cm)                                                                                                                                                                                                                                                                                                                                                                                                                                                                                                                                                                                                                    | Refrigerator Features                                                                                                                                                                                                                                                  |                                                                                                                                                 |
| Shelf TypeWireShelf Qty3Adjustable ShelvesYesThermostat TypeDigitalFan TypeInterior and<br>ExteriorRefrigerant TypeR600aRefrigerant Amount0.99oz.High Side PSI270.0Low Side PSI105.0Level Legs Qty4Interior LightYesTemperature Range2° to 8°CDimensions115.0" (38 cm)Interior Width15.0" (38 cm)                                                                                                                                                                                                                                                                                                                                                                                                                                                                                                                                                                                                                           | Door Swing                                                                                                                                                                                                                                                             |                                                                                                                                                 |
| Shelf Qty3Adjustable ShelvesYesThermostat TypeDigitalFan TypeInterior and<br>ExteriorRefrigerant TypeR600aRefrigerant Amount0.99oz.High Side PSI270.0Low Side PSI105.0Level Legs Qty4Interior LightYesTemperature Range2° to 8°CDimensions115.0" (38 cm)Interior Width15.0" (38 cm)                                                                                                                                                                                                                                                                                                                                                                                                                                                                                                                                                                                                                                         |                                                                                                                                                                                                                                                                        | KHU                                                                                                                                             |
| Adjustable ShelvesYesThermostat TypeDigitalFan TypeInterior and<br>ExteriorRefrigerant TypeR600aRefrigerant Amount0.99oz.High Side PSI270.0Low Side PSI105.0Level Legs Qty4Interior LightYesTemperature Range2º to 8ºCDimensions21.25" (54 cm)Interior Width15.0" (38 cm)                                                                                                                                                                                                                                                                                                                                                                                                                                                                                                                                                                                                                                                   |                                                                                                                                                                                                                                                                        |                                                                                                                                                 |
| Thermostat TypeDigitalFan TypeInterior and<br>ExteriorRefrigerant TypeR600aRefrigerant Amount0.99oz.High Side PSI270.0Low Side PSI105.0Level Legs Qty4Interior LightYesTemperature Range2° to 8°CDimensions115.0" (38 cm)                                                                                                                                                                                                                                                                                                                                                                                                                                                                                                                                                                                                                                                                                                   | Reversible                                                                                                                                                                                                                                                             | Yes                                                                                                                                             |
| Fan TypeInterior and<br>ExteriorRefrigerant TypeR600aRefrigerant Amount0.99oz.High Side PSI270.0Low Side PSI105.0Level Legs Qty4Interior LightYesTemperature Range2º to 8ºCDimensions21.25" (54 cm)Interior Width15.0" (38 cm)                                                                                                                                                                                                                                                                                                                                                                                                                                                                                                                                                                                                                                                                                              | Reversible<br>Shelf Type                                                                                                                                                                                                                                               | Yes<br>Wire                                                                                                                                     |
| ExteriorRefrigerant TypeR600aRefrigerant Amount0.99oz.High Side PSI270.0Low Side PSI105.0Level Legs Qty4Interior LightYesTemperature Range2º to 8ºCDimensions21.25" (54 cm)Interior Width15.0" (38 cm)                                                                                                                                                                                                                                                                                                                                                                                                                                                                                                                                                                                                                                                                                                                      | Reversible<br>Shelf Type<br>Shelf Qty                                                                                                                                                                                                                                  | Yes<br>Wire<br>3                                                                                                                                |
| Refrigerant Amount0.99oz.High Side PSI270.0Low Side PSI105.0Level Legs Qty4Interior LightYesTemperature Range2º to 8ºCDimensions21.25" (54 cm)Interior Width15.0" (38 cm)                                                                                                                                                                                                                                                                                                                                                                                                                                                                                                                                                                                                                                                                                                                                                   | Reversible<br>Shelf Type<br>Shelf Qty<br>Adjustable Shelves                                                                                                                                                                                                            | Yes<br>Wire<br>3<br>Yes                                                                                                                         |
| High Side PSI 270.0<br>Low Side PSI 105.0<br>Level Legs Qty 4<br>Interior Light Yes<br>Temperature Range 2° to 8°C<br><b>Dimensions</b><br>Interior Height 21.25" (54 cm)<br>Interior Width 15.0" (38 cm)                                                                                                                                                                                                                                                                                                                                                                                                                                                                                                                                                                                                                                                                                                                   | Reversible<br>Shelf Type<br>Shelf Qty<br>Adjustable Shelves<br>Thermostat Type                                                                                                                                                                                         | Yes<br>Wire<br>3<br>Yes<br>Digital<br>Interior and                                                                                              |
| Low Side PSI105.0Level Legs Qty4Interior LightYesTemperature Range2° to 8°CDimensions21.25" (54 cm)Interior Width15.0" (38 cm)                                                                                                                                                                                                                                                                                                                                                                                                                                                                                                                                                                                                                                                                                                                                                                                              | Reversible<br>Shelf Type<br>Shelf Qty<br>Adjustable Shelves<br>Thermostat Type<br>Fan Type                                                                                                                                                                             | Yes<br>Wire<br>3<br>Yes<br>Digital<br>Interior and<br>Exterior                                                                                  |
| Level Legs Qty4Interior LightYesTemperature Range2° to 8°CDimensions2Interior Height21.25" (54 cm)Interior Width15.0" (38 cm)                                                                                                                                                                                                                                                                                                                                                                                                                                                                                                                                                                                                                                                                                                                                                                                               | Reversible<br>Shelf Type<br>Shelf Qty<br>Adjustable Shelves<br>Thermostat Type<br>Fan Type<br>Refrigerant Type                                                                                                                                                         | Yes<br>Wire<br>3<br>Yes<br>Digital<br>Interior and<br>Exterior<br>R600a                                                                         |
| Interior Light Yes<br>Temperature Range 2º to 8ºC<br>Dimensions<br>Interior Height 21.25" (54 cm)<br>Interior Width 15.0" (38 cm)                                                                                                                                                                                                                                                                                                                                                                                                                                                                                                                                                                                                                                                                                                                                                                                           | Reversible<br>Shelf Type<br>Shelf Qty<br>Adjustable Shelves<br>Thermostat Type<br>Fan Type<br>Refrigerant Type<br>Refrigerant Amount                                                                                                                                   | Yes<br>Wire<br>3<br>Yes<br>Digital<br>Interior and<br>Exterior<br>R600a<br>0.99oz.                                                              |
| Temperature Range 2° to 8°C   Dimensions   Interior Height 21.25" (54 cm)   Interior Width 15.0" (38 cm)                                                                                                                                                                                                                                                                                                                                                                                                                                                                                                                                                                                                                                                                                                                                                                                                                    | Reversible<br>Shelf Type<br>Shelf Qty<br>Adjustable Shelves<br>Thermostat Type<br>Fan Type<br>Refrigerant Type<br>Refrigerant Amount<br>High Side PSI                                                                                                                  | Yes<br>Wire<br>3<br>Yes<br>Digital<br>Interior and<br>Exterior<br>R600a<br>0.99oz.<br>270.0                                                     |
| Dimensions   Interior Height 21.25" (54 cm)   Interior Width 15.0" (38 cm)                                                                                                                                                                                                                                                                                                                                                                                                                                                                                                                                                                                                                                                                                                                                                                                                                                                  | Reversible<br>Shelf Type<br>Shelf Qty<br>Adjustable Shelves<br>Thermostat Type<br>Fan Type<br>Refrigerant Type<br>Refrigerant Amount<br>High Side PSI<br>Low Side PSI                                                                                                  | Yes<br>Wire<br>3<br>Yes<br>Digital<br>Interior and<br>Exterior<br>R600a<br>0.99oz.<br>270.0<br>105.0                                            |
| Interior Height21.25" (54 cm)Interior Width15.0" (38 cm)                                                                                                                                                                                                                                                                                                                                                                                                                                                                                                                                                                                                                                                                                                                                                                                                                                                                    | Reversible<br>Shelf Type<br>Shelf Qty<br>Adjustable Shelves<br>Thermostat Type<br>Fan Type<br>Refrigerant Type<br>Refrigerant Amount<br>High Side PSI<br>Low Side PSI<br>Level Legs Qty                                                                                | Yes<br>Wire<br>3<br>Yes<br>Digital<br>Interior and<br>Exterior<br>R600a<br>0.99oz.<br>270.0<br>105.0<br>4                                       |
| Interior Width 15.0" (38 cm)                                                                                                                                                                                                                                                                                                                                                                                                                                                                                                                                                                                                                                                                                                                                                                                                                                                                                                | Reversible<br>Shelf Type<br>Shelf Qty<br>Adjustable Shelves<br>Thermostat Type<br>Fan Type<br>Refrigerant Type<br>Refrigerant Amount<br>High Side PSI<br>Low Side PSI<br>Level Legs Qty<br>Interior Light                                                              | Yes<br>Wire<br>3<br>Yes<br>Digital<br>Interior and<br>Exterior<br>R600a<br>0.99oz.<br>270.0<br>105.0<br>4<br>Yes                                |
|                                                                                                                                                                                                                                                                                                                                                                                                                                                                                                                                                                                                                                                                                                                                                                                                                                                                                                                             | Reversible<br>Shelf Type<br>Shelf Qty<br>Adjustable Shelves<br>Thermostat Type<br>Fan Type<br>Refrigerant Type<br>Refrigerant Amount<br>High Side PSI<br>Low Side PSI<br>Level Legs Qty<br>Interior Light<br>Temperature Range                                         | Yes<br>Wire<br>3<br>Yes<br>Digital<br>Interior and<br>Exterior<br>R600a<br>0.99oz.<br>270.0<br>105.0<br>4<br>Yes                                |
| Interior Depth 16.13" (41 cm)                                                                                                                                                                                                                                                                                                                                                                                                                                                                                                                                                                                                                                                                                                                                                                                                                                                                                               | Reversible<br>Shelf Type<br>Shelf Qty<br>Adjustable Shelves<br>Thermostat Type<br>Fan Type<br>Refrigerant Type<br>Refrigerant Amount<br>High Side PSI<br>Low Side PSI<br>Level Legs Qty<br>Interior Light<br>Temperature Range<br><b>Dimensions</b>                    | Yes<br>Wire<br>3<br>Yes<br>Digital<br>Interior and<br>Exterior<br>R600a<br>0.99oz.<br>270.0<br>105.0<br>4<br>Yes<br>2º to 8ºC                   |
|                                                                                                                                                                                                                                                                                                                                                                                                                                                                                                                                                                                                                                                                                                                                                                                                                                                                                                                             | Reversible<br>Shelf Type<br>Shelf Qty<br>Adjustable Shelves<br>Thermostat Type<br>Fan Type<br>Refrigerant Type<br>Refrigerant Amount<br>High Side PSI<br>Low Side PSI<br>Level Legs Qty<br>Interior Light<br>Temperature Range<br><b>Dimensions</b><br>Interior Height | Yes<br>Wire<br>3<br>Yes<br>Digital<br>Interior and<br>Exterior<br>R600a<br>0.99oz.<br>270.0<br>105.0<br>4<br>Yes<br>2º to 8ºC<br>21.25" (54 cm) |

| Compressor Step Height | 3.5" (9 cm)   |
|------------------------|---------------|
| Compressor Step Width  | 15.0" (38 cm) |
| Compressor Step Depth  | 4.75" (12 cm) |
|                        |               |