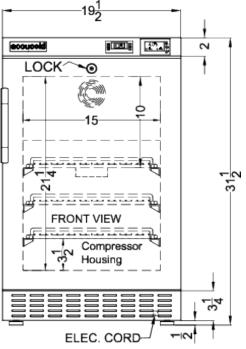

### ACR45LCAL Specifications:

| Height of Cabinet     31.5" (80 cm)       Width     19.5" (50 cm)       Depth     22.75" (58 cm)       Depth with Handle     23.63" (60 cm)       Depth with door at 90°     41.0" (104 cm)       Capacity     2.65 cu.ft. (75 L)       Defrost Type     Frost-Free       Door     White       Cabinet     White       US Electrical Safety     ETL       Canadian Electrical     ETL-C       Safety     1.0       Voltage/Frequency     115 V AC/60 Hz       Weight     79.0 lbs. (36 kg)       Shipping Weight     103.5 lbs. (47 kg)       Parts & Labor Warranty     1 Year       Compressor Warranty     5 Years       UPC     761101076027       Refrigerator Features     1000       Door Swing     RHD       Reversible     Yes       Shelf Type     Wire       Shelf Type     Wire       Shelf Qty     3       Adjustable Shelves     Yes       Thermostat Type     Interior and Exterior       Refrigerant Amount | Overview                                                                                                                                                                                                                                                               |                                                                                                                                                 |
|-----------------------------------------------------------------------------------------------------------------------------------------------------------------------------------------------------------------------------------------------------------------------------------------------------------------------------------------------------------------------------------------------------------------------------------------------------------------------------------------------------------------------------------------------------------------------------------------------------------------------------------------------------------------------------------------------------------------------------------------------------------------------------------------------------------------------------------------------------------------------------------------------------------------------------|------------------------------------------------------------------------------------------------------------------------------------------------------------------------------------------------------------------------------------------------------------------------|-------------------------------------------------------------------------------------------------------------------------------------------------|
| Width19.5" (50 cm)Depth22.75" (58 cm)Depth with Handle23.63" (60 cm)Depth with door at 90°41.0" (104 cm)Capacity2.65 cu.ft. (75 L)Defrost TypeFrost-FreeDoorWhiteCabinetWhiteUS Electrical SafetyETLCanadian ElectricalETL-CSafety1.0Voltage/Frequency115 V AC/60 HzWeight79.0 lbs. (36 kg)Shipping Weight103.5 lbs. (47 kg)Parts & Labor Warranty1 YearCompressor Warranty5 YearsUPC761101076027Refrigerator FeaturesYesDoor SwingRHDReversibleYesShelf TypeWireShelf Qty3Adjustable ShelvesYesThermostat TypeInterior and<br>ExteriorRefrigerant TypeR600aRefrigerant TypeR600aRefrigerant Type270.0Low Side PSI270.0Low Side PSI105.0Level Legs Qty4Interior LightYesTemperature Range2° to 8°CDimensions20° to 8°CDimensions20      | Height of Cabinet                                                                                                                                                                                                                                                      | 31.5" (80 cm)                                                                                                                                   |
| Depth with Handle23.63" (60 cm)Depth with door at 90°41.0" (104 cm)Capacity2.65 cu.ft. (75 L)Defrost TypeFrost-FreeDoorWhiteCabinetWhiteUS Electrical SafetyETLCanadian ElectricalETL-CSafety1.0Voltage/Frequency115 V AC/60 HzWeight79.0 lbs. (36 kg)Shipping Weight103.5 lbs. (47 kg)Parts & Labor Warranty1 YearCompressor Warranty5 YearsUPC761101076027Refrigerator FeaturesWireDoor SwingRHDReversibleYesShelf TypeWireShelf Qty3Adjustable ShelvesYesThermostat TypeDigitalFan TypeInterior and<br>ExteriorRefrigerant Amount0.99oz.High Side PSI270.0Low Side PSI105.0Level Legs Qty4Interior LightYesTemperature Range2° to 8°CDimensions21.25" (54 cm)Interior Width15.0" (38 cm)                                                                                                                                                                                                                                 | Width                                                                                                                                                                                                                                                                  | 19.5" (50 cm)                                                                                                                                   |
| Depth with door at 90°41.0" (104 cm)Capacity2.65 cu.ft. (75 L)Defrost TypeFrost-FreeDoorWhiteCabinetWhiteUS Electrical SafetyETLCanadian ElectricalETL-CSafety1.0Voltage/Frequency115 V AC/60 HzWeight79.0 lbs. (36 kg)Shipping Weight103.5 lbs. (47 kg)Parts & Labor Warranty1 YearCompressor Warranty5 YearsUPC761101076027Refrigerator FeaturesYesDoor SwingRHDReversibleYesShelf TypeWireShelf Qty3Adjustable ShelvesYesThermostat TypeInterior and<br>ExteriorRefrigerant Amount0.99oz.High Side PSI270.0Low Side PSI105.0Level Legs Qty4Interior LightYesTemperature Range2° to 8°CDimensions21.25" (54 cm)Interior Width15.0" (38 cm)                                                                                                                                                                                                                                                                                | Depth                                                                                                                                                                                                                                                                  | 22.75" (58 cm)                                                                                                                                  |
| Capacity2.65 cu.ft. (75 L)Defrost TypeFrost-FreeDoorWhiteCabinetWhiteUS Electrical SafetyETLCanadian ElectricalETL-CSafety1.0Voltage/Frequency115 V AC/60 HzWeight79.0 lbs. (36 kg)Shipping Weight103.5 lbs. (47 kg)Parts & Labor Warranty1 YearCompressor Warranty1 YearCompressor Warranty5 YearsUPC761101076027Refrigerator Features100Door SwingRHDReversibleYesShelf TypeWireShelf Qty3Adjustable ShelvesYesThermostat TypeInterior and<br>ExteriorRefrigerant Amount0.99oz.High Side PSI270.0Low Side PSI105.0Level Legs Qty4Interior LightYesTemperature Range2° to 8°CDimensions21.25" (54 cm)Interior Width15.0" (38 cm)                                                                                                                                                                                                                                                                                           | Depth with Handle                                                                                                                                                                                                                                                      | 23.63" (60 cm)                                                                                                                                  |
| Defrost TypeFrost-FreeDoorWhiteCabinetWhiteUS Electrical SafetyETLCanadian Electrical<br>SafetyETL-CSafety1.0Voltage/Frequency115 V AC/60 HzWeight79.0 lbs. (36 kg)Shipping Weight103.5 lbs. (47 kg)Parts & Labor Warranty1 YearCompressor Warranty5 YearsUPC761101076027Refrigerator Features10Door SwingRHDReversibleYesShelf TypeWireShelf Qty3Adjustable ShelvesYesThermostat TypeInterior and<br>ExteriorRefrigerant Amount0.99oz.High Side PSI270.0Low Side PSI105.0Level Legs Qty4Interior LightYesTemperature Range2° to 8°CDimensions21.25" (54 cm)Interior Width15.0" (38 cm)                                                                                                                                                                                                                                                                                                                                     | Depth with door at 90°                                                                                                                                                                                                                                                 | 41.0" (104 cm)                                                                                                                                  |
| DoorWhiteCabinetWhiteUS Electrical SafetyETLCanadian ElectricalETL-CSafety1.0Amps1.0Voltage/Frequency115 V AC/60 HzWeight79.0 lbs. (36 kg)Shipping Weight103.5 lbs. (47 kg)Parts & Labor Warranty1 YearCompressor Warranty5 YearsUPC761101076027Refrigerator Features1000000000000000000000000000000000000                                                                                                                                                                                                                                                                                                                                                                                                                                                                                                                                                                                                                  | Capacity                                                                                                                                                                                                                                                               | 2.65 cu.ft. (75 L)                                                                                                                              |
| CabinetWhiteCabinetWhiteUS Electrical SafetyETLCanadian ElectricalETL-CSafety1.0Voltage/Frequency115 V AC/60 HzWeight79.0 lbs. (36 kg)Shipping Weight103.5 lbs. (47 kg)Parts & Labor Warranty1 YearCompressor Warranty5 YearsUPC761101076027Refrigerator Features10Door SwingRHDReversibleYesShelf TypeWireShelf Qty3Adjustable ShelvesYesThermostat TypeInterior and<br>ExteriorRefrigerant Amount0.990z.High Side PSI270.0Low Side PSI105.0Level Legs Qty4Interior LightYesTemperature Range2º to 8ºCDimensions21.25" (54 cm)Interior Width15.0" (38 cm)                                                                                                                                                                                                                                                                                                                                                                  | Defrost Type                                                                                                                                                                                                                                                           | Frost-Free                                                                                                                                      |
| US Electrical Safety ETL<br>Canadian Electrical ETL-C<br>Safety 100<br>Voltage/Frequency 115 V AC/60 Hz<br>Weight 79.0 lbs. (36 kg)<br>Shipping Weight 103.5 lbs. (47 kg)<br>Parts & Labor Warranty 1 Year<br>Compressor Warranty 5 Years<br>UPC 761101076027<br><b>Refrigerator Features</b><br>Door Swing RHD<br>Reversible Yes<br>Shelf Type Wire<br>Shelf Qty 3<br>Adjustable Shelves Yes<br>Thermostat Type Digital<br>Fan Type Interior and<br>Exterior<br>Refrigerant Type R600a<br>Refrigerant Type R600a<br>Refrigerant Type Thereior and<br>Exterior<br>Refrigerant Type 105.0<br>Level Legs Qty 4<br>Interior Light Yes<br>Temperature Range 2º to 8°C<br><b>Dimensions</b><br>Interior Height 21.25" (54 cm)<br>Interior Width 15.0" (38 cm)                                                                                                                                                                    | Door                                                                                                                                                                                                                                                                   | White                                                                                                                                           |
| Canadian Electrical<br>SafetyETL-C<br>SafetyAmps1.0Voltage/Frequency115 V AC/60 HzWeight79.0 lbs. (36 kg)Shipping Weight103.5 lbs. (47 kg)Parts & Labor Warranty1 YearCompressor Warranty5 YearsUPC761101076027Refrigerator Features10000 SwingDoor SwingRHDReversibleYesShelf TypeWireShelf Qty3Adjustable ShelvesYesThermostat TypeInterior and<br>ExteriorRefrigerant Amount0.990z.High Side PSI270.0Low Side PSI105.0Level Legs Qty4Interior LightYesTemperature Range2° to 8°CDimensions21.25" (54 cm)Interior Width15.0" (38 cm)                                                                                                                                                                                                                                                                                                                                                                                      | Cabinet                                                                                                                                                                                                                                                                | White                                                                                                                                           |
| SafetyAmps1.0Voltage/Frequency115 V AC/60 HzWeight79.0 lbs. (36 kg)Shipping Weight103.5 lbs. (47 kg)Parts & Labor Warranty1 YearCompressor Warranty5 YearsUPC761101076027Refrigerator Features1000000000000000000000000000000000000                                                                                                                                                                                                                                                                                                                                                                                                                                                                                                                                                                                                                                                                                         | US Electrical Safety                                                                                                                                                                                                                                                   | ETL                                                                                                                                             |
| Voltage/Frequency115 V AC/60 HzWeight79.0 lbs. (36 kg)Shipping Weight103.5 lbs. (47 kg)Parts & Labor Warranty1 YearCompressor Warranty5 YearsUPC761101076027Refrigerator Features1000000000000000000000000000000000000                                                                                                                                                                                                                                                                                                                                                                                                                                                                                                                                                                                                                                                                                                      |                                                                                                                                                                                                                                                                        | ETL-C                                                                                                                                           |
| Number of partsNumber of partsWeight79.0 lbs. (36 kg)Shipping Weight103.5 lbs. (47 kg)Parts & Labor Warranty1 YearCompressor Warranty5 YearsUPC761101076027Refrigerator FeaturesDoor SwingRHDReversibleYesShelf TypeWireShelf Qty3Adjustable ShelvesYesThermostat TypeDigitalFan TypeInterior and<br>ExteriorRefrigerant Amount0.99oz.High Side PSI270.0Low Side PSI105.0Level Legs Qty4Interior LightYesTemperature Range2° to 8°CDimensions21.25" (54 cm)Interior Width15.0" (38 cm)                                                                                                                                                                                                                                                                                                                                                                                                                                      | Amps                                                                                                                                                                                                                                                                   | 1.0                                                                                                                                             |
| Shipping Weight103.5 lbs. (47 kg)Parts & Labor Warranty1 YearCompressor Warranty5 YearsUPC761101076027Refrigerator FeaturesDoor SwingRHDReversibleYesShelf TypeWireShelf Qty3Adjustable ShelvesYesThermostat TypeInterior and<br>ExteriorRefrigerant TypeR600aRefrigerant TypeR600aRefrigerant Amount0.990z.High Side PSI270.0Low Side PSI105.0Level Legs Qty4Interior LightYesTemperature Range2º to 8ºCDimensions21.25" (54 cm)Interior Width15.0" (38 cm)                                                                                                                                                                                                                                                                                                                                                                                                                                                                | Voltage/Frequency                                                                                                                                                                                                                                                      | 115 V AC/60 Hz                                                                                                                                  |
| Parts & Labor Warranty1 YearCompressor Warranty5 YearsUPC761101076027Refrigerator FeaturesPartsDoor SwingRHDReversibleYesShelf TypeWireShelf Qty3Adjustable ShelvesYesThermostat TypeDigitalFan TypeInterior and<br>ExteriorRefrigerant TypeR600aRefrigerant Amount0.99oz.High Side PSI270.0Low Side PSI105.0Level Legs Qty4Interior LightYesTemperature Range2º to 8°CDimensions21.25" (54 cm)Interior Width15.0" (38 cm)                                                                                                                                                                                                                                                                                                                                                                                                                                                                                                  | Weight                                                                                                                                                                                                                                                                 | 79.0 lbs. (36 kg)                                                                                                                               |
| Compressor Warranty5 YearsUPC761101076027Refrigerator FeaturesPoor SwingDoor SwingRHDReversibleYesShelf TypeWireShelf Qty3Adjustable ShelvesYesThermostat TypeDigitalFan TypeInterior and<br>ExteriorRefrigerant TypeR600aRefrigerant Type270.0Low Side PSI270.0Low Side PSI105.0Level Legs Qty4Interior LightYesTemperature Range2° to 8°CDimensions21.25" (54 cm)Interior Width15.0" (38 cm)                                                                                                                                                                                                                                                                                                                                                                                                                                                                                                                              | Shipping Weight                                                                                                                                                                                                                                                        | 103.5 lbs. (47 kg)                                                                                                                              |
| UPC761101076027Refrigerator FeaturesDoor SwingRHDReversibleYesShelf TypeWireShelf Qty3Adjustable ShelvesYesThermostat TypeDigitalFan TypeInterior and<br>ExteriorRefrigerant TypeR600aRefrigerant Amount0.99oz.High Side PSI270.0Low Side PSI105.0Level Legs Qty4Interior LightYesTemperature Range2º to 8°CDimensions21.25" (54 cm)Interior Width15.0" (38 cm)                                                                                                                                                                                                                                                                                                                                                                                                                                                                                                                                                             | Parts & Labor Warranty                                                                                                                                                                                                                                                 | 1 Year                                                                                                                                          |
| Refrigerator FeaturesDoor SwingRHDReversibleYesShelf TypeWireShelf Qty3Adjustable ShelvesYesThermostat TypeDigitalFan TypeInterior and<br>ExteriorRefrigerant TypeR600aRefrigerant Amount0.99oz.High Side PSI270.0Low Side PSI105.0Level Legs Qty4Interior LightYesTemperature Range2º to 8ºCDimensions21.25" (54 cm)Interior Width15.0" (38 cm)                                                                                                                                                                                                                                                                                                                                                                                                                                                                                                                                                                            | Compressor Warranty                                                                                                                                                                                                                                                    | 5 Years                                                                                                                                         |
| Door SwingRHDReversibleYesShelf TypeWireShelf Qty3Adjustable ShelvesYesThermostat TypeDigitalFan TypeInterior and<br>ExteriorRefrigerant TypeR600aRefrigerant Amount0.99oz.High Side PSI270.0Low Side PSI105.0Level Legs Qty4Interior LightYesTemperature Range2º to 8°CDimensions21.25" (54 cm)Interior Width15.0" (38 cm)                                                                                                                                                                                                                                                                                                                                                                                                                                                                                                                                                                                                 | UPC                                                                                                                                                                                                                                                                    | 761101076027                                                                                                                                    |
| ReversibleYesShelf TypeWireShelf Qty3Adjustable ShelvesYesThermostat TypeDigitalFan TypeInterior and<br>ExteriorRefrigerant TypeR600aRefrigerant TypeR600aRefrigerant Amount0.99oz.High Side PSI270.0Low Side PSI105.0Level Legs Qty4Interior LightYesTemperature Range2º to 8ºCDimensions115.0" (38 cm)                                                                                                                                                                                                                                                                                                                                                                                                                                                                                                                                                                                                                    | Refrigerator Features                                                                                                                                                                                                                                                  |                                                                                                                                                 |
| Shelf TypeWireShelf Qty3Adjustable ShelvesYesThermostat TypeDigitalFan TypeInterior and<br>ExteriorRefrigerant TypeR600aRefrigerant Amount0.99oz.High Side PSI270.0Low Side PSI105.0Level Legs Qty4Interior LightYesTemperature Range2° to 8°CDimensions115.0" (38 cm)Interior Width15.0" (38 cm)                                                                                                                                                                                                                                                                                                                                                                                                                                                                                                                                                                                                                           | Door Swing                                                                                                                                                                                                                                                             |                                                                                                                                                 |
| Shelf Qty3Adjustable ShelvesYesThermostat TypeDigitalFan TypeInterior and<br>ExteriorRefrigerant TypeR600aRefrigerant Amount0.99oz.High Side PSI270.0Low Side PSI105.0Level Legs Qty4Interior LightYesTemperature Range2° to 8°CDimensions115.0" (38 cm)Interior Width15.0" (38 cm)                                                                                                                                                                                                                                                                                                                                                                                                                                                                                                                                                                                                                                         |                                                                                                                                                                                                                                                                        | KHU                                                                                                                                             |
| Adjustable ShelvesYesThermostat TypeDigitalFan TypeInterior and<br>ExteriorRefrigerant TypeR600aRefrigerant Amount0.99oz.High Side PSI270.0Low Side PSI105.0Level Legs Qty4Interior LightYesTemperature Range2º to 8ºCDimensions21.25" (54 cm)Interior Width15.0" (38 cm)                                                                                                                                                                                                                                                                                                                                                                                                                                                                                                                                                                                                                                                   |                                                                                                                                                                                                                                                                        |                                                                                                                                                 |
| Thermostat TypeDigitalFan TypeInterior and<br>ExteriorRefrigerant TypeR600aRefrigerant Amount0.99oz.High Side PSI270.0Low Side PSI105.0Level Legs Qty4Interior LightYesTemperature Range2° to 8°CDimensions115.0" (38 cm)                                                                                                                                                                                                                                                                                                                                                                                                                                                                                                                                                                                                                                                                                                   | Reversible                                                                                                                                                                                                                                                             | Yes                                                                                                                                             |
| Fan TypeInterior and<br>ExteriorRefrigerant TypeR600aRefrigerant Amount0.99oz.High Side PSI270.0Low Side PSI105.0Level Legs Qty4Interior LightYesTemperature Range2º to 8ºCDimensions21.25" (54 cm)Interior Width15.0" (38 cm)                                                                                                                                                                                                                                                                                                                                                                                                                                                                                                                                                                                                                                                                                              | Reversible<br>Shelf Type                                                                                                                                                                                                                                               | Yes<br>Wire                                                                                                                                     |
| ExteriorRefrigerant TypeR600aRefrigerant Amount0.99oz.High Side PSI270.0Low Side PSI105.0Level Legs Qty4Interior LightYesTemperature Range2º to 8ºCDimensions21.25" (54 cm)Interior Width15.0" (38 cm)                                                                                                                                                                                                                                                                                                                                                                                                                                                                                                                                                                                                                                                                                                                      | Reversible<br>Shelf Type<br>Shelf Qty                                                                                                                                                                                                                                  | Yes<br>Wire<br>3                                                                                                                                |
| Refrigerant Amount0.99oz.High Side PSI270.0Low Side PSI105.0Level Legs Qty4Interior LightYesTemperature Range2º to 8ºCDimensions21.25" (54 cm)Interior Width15.0" (38 cm)                                                                                                                                                                                                                                                                                                                                                                                                                                                                                                                                                                                                                                                                                                                                                   | Reversible<br>Shelf Type<br>Shelf Qty<br>Adjustable Shelves                                                                                                                                                                                                            | Yes<br>Wire<br>3<br>Yes                                                                                                                         |
| High Side PSI 270.0<br>Low Side PSI 105.0<br>Level Legs Qty 4<br>Interior Light Yes<br>Temperature Range 2° to 8°C<br><b>Dimensions</b><br>Interior Height 21.25" (54 cm)<br>Interior Width 15.0" (38 cm)                                                                                                                                                                                                                                                                                                                                                                                                                                                                                                                                                                                                                                                                                                                   | Reversible<br>Shelf Type<br>Shelf Qty<br>Adjustable Shelves<br>Thermostat Type                                                                                                                                                                                         | Yes<br>Wire<br>3<br>Yes<br>Digital<br>Interior and                                                                                              |
| Low Side PSI105.0Level Legs Qty4Interior LightYesTemperature Range2° to 8°CDimensions21.25" (54 cm)Interior Width15.0" (38 cm)                                                                                                                                                                                                                                                                                                                                                                                                                                                                                                                                                                                                                                                                                                                                                                                              | Reversible<br>Shelf Type<br>Shelf Qty<br>Adjustable Shelves<br>Thermostat Type<br>Fan Type                                                                                                                                                                             | Yes<br>Wire<br>3<br>Yes<br>Digital<br>Interior and<br>Exterior                                                                                  |
| Level Legs Qty4Interior LightYesTemperature Range2° to 8°CDimensions2Interior Height21.25" (54 cm)Interior Width15.0" (38 cm)                                                                                                                                                                                                                                                                                                                                                                                                                                                                                                                                                                                                                                                                                                                                                                                               | Reversible<br>Shelf Type<br>Shelf Qty<br>Adjustable Shelves<br>Thermostat Type<br>Fan Type<br>Refrigerant Type                                                                                                                                                         | Yes<br>Wire<br>3<br>Yes<br>Digital<br>Interior and<br>Exterior<br>R600a                                                                         |
| Interior Light Yes<br>Temperature Range 2º to 8ºC<br>Dimensions<br>Interior Height 21.25" (54 cm)<br>Interior Width 15.0" (38 cm)                                                                                                                                                                                                                                                                                                                                                                                                                                                                                                                                                                                                                                                                                                                                                                                           | Reversible<br>Shelf Type<br>Shelf Qty<br>Adjustable Shelves<br>Thermostat Type<br>Fan Type<br>Refrigerant Type<br>Refrigerant Amount                                                                                                                                   | Yes<br>Wire<br>3<br>Yes<br>Digital<br>Interior and<br>Exterior<br>R600a<br>0.99oz.                                                              |
| Temperature Range 2° to 8°C   Dimensions   Interior Height 21.25" (54 cm)   Interior Width 15.0" (38 cm)                                                                                                                                                                                                                                                                                                                                                                                                                                                                                                                                                                                                                                                                                                                                                                                                                    | Reversible<br>Shelf Type<br>Shelf Qty<br>Adjustable Shelves<br>Thermostat Type<br>Fan Type<br>Refrigerant Type<br>Refrigerant Amount<br>High Side PSI                                                                                                                  | Yes<br>Wire<br>3<br>Yes<br>Digital<br>Interior and<br>Exterior<br>R600a<br>0.99oz.<br>270.0                                                     |
| Dimensions   Interior Height 21.25" (54 cm)   Interior Width 15.0" (38 cm)                                                                                                                                                                                                                                                                                                                                                                                                                                                                                                                                                                                                                                                                                                                                                                                                                                                  | Reversible<br>Shelf Type<br>Shelf Qty<br>Adjustable Shelves<br>Thermostat Type<br>Fan Type<br>Refrigerant Type<br>Refrigerant Amount<br>High Side PSI<br>Low Side PSI                                                                                                  | Yes<br>Wire<br>3<br>Yes<br>Digital<br>Interior and<br>Exterior<br>R600a<br>0.99oz.<br>270.0<br>105.0                                            |
| Interior Height21.25" (54 cm)Interior Width15.0" (38 cm)                                                                                                                                                                                                                                                                                                                                                                                                                                                                                                                                                                                                                                                                                                                                                                                                                                                                    | Reversible<br>Shelf Type<br>Shelf Qty<br>Adjustable Shelves<br>Thermostat Type<br>Fan Type<br>Refrigerant Type<br>Refrigerant Amount<br>High Side PSI<br>Low Side PSI<br>Level Legs Qty                                                                                | Yes<br>Wire<br>3<br>Yes<br>Digital<br>Interior and<br>Exterior<br>R600a<br>0.99oz.<br>270.0<br>105.0<br>4                                       |
| Interior Width 15.0" (38 cm)                                                                                                                                                                                                                                                                                                                                                                                                                                                                                                                                                                                                                                                                                                                                                                                                                                                                                                | Reversible<br>Shelf Type<br>Shelf Qty<br>Adjustable Shelves<br>Thermostat Type<br>Fan Type<br>Refrigerant Type<br>Refrigerant Amount<br>High Side PSI<br>Low Side PSI<br>Level Legs Qty<br>Interior Light                                                              | Yes<br>Wire<br>3<br>Yes<br>Digital<br>Interior and<br>Exterior<br>R600a<br>0.99oz.<br>270.0<br>105.0<br>4<br>Yes                                |
|                                                                                                                                                                                                                                                                                                                                                                                                                                                                                                                                                                                                                                                                                                                                                                                                                                                                                                                             | Reversible<br>Shelf Type<br>Shelf Qty<br>Adjustable Shelves<br>Thermostat Type<br>Fan Type<br>Refrigerant Type<br>Refrigerant Amount<br>High Side PSI<br>Low Side PSI<br>Level Legs Qty<br>Interior Light<br>Temperature Range                                         | Yes<br>Wire<br>3<br>Yes<br>Digital<br>Interior and<br>Exterior<br>R600a<br>0.99oz.<br>270.0<br>105.0<br>4<br>Yes                                |
| Interior Depth 16.13" (41 cm)                                                                                                                                                                                                                                                                                                                                                                                                                                                                                                                                                                                                                                                                                                                                                                                                                                                                                               | Reversible<br>Shelf Type<br>Shelf Qty<br>Adjustable Shelves<br>Thermostat Type<br>Fan Type<br>Refrigerant Type<br>Refrigerant Amount<br>High Side PSI<br>Low Side PSI<br>Level Legs Qty<br>Interior Light<br>Temperature Range<br><b>Dimensions</b>                    | Yes<br>Wire<br>3<br>Yes<br>Digital<br>Interior and<br>Exterior<br>R600a<br>0.99oz.<br>270.0<br>105.0<br>4<br>Yes<br>2º to 8ºC                   |
|                                                                                                                                                                                                                                                                                                                                                                                                                                                                                                                                                                                                                                                                                                                                                                                                                                                                                                                             | Reversible<br>Shelf Type<br>Shelf Qty<br>Adjustable Shelves<br>Thermostat Type<br>Fan Type<br>Refrigerant Type<br>Refrigerant Amount<br>High Side PSI<br>Low Side PSI<br>Level Legs Qty<br>Interior Light<br>Temperature Range<br><b>Dimensions</b><br>Interior Height | Yes<br>Wire<br>3<br>Yes<br>Digital<br>Interior and<br>Exterior<br>R600a<br>0.99oz.<br>270.0<br>105.0<br>4<br>Yes<br>2º to 8ºC<br>21.25" (54 cm) |

| Compressor Step Height | 3.5" (9 cm)   |
|------------------------|---------------|
| Compressor Step Width  | 15.0" (38 cm) |
| Compressor Step Depth  | 4.75" (12 cm) |
|                        |               |