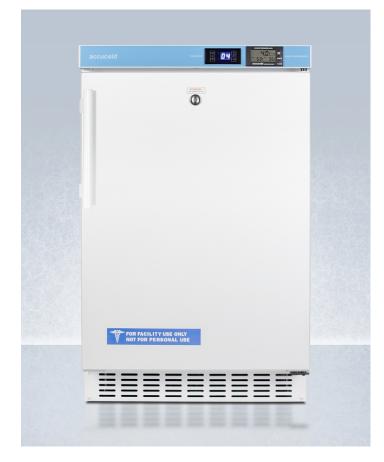

## accucold

# ACR45LCAL

#### 31.5" x 19.5" x 22.75" (H x W x D)

Pharmacy Series ADA compliant 20" wide built-in undercounter all-refrigerator for vaccine storage, frost-free with an internal fan, external digital controls and NIST calibrated thermometer, self-closing door, and lock

#### **Highlights:**

Less than 32" high to allow installation under lower ADA compliant counters

Specially designed to meet current CDC/VFC vaccine refrigeration guidelines for convenient storage in pharmacies and other healthcare facilities

#### **Product Features:**

| Vaccine refrigerator                         | Purpose-built to meet the recommendations of the CDC and VFC for reliable vaccine storage                                                                                                                                                  |
|----------------------------------------------|--------------------------------------------------------------------------------------------------------------------------------------------------------------------------------------------------------------------------------------------|
| ADA compliant                                | Sized just under 32" high to allow installation under lower ADA compliant counters                                                                                                                                                         |
| Built-in capable                             | Front-breathing system allows the unit to be installed under cabinets with minimum clearance                                                                                                                                               |
| Slim 20" width                               | Full 2.65 cu.ft. capacity inside conveniently slim footprint                                                                                                                                                                               |
| High/low temperature alarm                   | Audible alarm sounds if the interior temperature rises or falls out of set range                                                                                                                                                           |
| NIST calibrated external temperature display | Alarm includes continuous NIST calibrated display of the current interior and high/low temperature, and can be switched from Celsius to Fahrenheit at the touch of a button                                                                |
| Certificate of calibration included          | Calibrated to NIST standards in our ISO/IEC 17025:2017 accredited laboratory, with a certificate included for your records                                                                                                                 |
| Digital thermostat                           | Digital microprocessor for easy and precise temperature management, with all controls externally located for added convenience                                                                                                             |
| Buffered temperature probe                   | Thermometer probe is encased in a glass bead-filled bottle and stored in a fixed box on the center shelf. This is the ideal way to produce temperature readings closest to stored contents, as recommended by the CDC and VFC's guidelines |