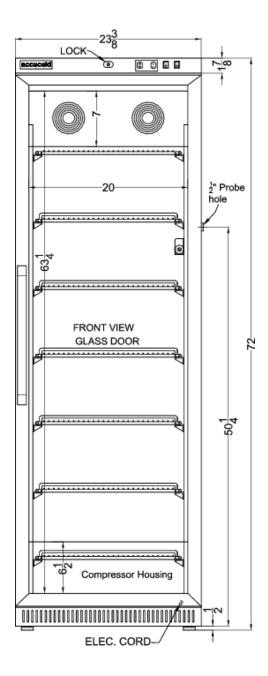

### **ARG15PV Specifications:**

| Height of Cabinet                                                                                                                                          | 72.0" (183 cm)                                                             |
|------------------------------------------------------------------------------------------------------------------------------------------------------------|----------------------------------------------------------------------------|
| Width                                                                                                                                                      | 23.38" (59 cm)                                                             |
| Width with Door Open                                                                                                                                       | 23.88" (61 cm)                                                             |
| Depth                                                                                                                                                      | 24.38" (62 cm)                                                             |
| Depth with Handle                                                                                                                                          | 26.13" (66 cm)                                                             |
| Depth with door at 90°                                                                                                                                     | 46.5" (118 cm)                                                             |
| Capacity                                                                                                                                                   | 15.0 cu.ft. (425 L)                                                        |
| Defrost Type                                                                                                                                               | Automatic                                                                  |
| Door                                                                                                                                                       | Glass                                                                      |
| Cabinet                                                                                                                                                    | White                                                                      |
| US Electrical Safety                                                                                                                                       | ETL                                                                        |
| Canadian Electrical<br>Safety                                                                                                                              | ETL-C                                                                      |
| Amps                                                                                                                                                       | 1.4                                                                        |
| Voltage/Frequency                                                                                                                                          | 115 V AC/60 Hz                                                             |
| Weight                                                                                                                                                     | 205.0 lbs. (93 kg)                                                         |
| Shipping Weight                                                                                                                                            | 215.0 lbs. (98 kg)                                                         |
| Estimated Time to Ship                                                                                                                                     | 1 to 2 days                                                                |
| Parts & Labor Warranty                                                                                                                                     | 2 Years                                                                    |
| Compressor Warranty                                                                                                                                        | 5 Years                                                                    |
| Refrigerator Features                                                                                                                                      |                                                                            |
| Door Swing                                                                                                                                                 | RHD                                                                        |
| Reversible                                                                                                                                                 | Yes                                                                        |
| Shelf Type                                                                                                                                                 | Wire                                                                       |
| Shelf Qty                                                                                                                                                  | 7                                                                          |
|                                                                                                                                                            |                                                                            |
| Adjustable Shelves                                                                                                                                         | Yes                                                                        |
|                                                                                                                                                            | Yes<br>Digital                                                             |
| Adjustable Shelves                                                                                                                                         |                                                                            |
| Adjustable Shelves Thermostat Type                                                                                                                         | Digital                                                                    |
| Adjustable Shelves Thermostat Type Fan Type                                                                                                                | Digital<br>Interior                                                        |
| Adjustable Shelves Thermostat Type Fan Type Refrigerant Type                                                                                               | Digital<br>Interior<br>R600a                                               |
| Adjustable Shelves Thermostat Type Fan Type Refrigerant Type Refrigerant Amount                                                                            | Digital Interior R600a 2.65oz.                                             |
| Adjustable Shelves Thermostat Type Fan Type Refrigerant Type Refrigerant Amount Interior Light                                                             | Digital Interior R600a 2.65oz. Yes                                         |
| Adjustable Shelves Thermostat Type Fan Type Refrigerant Type Refrigerant Amount Interior Light Temperature Range                                           | Digital Interior R600a 2.65oz. Yes                                         |
| Adjustable Shelves Thermostat Type Fan Type Refrigerant Type Refrigerant Amount Interior Light Temperature Range Dimensions                                | Digital Interior R600a 2.65oz. Yes 2 to 8°C                                |
| Adjustable Shelves Thermostat Type Fan Type Refrigerant Type Refrigerant Amount Interior Light Temperature Range Dimensions Interior Height                | Digital Interior R600a 2.65oz. Yes 2 to 8°C                                |
| Adjustable Shelves Thermostat Type Fan Type Refrigerant Type Refrigerant Amount Interior Light Temperature Range Dimensions Interior Height Interior Width | Digital Interior R600a 2.65oz. Yes 2 to 8°C  63.25" (161 cm) 20.0" (51 cm) |