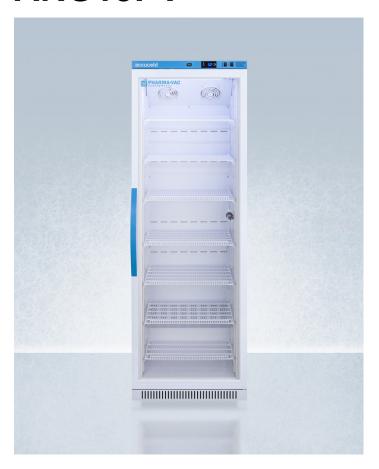

# **ARG15PV**

72" x 23.38" x 24.38" (H x W x D)

Performance series Pharma-Vac 15 cu.ft. upright glass door all-refrigerator for vaccine storage

#### **Highlights:**

Intelligent microprocessor digital temperature controller

Improved temperature accuracy with a separate temperature probe for continuous product readout to simulate stored product temperature

#### **Product Features:**

| Purpose-built design                            | Designed and purpose-built for pharmacy, medication, and vaccine applications to support meeting CDC/VFC guidelines                                                                  |
|-------------------------------------------------|--------------------------------------------------------------------------------------------------------------------------------------------------------------------------------------|
| +/-1°C Variation                                | The published temperature variation is derived from the maximum deviation of an NTC sensor in a 1 oz. vial located nearest the chamber geometric center during a 24 hour test period |
| Adjustable temperature                          | Intuitive controls let you adjust the interior temperature between +2 to +8°C                                                                                                        |
| Temperature alarm                               | Visual and audible alarms alert if the interior temperature rises or falls out of set range                                                                                          |
| Remote alarm contacts                           | Electronic controller is equipped with a volt-free contact for alarm forwarding to an external remote system (contacts located in the external rear of the unit)                     |
| Automatic defrost with adjustable cycle defrost | Adjustable cycle defrost operation ensures the unit avoid temperature spikes and ice buildup                                                                                         |
| Access port                                     | Includes a pre-installed 1/2" probe hole in the right interior wall to allow easier connection to user-provided monitoring equipment                                                 |
| Open door alarm                                 | Alarm will sound if the door is left ajar for over 4 minutes (adjustable from 1-99 minutes)                                                                                          |
| Audible power failure alarm                     | Battery-powered alarm sounds if the power connection is interrupted                                                                                                                  |