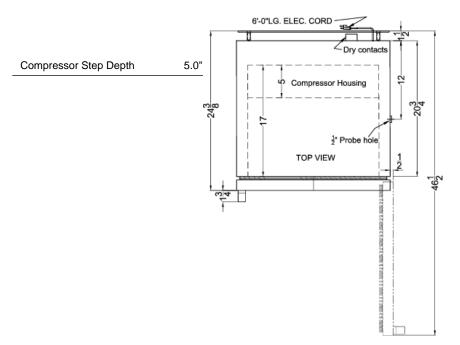

### **ARG15PV Specifications:**

| Height of Cabinet                                                                                                                                          | 72.0" (183 cm)                                                             |
|------------------------------------------------------------------------------------------------------------------------------------------------------------|----------------------------------------------------------------------------|
| Width                                                                                                                                                      | 23.38" (59 cm)                                                             |
| Width with Door Open                                                                                                                                       | 23.88" (61 cm)                                                             |
| Depth                                                                                                                                                      | 24.38" (62 cm)                                                             |
| Depth with Handle                                                                                                                                          | 26.13" (66 cm)                                                             |
| Depth with door at 90°                                                                                                                                     | 46.5" (118 cm)                                                             |
| Capacity                                                                                                                                                   | 15.0 cu.ft. (425 L)                                                        |
| Defrost Type                                                                                                                                               | Automatic                                                                  |
| Door                                                                                                                                                       | Glass                                                                      |
| Cabinet                                                                                                                                                    | White                                                                      |
| US Electrical Safety                                                                                                                                       | ETL                                                                        |
| Canadian Electrical<br>Safety                                                                                                                              | ETL-C                                                                      |
| Amps                                                                                                                                                       | 1.4                                                                        |
| Voltage/Frequency                                                                                                                                          | 115 V AC/60 Hz                                                             |
| Weight                                                                                                                                                     | 205.0 lbs. (93 kg)                                                         |
| Shipping Weight                                                                                                                                            | 215.0 lbs. (98 kg)                                                         |
| Estimated Time to Ship                                                                                                                                     | 1 to 2 days                                                                |
| Parts & Labor Warranty                                                                                                                                     | 2 Years                                                                    |
| Compressor Warranty                                                                                                                                        | 5 Years                                                                    |
| Refrigerator Features                                                                                                                                      |                                                                            |
| Door Swing                                                                                                                                                 | RHD                                                                        |
| Reversible                                                                                                                                                 | Yes                                                                        |
| Shelf Type                                                                                                                                                 | Wire                                                                       |
| Shelf Qty                                                                                                                                                  | 7                                                                          |
|                                                                                                                                                            |                                                                            |
| Adjustable Shelves                                                                                                                                         | Yes                                                                        |
|                                                                                                                                                            | Yes<br>Digital                                                             |
| Adjustable Shelves                                                                                                                                         |                                                                            |
| Adjustable Shelves Thermostat Type                                                                                                                         | Digital                                                                    |
| Adjustable Shelves Thermostat Type Fan Type                                                                                                                | Digital<br>Interior                                                        |
| Adjustable Shelves Thermostat Type Fan Type Refrigerant Type                                                                                               | Digital<br>Interior<br>R600a                                               |
| Adjustable Shelves Thermostat Type Fan Type Refrigerant Type Refrigerant Amount                                                                            | Digital Interior R600a 2.65oz.                                             |
| Adjustable Shelves Thermostat Type Fan Type Refrigerant Type Refrigerant Amount Interior Light                                                             | Digital Interior R600a 2.65oz. Yes                                         |
| Adjustable Shelves Thermostat Type Fan Type Refrigerant Type Refrigerant Amount Interior Light Temperature Range                                           | Digital Interior R600a 2.65oz. Yes                                         |
| Adjustable Shelves Thermostat Type Fan Type Refrigerant Type Refrigerant Amount Interior Light Temperature Range Dimensions                                | Digital Interior R600a 2.65oz. Yes 2 to 8°C                                |
| Adjustable Shelves Thermostat Type Fan Type Refrigerant Type Refrigerant Amount Interior Light Temperature Range Dimensions Interior Height                | Digital Interior R600a 2.65oz. Yes 2 to 8°C                                |
| Adjustable Shelves Thermostat Type Fan Type Refrigerant Type Refrigerant Amount Interior Light Temperature Range Dimensions Interior Height Interior Width | Digital Interior R600a 2.65oz. Yes 2 to 8°C  63.25" (161 cm) 20.0" (51 cm) |